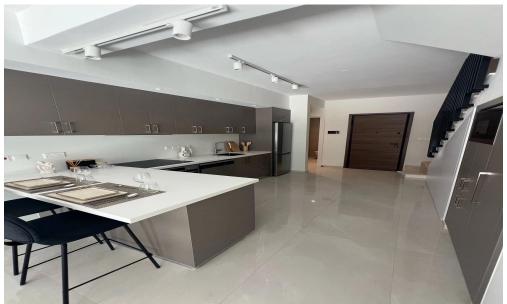

## 2 Bedroom House for Sale in Parekklisia, Limassol District

A two-bedroom, two-storey maisonette with an internal area of 76  $m^2$  is situated on a 63  $m^2$  plot.

This is a modern residential multifamily gated community situated in the heart of Parekklisia, a charming village located in the Limassol district of Cyprus.

The units have been thoughtfully designed to provide ...

| Property Info          |    | Plot / Area Info    |                               | <b>Additional info</b> |                           |
|------------------------|----|---------------------|-------------------------------|------------------------|---------------------------|
| Covered Area           | 88 | Plot area <b>63</b> | 63                            | Reference Number       | 7569                      |
| Covered Veranda        | 12 |                     |                               | Property type          | House                     |
| Total Number of Floors | 2  |                     | Common, Yes<br>Uncovered, Yes | Condition              | <b>Under Construction</b> |
| Energy Efficiency      | A  | Parking <b>Ur</b>   |                               | Bathrooms              | 1                         |