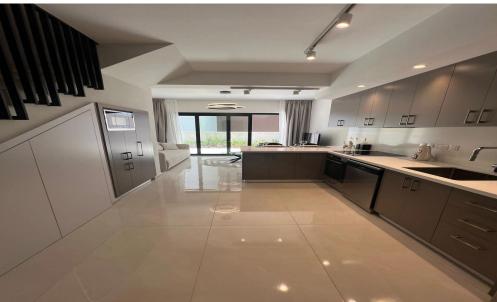

## 2 Bedroom House for Sale in Parekklisia, Limassol District

A two-bedroom, two-storey maisonette with an internal area of 76  $m^2$  is situated on a 63  $m^2$  plot.

This is a modern residential multifamily gated community situated in the heart of Parekklisia, a charming village located in the Limassol district of Cyprus.

The units have been thoughtfully designed to provide ...

| Property Info          |    | Plot / Area Info    |                               | <b>Additional info</b> |                           |
|------------------------|----|---------------------|-------------------------------|------------------------|---------------------------|
| Covered Area           | 88 | Plot area <b>63</b> | 63                            | Reference Number       | 7569                      |
| Covered Veranda        | 12 |                     |                               | Property type          | House                     |
| Total Number of Floors | 2  |                     | Common, Yes<br>Uncovered, Yes | Condition              | <b>Under Construction</b> |
| Energy Efficiency      | A  | Parking <b>Ur</b>   |                               | Bathrooms              | 1                         |