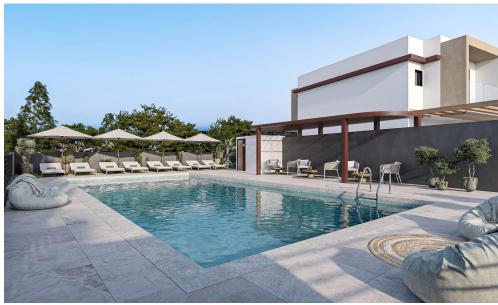

The units have been thoughtfully designed to provide ...

| Property Info          |    | Plot / Area Info    |                               | <b>Additional info</b> |                           |
|------------------------|----|---------------------|-------------------------------|------------------------|---------------------------|
| Covered Area           | 88 | Plot area <b>63</b> | 63                            | Reference Number       | 7569                      |
| Covered Veranda        | 12 |                     |                               | Property type          | House                     |
| Total Number of Floors | 2  |                     | Common, Yes<br>Uncovered, Yes | Condition              | <b>Under Construction</b> |
| Energy Efficiency      | A  | Parking <b>Ur</b>   |                               | Bathrooms              | 1                         |