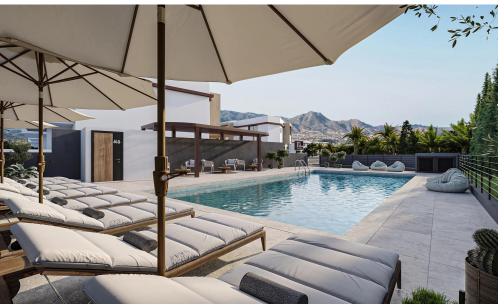

## 2 Bedroom House for Sale in Parekklisia, Limassol District

A two-bedroom, two-storey maisonette with an internal area of 76  $m^2$  is situated on a 63  $m^2$  plot.

This is a modern residential multifamily gated community situated in the heart of Parekklisia, a charming village located in the Limassol district of Cyprus.

**Amenities** 

Location

Parking

**Location:** Parekklisia Region: **Limassol** 

Coordinates: **34.742723333878** / **33.155654676345** 

Price: €299 900 + VAT

VAT for this property is €14,995 or €56,981. VAT usually is 19%. If it is your first purchase of property, you can have VAT reduced to 5% for the first 150sq.m. of the property.