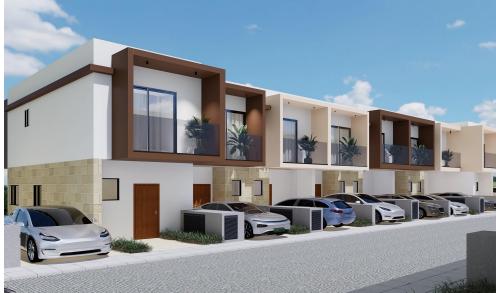

## 2 Bedroom House for Sale in Parekklisia, Limassol District

A two-bedroom, two-storey maisonette with an internal area of 76  $m^2$  is situated on a 63  $m^2$  plot.

This is a modern residential multifamily gated community situated in the heart of Parekklisia, a charming village located in the Limassol district of Cyprus.

The Project, developed to the highest standards, boats 48 stunning units, with a Mix of 1-bedroom apartments, 2- & 3-Bedrooms Maisonettes and 2-bedroom detached houses.

Each Maisonette is designed as a two-story semi-detached unit, with a mix of 2- and 3-bedroom options available, built using only the finest quality materials and high – end finishes.