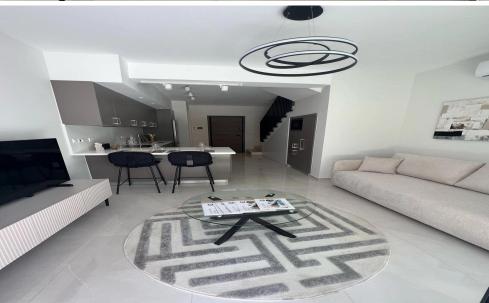

## 2 Bedroom House for Sale in Parekklisia, Limassol District

A two-bedroom, two-storey maisonette with an internal area of 76  $m^2$  is situated on a 63  $m^2$  plot.

This is a modern residential multifamily gated community situated in the heart of Parekklisia, a charming village located in the Limassol district of Cyprus.

The units have been thoughtfully designed to provide ...

| Property Info          |    | Plot / Area Info    |                               | <b>Additional info</b> |                           |
|------------------------|----|---------------------|-------------------------------|------------------------|---------------------------|
| Covered Area           | 88 | Plot area <b>63</b> | 63                            | Reference Number       | 7569                      |
| Covered Veranda        | 12 |                     |                               | Property type          | House                     |
| Total Number of Floors | 2  |                     | Common, Yes<br>Uncovered, Yes | Condition              | <b>Under Construction</b> |
| Energy Efficiency      | A  | Parking <b>Ur</b>   |                               | Bathrooms              | 1                         |