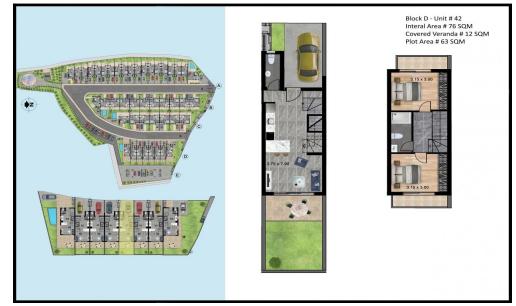

## 2 Bedroom House for Sale in Parekklisia, Limassol District

A two-bedroom, two-storey maisonette with an internal area of 76  $m^2$  is situated on a 63  $m^2$  plot.

This is a modern residential multifamily gated community situated in the heart of Parekklisia, a charming village located in the Limassol district of Cyprus.

The units have been thoughtfully designed to provide ...

| Property Info          |    | Plot / Area Info    |                               | <b>Additional info</b> |                           |
|------------------------|----|---------------------|-------------------------------|------------------------|---------------------------|
| Covered Area           | 88 | Plot area <b>63</b> | 63                            | Reference Number       | 7569                      |
| Covered Veranda        | 12 |                     |                               | Property type          | House                     |
| Total Number of Floors | 2  |                     | Common, Yes<br>Uncovered, Yes | Condition              | <b>Under Construction</b> |
| Energy Efficiency      | A  | Parking <b>Ur</b>   |                               | Bathrooms              | 1                         |