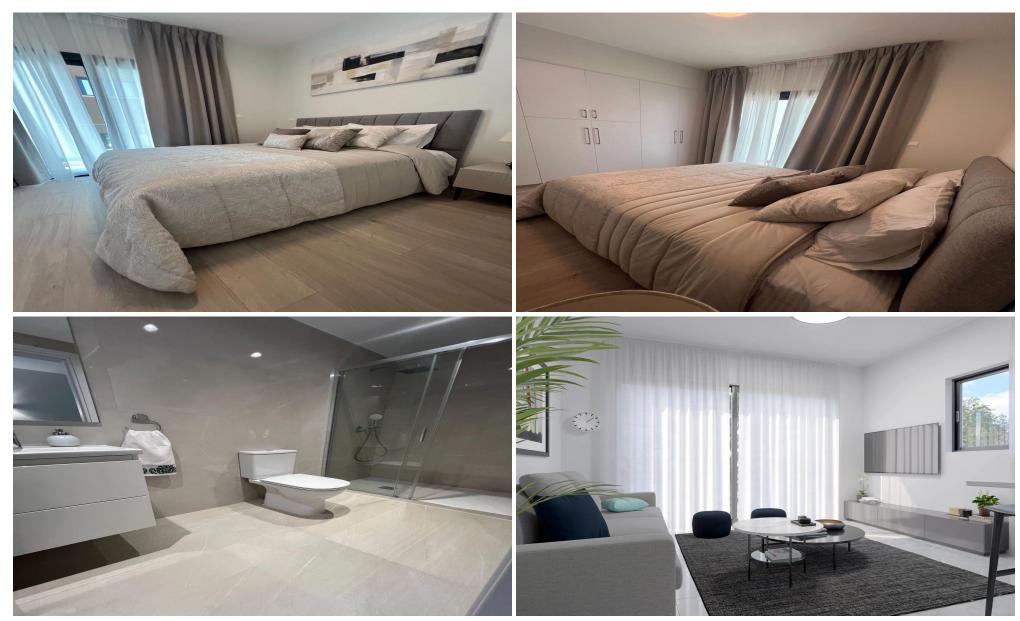

## 2 Bedroom House for Sale in Parekklisia, Limassol District

A two-bedroom, two-storey maisonette with an internal area of 76  $m^2$  is situated on a 63  $m^2$  plot.

This is a modern residential multifamily gated community situated in the heart of Parekklisia, a charming village located in the Limassol district of Cyprus.

The Project, developed to the highest standards, boats 48 stunning units, with a Mix of 1-bedroom apartments, 2- & 3-Bedrooms Maisonettes and 2-bedroom detached houses.

Each Maisonette is designed as a two-story semi-detached unit, with a mix of 2- and 3-bedroom options available, built using only the finest quality materials and high – end finishes.