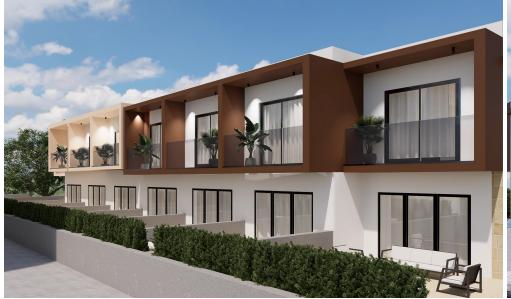

## 2 Bedroom House for Sale in Parekklisia, Limassol District

A two-bedroom, two-storey maisonette with an internal area of 76  $m^2$  is situated on a 63  $m^2$  plot.

This is a modern residential multifamily gated community situated in the heart of Parekklisia, a charming village located in the Limassol district of Cyprus.

The Project, developed to the highest standards, boats 48 stunning units, with a Mix of 1-bedroom apartments, 2- & 3-Bedrooms Maisonettes and 2-bedroom detached houses.

Each Maisonette is designed as a two-story semi-detached unit, with a mix of 2- and 3-bedroom options available, built using only the finest quality materials and high – end finishes.