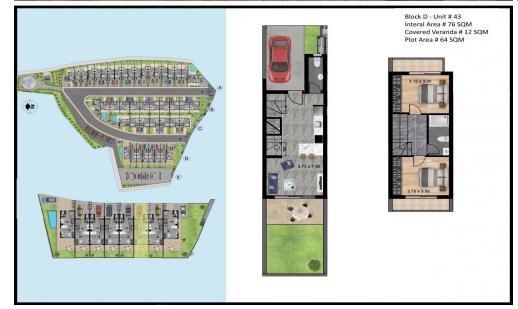

## 2 Bedroom House for Sale in Parekklisia, Limassol District

A two-bedroom, two-storey maisonette with an internal area of 76  $m^2$  is situated on a 64  $m^2$  plot.

This is a modern residential multifamily gated community situated in the heart of Parekklisia, a charming village located in the Limassol district of Cyprus.

The units have been thoughtfully designed to provide ...

| Property Info          |    | Plot / Area Info |                               | Additional info  |                           |
|------------------------|----|------------------|-------------------------------|------------------|---------------------------|
| Covered Area           | 88 | Plot area        | 64                            | Reference Number | 7570                      |
| Covered Veranda        | 12 |                  | 64                            | Property type    | House                     |
| Total Number of Floors | 2  | Pool             | Common, Yes<br>Uncovered, Yes | Condition        | <b>Under Construction</b> |
| Energy Efficiency      | A  | Parking          |                               | Bathrooms        | 1                         |