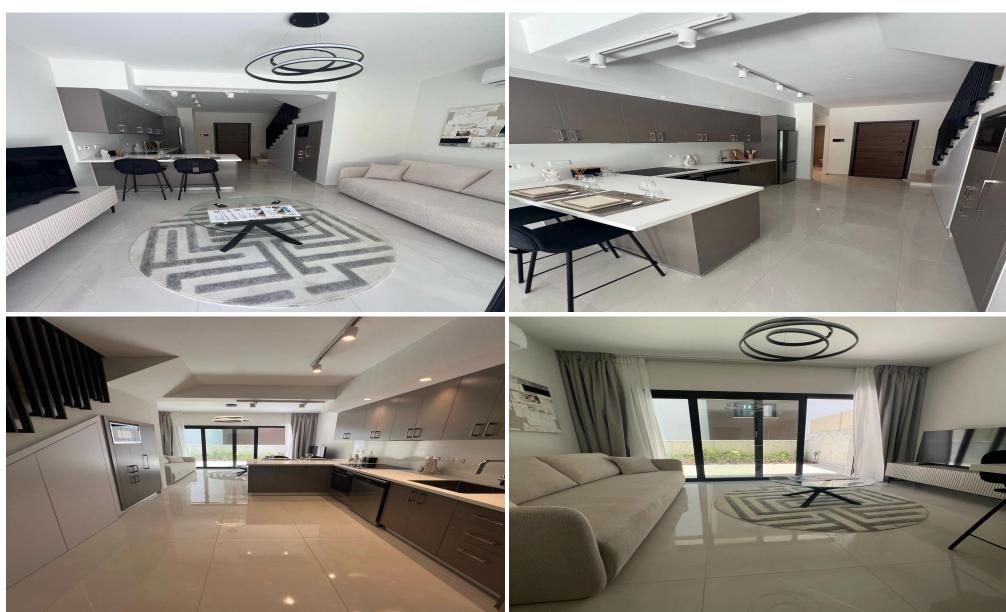

## 2 Bedroom House for Sale in Parekklisia, Limassol District

A two-bedroom, two-storey maisonette with an internal area of 76  $m^2$  is situated on a 64  $m^2$  plot.

This is a modern residential multifamily gated community situated in the heart of Parekklisia, a charming village located in the Limassol district of Cyprus.

The Project, developed to the highest standards, boats 48 stunning units, with a Mix of 1-bedroom apartments, 2- & 3-Bedrooms Maisonettes and 2-bedroom detached houses.

Each Maisonette is designed as a two-story semi-detached unit, with a mix of 2- and 3-bedroom options available, built using only the finest quality materials and high – end finishes.