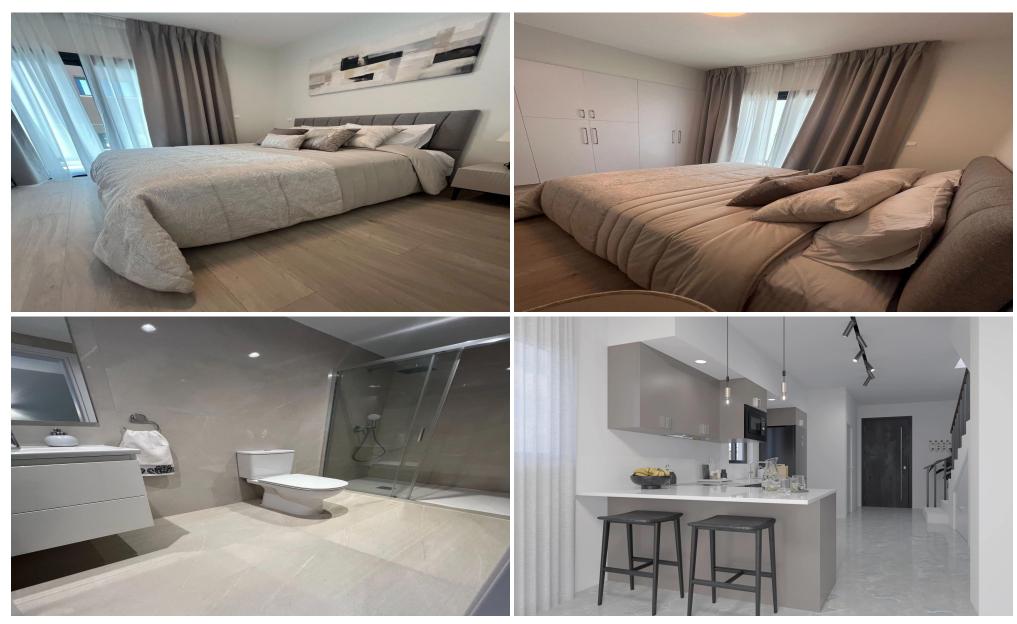

## 2 Bedroom House for Sale in Parekklisia, Limassol District

A two-bedroom, two-storey maisonette with an internal area of 76  $m^2$  is situated on a 64  $m^2$  plot.

This is a modern residential multifamily gated community situated in the heart of Parekklisia, a charming village located in the Limassol district of Cyprus.

The Project, developed to the highest standards, boats 48 stunning units, with a Mix of 1-bedroom apartments, 2- & 3-Bedrooms Maisonettes and 2-bedroom detached houses.

Each Maisonette is designed as a two-story semi-detached unit, with a mix of 2- and 3-bedroom options available, built using only the finest quality materials and high – end finishes.