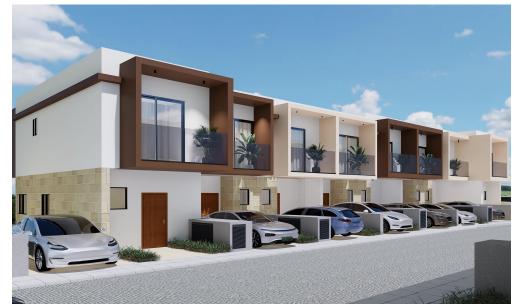

## 2 Bedroom House for Sale in Parekklisia, Limassol District

A two-bedroom, two-storey maisonette with an internal area of 76  $m^2$  is situated on a 64  $m^2$  plot.

This is a modern residential multifamily gated community situated in the heart of Parekklisia, a charming village located in the Limassol district of Cyprus.

The Project, developed to the highest standards, boats 48 stunning units, with a Mix of 1-bedroom apartments, 2- & 3-Bedrooms Maisonettes and 2-bedroom detached houses.

Each Maisonette is designed as a two-story semi-detached unit, with a mix of 2- and 3-bedroom options available, built using only the finest quality materials and high – end finishes.