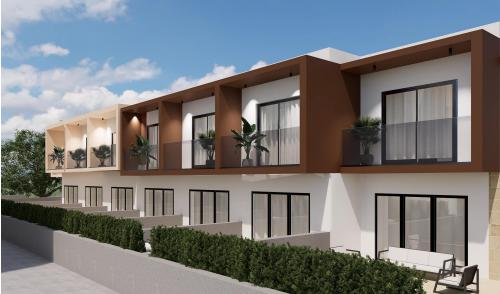

## 2 Bedroom House for Sale in Parekklisia, Limassol District

A two-bedroom, two-storey maisonette with an internal area of 76  $m^2$  is situated on a 64  $m^2$  plot.

This is a modern residential multifamily gated community situated in the heart of Parekklisia, a charming village located in the Limassol district of Cyprus.

The Project, developed to the highest standards, boats 48 stunning units, with a Mix of 1-bedroom apartments, 2- & 3-Bedrooms Maisonettes and 2-bedroom detached houses.

Each Maisonette is designed as a two-story semi-detached unit, with a mix of 2- and 3-bedroom options available, built using only the finest quality materials and high – end finishes.