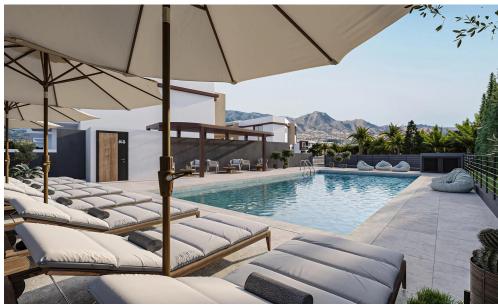

The units have been thoughtfully designed to provide ...

| Property Info          |    | Plot / Area Info |                               | Additional info  |                           |
|------------------------|----|------------------|-------------------------------|------------------|---------------------------|
| Covered Area           | 88 | Plot area        | 64                            | Reference Number | 7570                      |
| Covered Veranda        | 12 |                  | 64                            | Property type    | House                     |
| Total Number of Floors | 2  | Pool             | Common, Yes<br>Uncovered, Yes | Condition        | <b>Under Construction</b> |
| Energy Efficiency      | A  | Parking          |                               | Bathrooms        | 1                         |