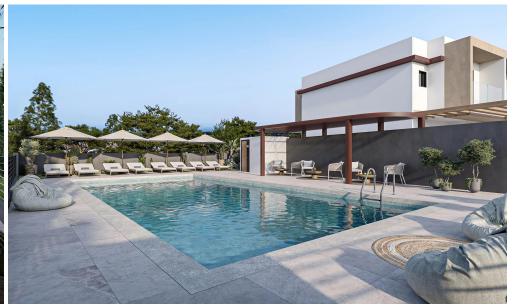

The units have been thoughtfully designed to provide ...

| Property Info          |    | Plot / Area Info |                               | Additional info  |                           |
|------------------------|----|------------------|-------------------------------|------------------|---------------------------|
| Covered Area           | 88 | Plot area        | 64                            | Reference Number | 7570                      |
| Covered Veranda        | 12 |                  | 64                            | Property type    | House                     |
| Total Number of Floors | 2  | Pool             | Common, Yes<br>Uncovered, Yes | Condition        | <b>Under Construction</b> |
| Energy Efficiency      | A  | Parking          |                               | Bathrooms        | 1                         |

1/7

**Amenities** 

Location

• Parking

**Location:** Parekklisia Region: **Limassol** 

Coordinates: **34.742723333878** / **33.155654676345** 

Price: €299 900 + VAT

VAT for this property is €14,995 or €56,981. VAT usually is 19%. If it is your first purchase of property, you can have VAT reduced to 5% for the first 150sq.m. of the property.