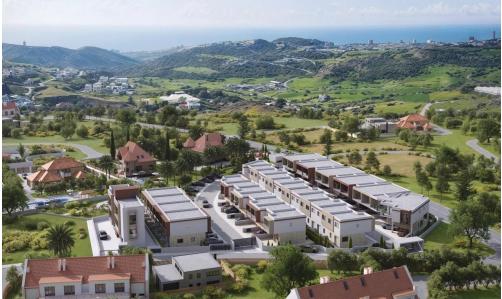

### **3** Bedroom House for Sale in Parekklisia, Limassol District

A three-bedroom, two-storey maisonette with an internal area of 105  $m^2$  is situated on a 105  $m^2$  plot.

This is a modern residential multifamily gated community situated in the heart of Parekklisia, a charming village located in the Limassol district of Cyprus.

The Project, developed to the highest standards, boats 48 stunning units, with a Mix of 1-bedroom apartments, 2- & 3-Bedrooms Maisonettes and 2bedroom detached houses.

Each Maisonette is designed as a two-story semi-detached unit, with a mix of 2- and 3-bedroom options available, built using only the finest quality materials and high – end finishes.