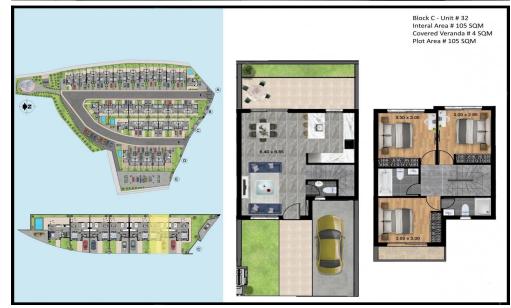

### **3** Bedroom House for Sale in Parekklisia, Limassol District

A three-bedroom, two-storey maisonette with an internal area of 105  $m^2$  is situated on a 105  $m^2$  plot.

This is a modern residential multifamily gated community situated in the heart of Parekklisia, a charming village located in the Limassol district of Cyprus.

The units have been thoughtfully designed to prov...

| Property Info          |     | Plot / Area Infe                    | 0              | Additional info  |                    |
|------------------------|-----|-------------------------------------|----------------|------------------|--------------------|
| Covered Area           | 109 | Plot area                           | 105            | Reference Number | 7571               |
| Covered Veranda        | 4   | Pool Common, Y<br>Parking Uncovered |                | Property type    | House              |
| Total Number of Floors | 2   |                                     | -              | Condition        | Under Construction |
| Energy Efficiency      | Α   |                                     | Uncovered, res | Bathrooms        | 2                  |
|                        |     |                                     |                |                  |                    |