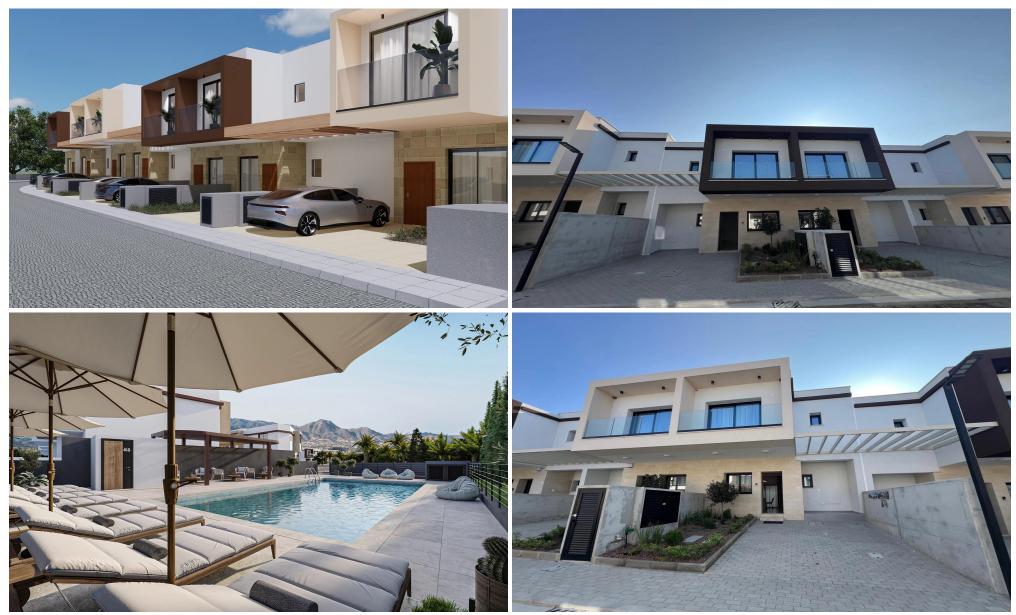

### **3** Bedroom House for Sale in Parekklisia, Limassol District

A three-bedroom, two-storey maisonette with an internal area of 105  $m^2$  is situated on a 105  $m^2$  plot.

This is a modern residential multifamily gated community situated in the heart of Parekklisia, a charming village located in the Limassol district of Cyprus.

The Project, developed to the highest standards, boats 48 stunning units, with a Mix of 1-bedroom apartments, 2- & 3-Bedrooms Maisonettes and 2bedroom detached houses.

Each Maisonette is designed as a two-story semi-detached unit, with a mix of 2- and 3-bedroom options available, built using only the finest quality materials and high – end finishes.

The units have been thoughtfully designed to prov...

| Property Info          |     | Plot / Area Infe                    | 0              | Additional info  |                    |
|------------------------|-----|-------------------------------------|----------------|------------------|--------------------|
| Covered Area           | 109 | Plot area                           | 105            | Reference Number | 7571               |
| Covered Veranda        | 4   | Pool Common, Y<br>Parking Uncovered |                | Property type    | House              |
| Total Number of Floors | 2   |                                     | -              | Condition        | Under Construction |
| Energy Efficiency      | Α   |                                     | Uncovered, res | Bathrooms        | 2                  |
|                        |     |                                     |                |                  |                    |