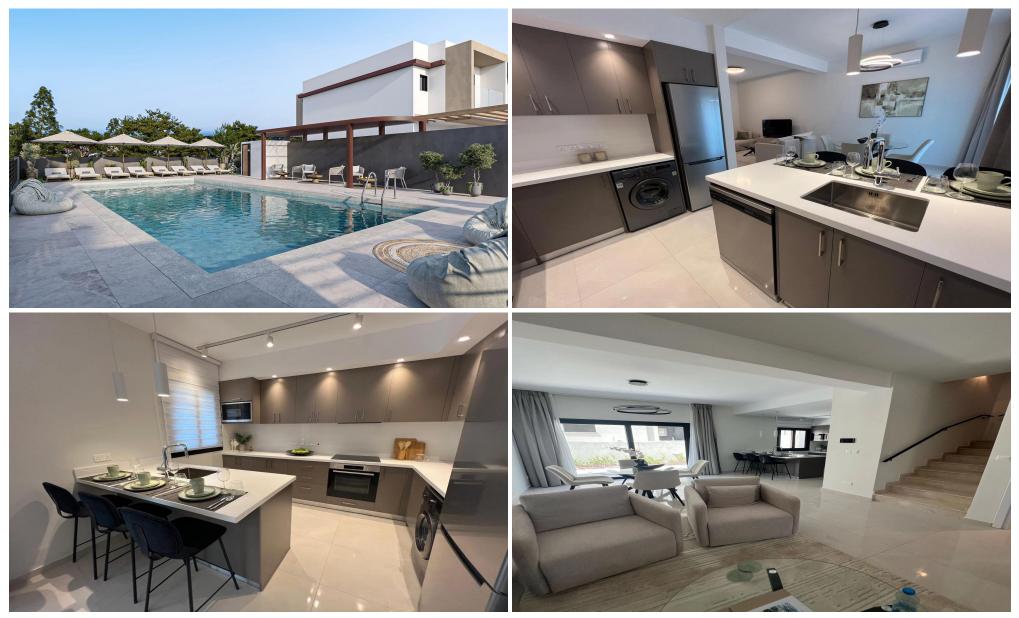

### **3** Bedroom House for Sale in Parekklisia, Limassol District

A three-bedroom, two-storey maisonette with an internal area of 105  $m^2$  is situated on a 105  $m^2$  plot.

This is a modern residential multifamily gated community situated in the heart of Parekklisia, a charming village located in the Limassol district of Cyprus.

The Project, developed to the highest standards, boats 48 stunning units, with a Mix of 1-bedroom apartments, 2- & 3-Bedrooms Maisonettes and 2bedroom detached houses.

Each Maisonette is designed as a two-story semi-detached unit, with a mix of 2- and 3-bedroom options available, built using only the finest quality materials and high – end finishes.

The units have been thoughtfully designed to prov...

| Property Info          |     | Plot / Area Infe                    | 0              | Additional info  |                    |
|------------------------|-----|-------------------------------------|----------------|------------------|--------------------|
| Covered Area           | 109 | Plot area                           | 105            | Reference Number | 7571               |
| Covered Veranda        | 4   | Pool Common, Y<br>Parking Uncovered |                | Property type    | House              |
| Total Number of Floors | 2   |                                     | -              | Condition        | Under Construction |
| Energy Efficiency      | Α   |                                     | Uncovered, res | Bathrooms        | 2                  |
|                        |     |                                     |                |                  |                    |