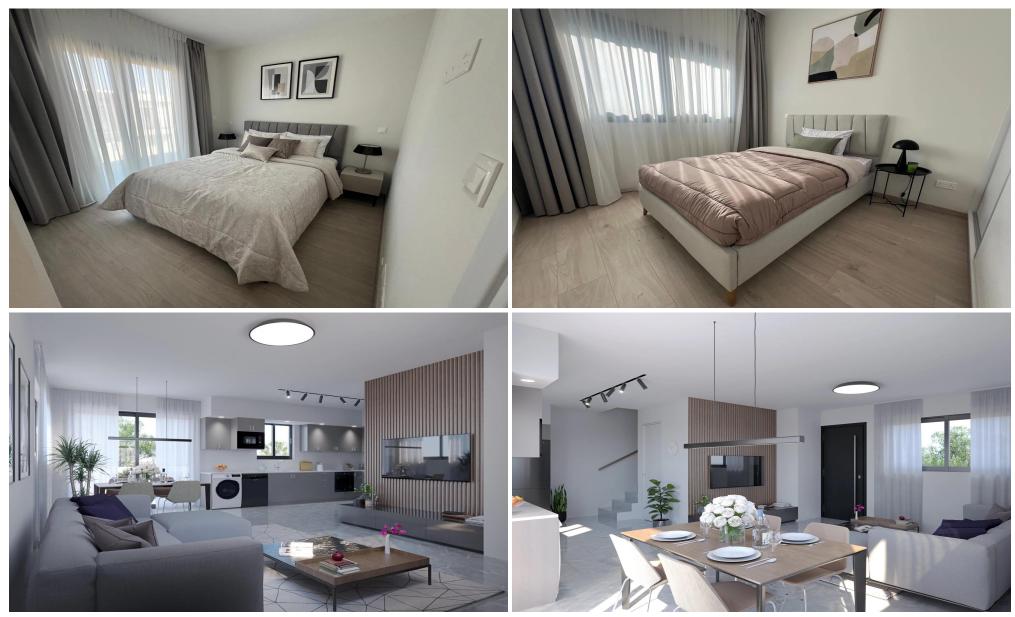

### **3** Bedroom House for Sale in Parekklisia, Limassol District

A three-bedroom, two-storey maisonette with an internal area of 105  $m^2$  is situated on a 105  $m^2$  plot.

This is a modern residential multifamily gated community situated in the heart of Parekklisia, a charming village located in the Limassol district of Cyprus.

The Project, developed to the highest standards, boats 48 stunning units, with a Mix of 1-bedroom apartments, 2- & 3-Bedrooms Maisonettes and 2bedroom detached houses.

Each Maisonette is designed as a two-story semi-detached unit, with a mix of 2- and 3-bedroom options available, built using only the finest quality materials and high – end finishes.

The units have been thoughtfully designed to prov...

| Property Info          |     | Plot / Area Infe                    | 0              | Additional info  |                    |
|------------------------|-----|-------------------------------------|----------------|------------------|--------------------|
| Covered Area           | 109 | Plot area                           | 105            | Reference Number | 7571               |
| Covered Veranda        | 4   | Pool Common, Y<br>Parking Uncovered |                | Property type    | House              |
| Total Number of Floors | 2   |                                     | -              | Condition        | Under Construction |
| Energy Efficiency      | Α   |                                     | Uncovered, res | Bathrooms        | 2                  |
|                        |     |                                     |                |                  |                    |