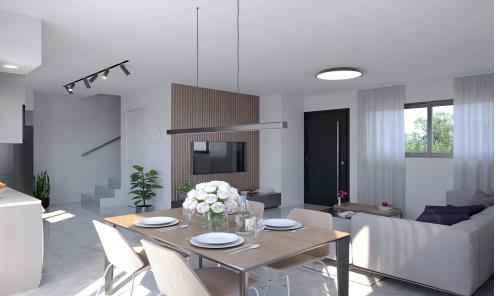

## 3 Bedroom House for Sale in Parekklisia, Limassol District

A three-bedroom, two-storey maisonette with an internal area of  $105\ m^2$  is situated on a  $106\ m^2$  plot.

This is a modern residential multifamily gated community situated in the heart of Parekklisia, a charming village located in the Limassol district of Cyprus.

The Project, developed to the highest standards, boats 48 stunning units, with a Mix of 1-bedroom apartments, 2- & 3-Bedrooms Maisonettes and 2-bedroom detached houses.

Each Maisonette is designed as a two-story semi-detached unit, with a mix of 2- and 3-bedroom options available, built using only the finest quality materials and high – end finishes.

The units have been thoughtfully designed to prov...

| Property Info          |     | Plot / Area Info    |             | Additional info  |                           |
|------------------------|-----|---------------------|-------------|------------------|---------------------------|
| Covered Area           | 109 | Diet area 106       | 106         | Reference Number | 7572                      |
| Covered Veranda        | 4   | Plot area 106       | man Vaa     | Property type    | House                     |
| Total Number of Floors | 2   |                     | mon, Yes    | Condition        | <b>Under Construction</b> |
| Energy Efficiency      | Α   | Parking <b>Unco</b> | overed, Yes | Bathrooms        | 2                         |