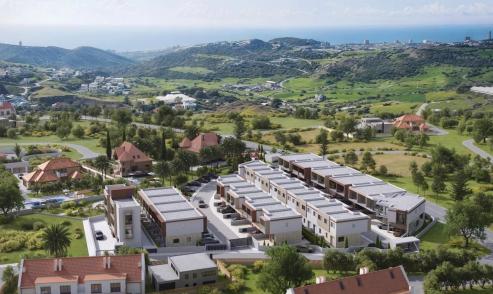

## 3 Bedroom House for Sale in Parekklisia, Limassol District

A three-bedroom, two-storey maisonette with an internal area of  $105\ m^2$  is situated on a  $106\ m^2$  plot.

This is a modern residential multifamily gated community situated in the heart of Parekklisia, a charming village located in the Limassol district of Cyprus.

The Project, developed to the highest standards, boats 48 stunning units, with a Mix of 1-bedroom apartments, 2- & 3-Bedrooms Maisonettes and 2-bedroom detached houses.

Each Maisonette is designed as a two-story semi-detached unit, with a mix of 2- and 3-bedroom options available, built using only the finest quality materials and high – end finishes.