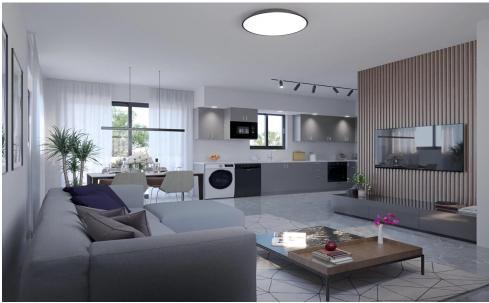

## 3 Bedroom House for Sale in Parekklisia, Limassol District

A three-bedroom, two-storey maisonette with an internal area of  $105\ m^2$  is situated on a  $106\ m^2$  plot.

This is a modern residential multifamily gated community situated in the heart of Parekklisia, a charming village located in the Limassol district of Cyprus.

The Project, developed to the highest standards, boats 48 stunning units, with a Mix of 1-bedroom apartments, 2- & 3-Bedrooms Maisonettes and 2-bedroom detached houses.

Each Maisonette is designed as a two-story semi-detached unit, with a mix of 2- and 3-bedroom options available, built using only the finest quality materials and high – end finishes.

The units have been thoughtfully designed to prov...

| Property Info          |     | Plot / Area Info    |             | Additional info  |                           |
|------------------------|-----|---------------------|-------------|------------------|---------------------------|
| Covered Area           | 109 | Diet area 106       | 106         | Reference Number | 7572                      |
| Covered Veranda        | 4   | Plot area 106       | man Vaa     | Property type    | House                     |
| Total Number of Floors | 2   |                     | mon, Yes    | Condition        | <b>Under Construction</b> |
| Energy Efficiency      | Α   | Parking <b>Unco</b> | overed, Yes | Bathrooms        | 2                         |