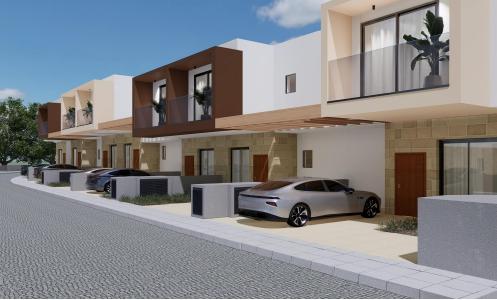

## 3 Bedroom House for Sale in Parekklisia, Limassol District

A three-bedroom, two-storey maisonette with an internal area of  $105\ m^2$  is situated on a  $106\ m^2$  plot.

This is a modern residential multifamily gated community situated in the heart of Parekklisia, a charming village located in the Limassol district of Cyprus.

The Project, developed to the highest standards, boats 48 stunning units, with a Mix of 1-bedroom apartments, 2- & 3-Bedrooms Maisonettes and 2-bedroom detached houses.

Each Maisonette is designed as a two-story semi-detached unit, with a mix of 2- and 3-bedroom options available, built using only the finest quality materials and high – end finishes.

The units have been thoughtfully designed to prov...

| Property Info          |     | Plot / Area Info    |             | Additional info  |                           |
|------------------------|-----|---------------------|-------------|------------------|---------------------------|
| Covered Area           | 109 | Diet area 106       | 106         | Reference Number | 7572                      |
| Covered Veranda        | 4   | Plot area 106       | man Vaa     | Property type    | House                     |
| Total Number of Floors | 2   |                     | mon, Yes    | Condition        | <b>Under Construction</b> |
| Energy Efficiency      | Α   | Parking <b>Unco</b> | overed, Yes | Bathrooms        | 2                         |