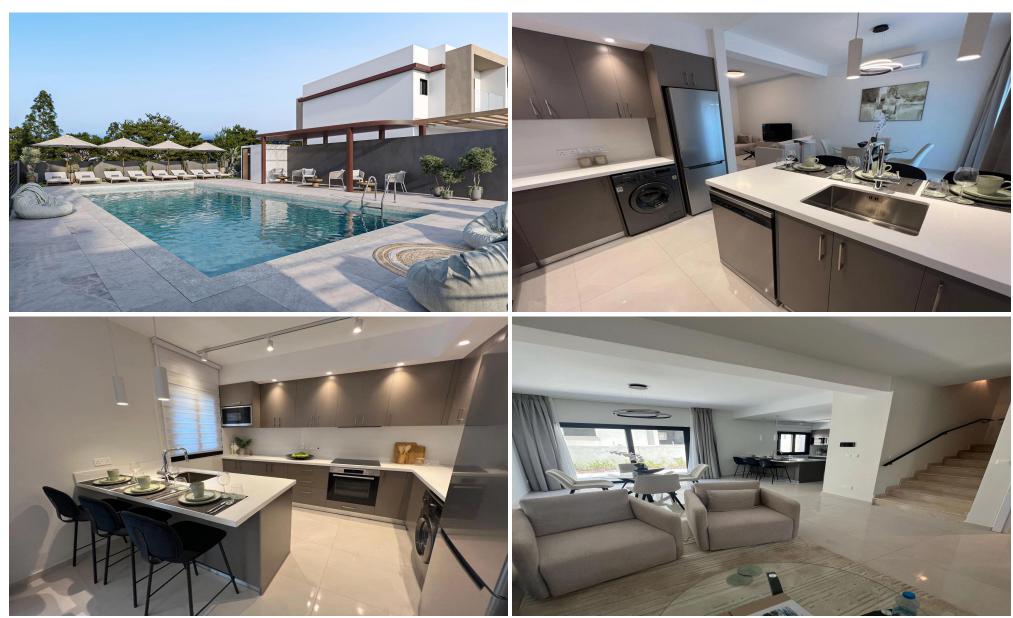

## 3 Bedroom House for Sale in Parekklisia, Limassol District

A three-bedroom, two-storey maisonette with an internal area of  $105\ m^2$  is situated on a  $106\ m^2$  plot.

This is a modern residential multifamily gated community situated in the heart of Parekklisia, a charming village located in the Limassol district of Cyprus.

The Project, developed to the highest standards, boats 48 stunning units, with a Mix of 1-bedroom apartments, 2- & 3-Bedrooms Maisonettes and 2-bedroom detached houses.

Each Maisonette is designed as a two-story semi-detached unit, with a mix of 2- and 3-bedroom options available, built using only the finest quality materials and high – end finishes.

The units have been thoughtfully designed to prov...

| Property Info          |     | Plot / Area Info    |             | Additional info  |                           |
|------------------------|-----|---------------------|-------------|------------------|---------------------------|
| Covered Area           | 109 | Diet area 106       | 106         | Reference Number | 7572                      |
| Covered Veranda        | 4   | Plot area 106       | man Vaa     | Property type    | House                     |
| Total Number of Floors | 2   |                     | mon, Yes    | Condition        | <b>Under Construction</b> |
| Energy Efficiency      | Α   | Parking <b>Unco</b> | overed, Yes | Bathrooms        | 2                         |