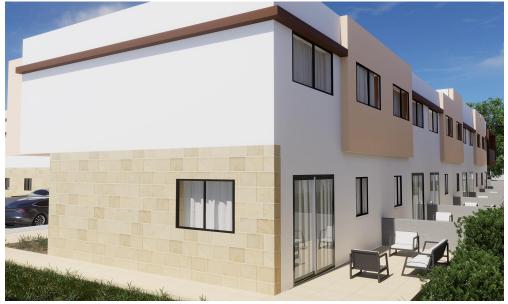

## 3 Bedroom House for Sale in Parekklisia, Limassol District

A three-bedroom, two-storey maisonette with an internal area of  $105\ m^2$  is situated on a  $106\ m^2$  plot.

This is a modern residential multifamily gated community situated in the heart of Parekklisia, a charming village located in the Limassol district of Cyprus.

The Project, developed to the highest standards, boats 48 stunning units, with a Mix of 1-bedroom apartments, 2- & 3-Bedrooms Maisonettes and 2-bedroom detached houses.

Each Maisonette is designed as a two-story semi-detached unit, with a mix of 2- and 3-bedroom options available, built using only the finest quality materials and high – end finishes.

The units have been thoughtfully designed to prov...

| Property Info          |     | Plot / Area Info    |             | Additional info  |                           |
|------------------------|-----|---------------------|-------------|------------------|---------------------------|
| Covered Area           | 109 | Diet area 106       | 106         | Reference Number | 7572                      |
| Covered Veranda        | 4   | Plot area 106       | man Vaa     | Property type    | House                     |
| Total Number of Floors | 2   |                     | mon, Yes    | Condition        | <b>Under Construction</b> |
| Energy Efficiency      | Α   | Parking <b>Unco</b> | overed, Yes | Bathrooms        | 2                         |