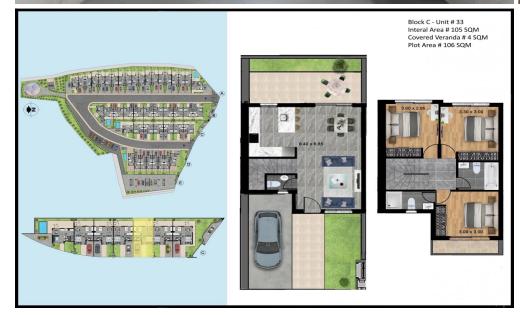

## 3 Bedroom House for Sale in Parekklisia, Limassol District

A three-bedroom, two-storey maisonette with an internal area of  $105\ m^2$  is situated on a  $106\ m^2$  plot.

This is a modern residential multifamily gated community situated in the heart of Parekklisia, a charming village located in the Limassol district of Cyprus.

The units have been thoughtfully designed to prov...

| Property Info          |     | Plot / Area Info    |             | Additional info  |                           |
|------------------------|-----|---------------------|-------------|------------------|---------------------------|
| Covered Area           | 109 | Diet area 106       | 106         | Reference Number | 7572                      |
| Covered Veranda        | 4   | Plot area 106       | man Vaa     | Property type    | House                     |
| Total Number of Floors | 2   |                     | mon, Yes    | Condition        | <b>Under Construction</b> |
| Energy Efficiency      | Α   | Parking <b>Unco</b> | overed, Yes | Bathrooms        | 2                         |