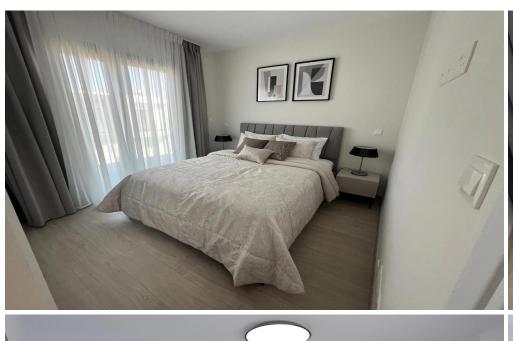

## 3 Bedroom House for Sale in Parekklisia, Limassol District

A three-bedroom, two-storey maisonette with an internal area of  $105\ m^2$  is situated on a  $106\ m^2$  plot.

This is a modern residential multifamily gated community situated in the heart of Parekklisia, a charming village located in the Limassol district of Cyprus.

The Project, developed to the highest standards, boats 48 stunning units, with a Mix of 1-bedroom apartments, 2- & 3-Bedrooms Maisonettes and 2-bedroom detached houses.

Each Maisonette is designed as a two-story semi-detached unit, with a mix of 2- and 3-bedroom options available, built using only the finest quality materials and high – end finishes.

The units have been thoughtfully designed to prov...

| Property Info          |     | Plot / Area Info    |             | Additional info  |                           |
|------------------------|-----|---------------------|-------------|------------------|---------------------------|
| Covered Area           | 109 | Diet area 106       | 106         | Reference Number | 7572                      |
| Covered Veranda        | 4   | Plot area 106       | man Vaa     | Property type    | House                     |
| Total Number of Floors | 2   |                     | mon, Yes    | Condition        | <b>Under Construction</b> |
| Energy Efficiency      | Α   | Parking <b>Unco</b> | overed, Yes | Bathrooms        | 2                         |