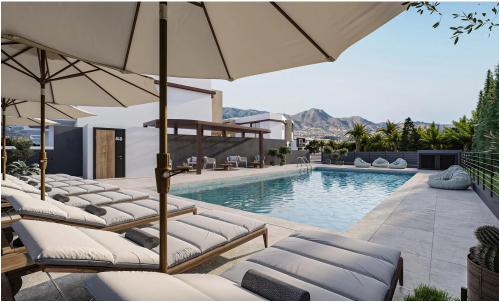

## 3 Bedroom House for Sale in Parekklisia, Limassol District

A three-bedroom, two-storey maisonette with an internal area of  $105\ m^2$  is situated on a  $106\ m^2$  plot.

This is a modern residential multifamily gated community situated in the heart of Parekklisia, a charming village located in the Limassol district of Cyprus.

The Project, developed to the highest standards, boats 48 stunning units, with a Mix of 1-bedroom apartments, 2- & 3-Bedrooms Maisonettes and 2-bedroom detached houses.

Each Maisonette is designed as a two-story semi-detached unit, with a mix of 2- and 3-bedroom options available, built using only the finest quality materials and high – end finishes.

The units have been thoughtfully designed to prov...

| Property Info          |     | Plot / Area Info    |             | Additional info  |                           |
|------------------------|-----|---------------------|-------------|------------------|---------------------------|
| Covered Area           | 109 | Diet area 106       | 106         | Reference Number | 7572                      |
| Covered Veranda        | 4   | Plot area 106       | man Vaa     | Property type    | House                     |
| Total Number of Floors | 2   |                     | mon, Yes    | Condition        | <b>Under Construction</b> |
| Energy Efficiency      | Α   | Parking <b>Unco</b> | overed, Yes | Bathrooms        | 2                         |