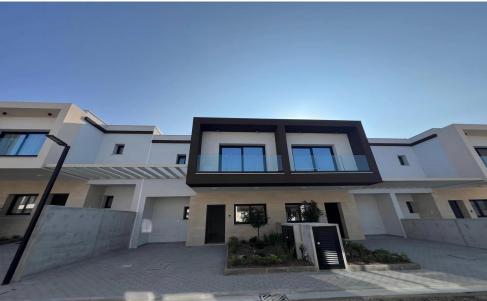

## 3 Bedroom House for Sale in Parekklisia, Limassol District

A three-bedroom, two-storey maisonette with an internal area of  $105\ m^2$  is situated on a  $106\ m^2$  plot.

This is a modern residential multifamily gated community situated in the heart of Parekklisia, a charming village located in the Limassol district of Cyprus.

The Project, developed to the highest standards, boats 48 stunning units, with a Mix of 1-bedroom apartments, 2- & 3-Bedrooms Maisonettes and 2-bedroom detached houses.

Each Maisonette is designed as a two-story semi-detached unit, with a mix of 2- and 3-bedroom options available, built using only the finest quality materials and high – end finishes.

The units have been thoughtfully designed to prov...

| Property Info          |     | Plot / Area Info    |             | Additional info  |                           |
|------------------------|-----|---------------------|-------------|------------------|---------------------------|
| Covered Area           | 109 | Diet area 106       | 106         | Reference Number | 7572                      |
| Covered Veranda        | 4   | Plot area 106       | man Vaa     | Property type    | House                     |
| Total Number of Floors | 2   |                     | mon, Yes    | Condition        | <b>Under Construction</b> |
| Energy Efficiency      | Α   | Parking <b>Unco</b> | overed, Yes | Bathrooms        | 2                         |