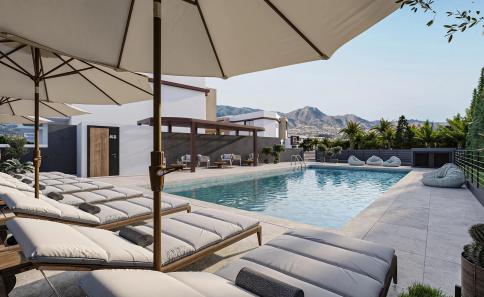

The units have been thoughtfully designed to provi...

| Property Info          |     | Plot / Area Info |                | Additional info  |                           |
|------------------------|-----|------------------|----------------|------------------|---------------------------|
| Covered Area           | 109 | Diet eree        | 01             | Reference Number | 7575                      |
| Covered Veranda        | 4   |                  | 91             | Property type    | House                     |
| Total Number of Floors | 2   | Pool             | Common, Yes    | Condition        | <b>Under Construction</b> |
| Energy Efficiency      | A   | Parking          | Uncovered, Yes | Bathrooms        | 2                         |