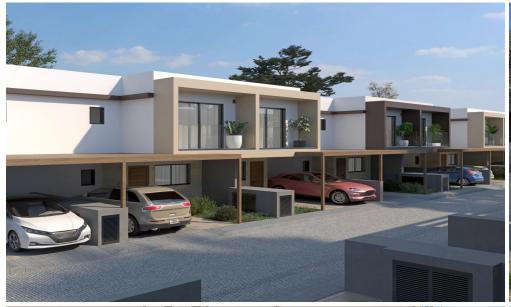

## 3 Bedroom House for Sale in Parekklisia, Limassol District

A three-bedroom, two-storey maisonette with an internal area of  $105\ m^2$  is situated on a  $91\ m^2$  plot.

This is a modern residential multifamily gated community situated in the heart of Parekklisia, a charming village located in the Limassol district of Cyprus.

The Project, developed to the highest standards, boats 48 stunning units, with a Mix of 1-bedroom apartments, 2- & 3-Bedrooms Maisonettes and 2-bedroom detached houses.

Each Maisonette is designed as a two-story semi-detached unit, with a mix of 2- and 3-bedroom options available, built using only the finest quality materials and high – end finishes.