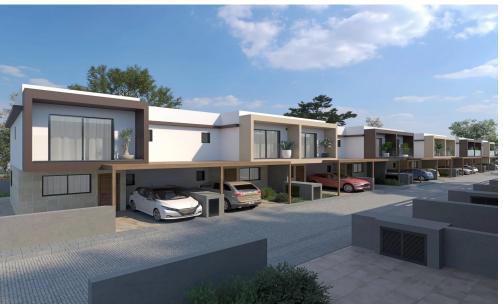

## 3 Bedroom House for Sale in Parekklisia, Limassol District

A three-bedroom, two-storey maisonette with an internal area of  $105\ m^2$  is situated on a  $91\ m^2$  plot.

This is a modern residential multifamily gated community situated in the heart of Parekklisia, a charming village located in the Limassol district of Cyprus.

The Project, developed to the highest standards, boats 48 stunning units, with a Mix of 1-bedroom apartments, 2- & 3-Bedrooms Maisonettes and 2-bedroom detached houses.

Each Maisonette is designed as a two-story semi-detached unit, with a mix of 2- and 3-bedroom options available, built using only the finest quality materials and high – end finishes.

The units have been thoughtfully designed to provi...

| Property Info          |     | Plot / Area Info |                | Additional info  |                           |
|------------------------|-----|------------------|----------------|------------------|---------------------------|
| Covered Area           | 109 | Diet eree        | 01             | Reference Number | 7575                      |
| Covered Veranda        | 4   |                  | 91             | Property type    | House                     |
| Total Number of Floors | 2   | Pool             | Common, Yes    | Condition        | <b>Under Construction</b> |
| Energy Efficiency      | A   | Parking          | Uncovered, Yes | Bathrooms        | 2                         |