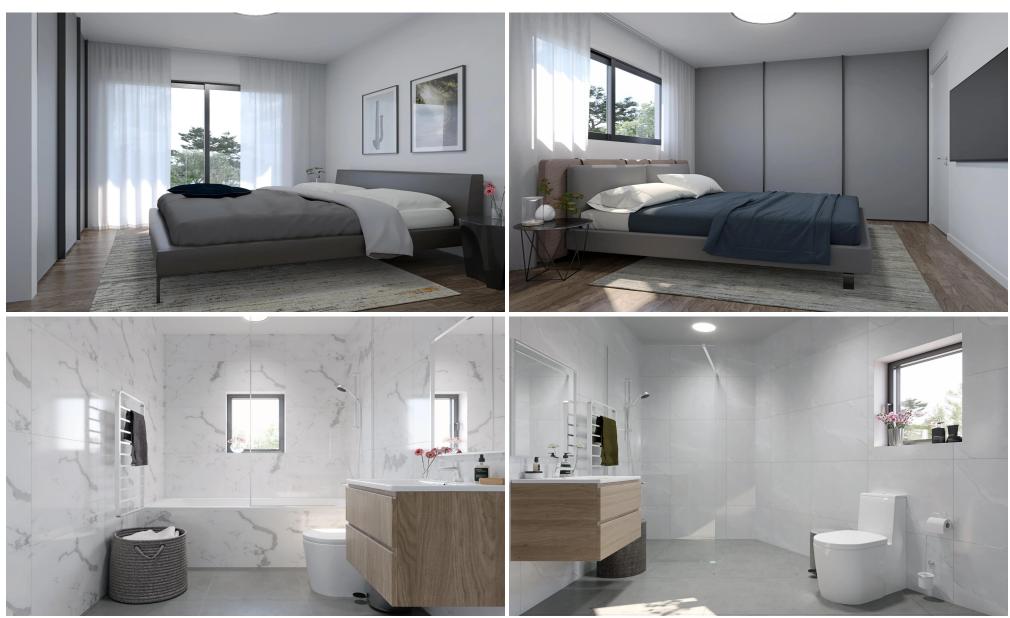

## 3 Bedroom House for Sale in Parekklisia, Limassol District

A three-bedroom, two-storey maisonette with an internal area of  $105\ m^2$  is situated on a  $91\ m^2$  plot.

This is a modern residential multifamily gated community situated in the heart of Parekklisia, a charming village located in the Limassol district of Cyprus.

The Project, developed to the highest standards, boats 48 stunning units, with a Mix of 1-bedroom apartments, 2- & 3-Bedrooms Maisonettes and 2-bedroom detached houses.

Each Maisonette is designed as a two-story semi-detached unit, with a mix of 2- and 3-bedroom options available, built using only the finest quality materials and high – end finishes.

The units have been thoughtfully designed to provi...

| Property Info          |     | Plot / Area Info |                | Additional info  |                           |
|------------------------|-----|------------------|----------------|------------------|---------------------------|
| Covered Area           | 109 | Diet eree        | 01             | Reference Number | 7575                      |
| Covered Veranda        | 4   |                  | 91             | Property type    | House                     |
| Total Number of Floors | 2   | Pool             | Common, Yes    | Condition        | <b>Under Construction</b> |
| Energy Efficiency      | A   | Parking          | Uncovered, Yes | Bathrooms        | 2                         |