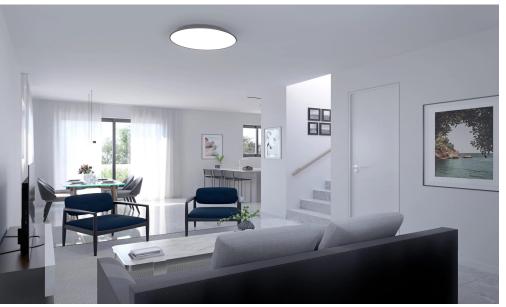

## 3 Bedroom House for Sale in Parekklisia, Limassol District

A three-bedroom, two-storey maisonette with an internal area of  $105\ m^2$  is situated on a  $91\ m^2$  plot.

This is a modern residential multifamily gated community situated in the heart of Parekklisia, a charming village located in the Limassol district of Cyprus.

The Project, developed to the highest standards, boats 48 stunning units, with a Mix of 1-bedroom apartments, 2- & 3-Bedrooms Maisonettes and 2-bedroom detached houses.

Each Maisonette is designed as a two-story semi-detached unit, with a mix of 2- and 3-bedroom options available, built using only the finest quality materials and high – end finishes.

The units have been thoughtfully designed to provi...

| Property Info          |     | Plot / Area Info |                | Additional info  |                           |
|------------------------|-----|------------------|----------------|------------------|---------------------------|
| Covered Area           | 109 | Diet eree        | 01             | Reference Number | 7575                      |
| Covered Veranda        | 4   |                  | 91             | Property type    | House                     |
| Total Number of Floors | 2   | Pool             | Common, Yes    | Condition        | <b>Under Construction</b> |
| Energy Efficiency      | A   | Parking          | Uncovered, Yes | Bathrooms        | 2                         |