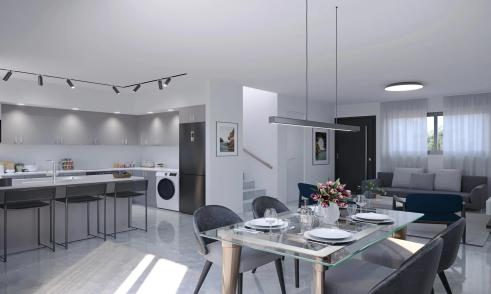

The units have been thoughtfully designed to provi...

| Property Info          |     | Plot / Area Info |                | Additional info  |                           |
|------------------------|-----|------------------|----------------|------------------|---------------------------|
| Covered Area           | 109 | Diet eree        | 01             | Reference Number | 7575                      |
| Covered Veranda        | 4   |                  | 91             | Property type    | House                     |
| Total Number of Floors | 2   | Pool             | Common, Yes    | Condition        | <b>Under Construction</b> |
| Energy Efficiency      | A   | Parking          | Uncovered, Yes | Bathrooms        | 2                         |