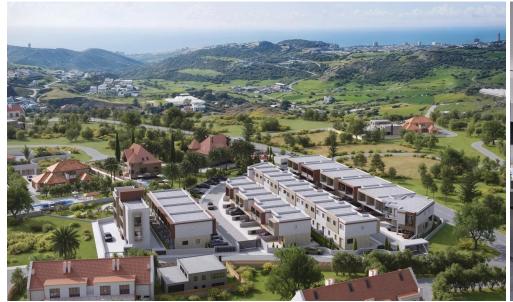

## 3 Bedroom House for Sale in Parekklisia, Limassol District

A three-bedroom, two-storey maisonette with an internal area of  $105\ m^2$  is situated on a  $91\ m^2$  plot.

This is a modern residential multifamily gated community situated in the heart of Parekklisia, a charming village located in the Limassol district of Cyprus.

The Project, developed to the highest standards, boats 48 stunning units, with a Mix of 1-bedroom apartments, 2- & 3-Bedrooms Maisonettes and 2-bedroom detached houses.

Each Maisonette is designed as a two-story semi-detached unit, with a mix of 2- and 3-bedroom options available, built using only the finest quality materials and high – end finishes.