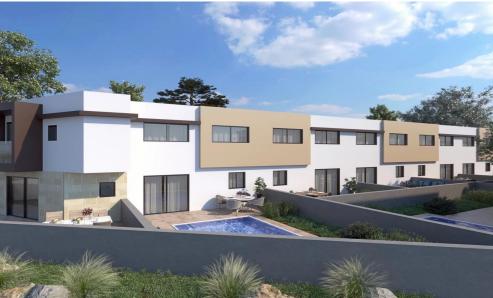

## 3 Bedroom House for Sale in Parekklisia, Limassol District

A three-bedroom, two-storey maisonette with an internal area of  $105\ m^2$  is situated on a  $91\ m^2$  plot.

This is a modern residential multifamily gated community situated in the heart of Parekklisia, a charming village located in the Limassol district of Cyprus.

The Project, developed to the highest standards, boats 48 stunning units, with a Mix of 1-bedroom apartments, 2- & 3-Bedrooms Maisonettes and 2-bedroom detached houses.

Each Maisonette is designed as a two-story semi-detached unit, with a mix of 2- and 3-bedroom options available, built using only the finest quality materials and high – end finishes.