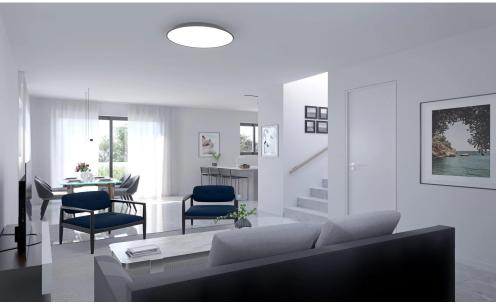

## 3 Bedroom House for Sale in Parekklisia, Limassol District

A three-bedroom, two-storey maisonette with an internal area of  $104\ m^2$  is situated on a  $94\ m^2$  plot.

This is a modern residential multifamily gated community situated in the heart of Parekklisia, a charming village located in the Limassol district of Cyprus.

The Project, developed to the highest standards, boats 48 stunning units, with a Mix of 1-bedroom apartments, 2- & 3-Bedrooms Maisonettes and 2-bedroom detached houses.

Each Maisonette is designed as a two-story semi-detached unit, with a mix of 2- and 3-bedroom options available, built using only the finest quality materials and high – end finishes.

The units have been thoughtfully designed to provi...

Location

| Property Info          |     | Plot / Area Info   |                               | <b>Additional info</b> |                           |
|------------------------|-----|--------------------|-------------------------------|------------------------|---------------------------|
| Covered Area           | 108 | Diet area 04       | 94                            | Reference Number       | 7576                      |
| Covered Veranda        | 4   |                    |                               | Property type          | House                     |
| Total Number of Floors | 2   |                    | Common, Yes<br>Uncovered, Yes | Condition              | <b>Under Construction</b> |
| Energy Efficiency      | A   | Parking <b>U</b> ı |                               | Bathrooms              | 2                         |