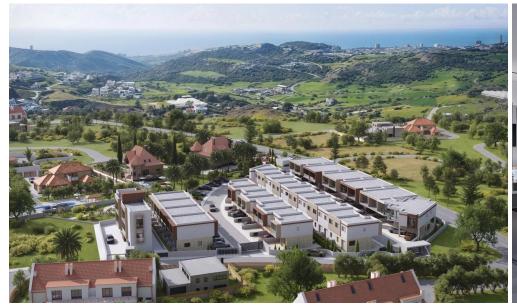

## 3 Bedroom House for Sale in Parekklisia, Limassol District

A three-bedroom, two-storey maisonette with an internal area of  $104\ m^2$  is situated on a  $94\ m^2$  plot.

This is a modern residential multifamily gated community situated in the heart of Parekklisia, a charming village located in the Limassol district of Cyprus.

The Project, developed to the highest standards, boats 48 stunning units, with a Mix of 1-bedroom apartments, 2- & 3-Bedrooms Maisonettes and 2-bedroom detached houses.

Each Maisonette is designed as a two-story semi-detached unit, with a mix of 2- and 3-bedroom options available, built using only the finest quality materials and high – end finishes.