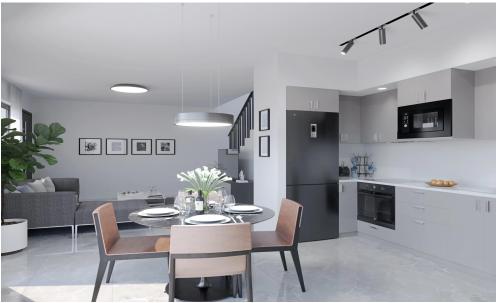

## 3 Bedroom House for Sale in Parekklisia, Limassol District

A three-bedroom, two-storey maisonette with an internal area of  $104\ m^2$  is situated on a  $94\ m^2$  plot.

This is a modern residential multifamily gated community situated in the heart of Parekklisia, a charming village located in the Limassol district of Cyprus.

The Project, developed to the highest standards, boats 48 stunning units, with a Mix of 1-bedroom apartments, 2- & 3-Bedrooms Maisonettes and 2-bedroom detached houses.

Each Maisonette is designed as a two-story semi-detached unit, with a mix of 2- and 3-bedroom options available, built using only the finest quality materials and high – end finishes.

The units have been thoughtfully designed to provi...

Location

| Property Info          |     | Plot / Area Info   |                               | <b>Additional info</b> |                           |
|------------------------|-----|--------------------|-------------------------------|------------------------|---------------------------|
| Covered Area           | 108 | Diet area 04       | 94                            | Reference Number       | 7576                      |
| Covered Veranda        | 4   |                    |                               | Property type          | House                     |
| Total Number of Floors | 2   |                    | Common, Yes<br>Uncovered, Yes | Condition              | <b>Under Construction</b> |
| Energy Efficiency      | A   | Parking <b>U</b> ı |                               | Bathrooms              | 2                         |