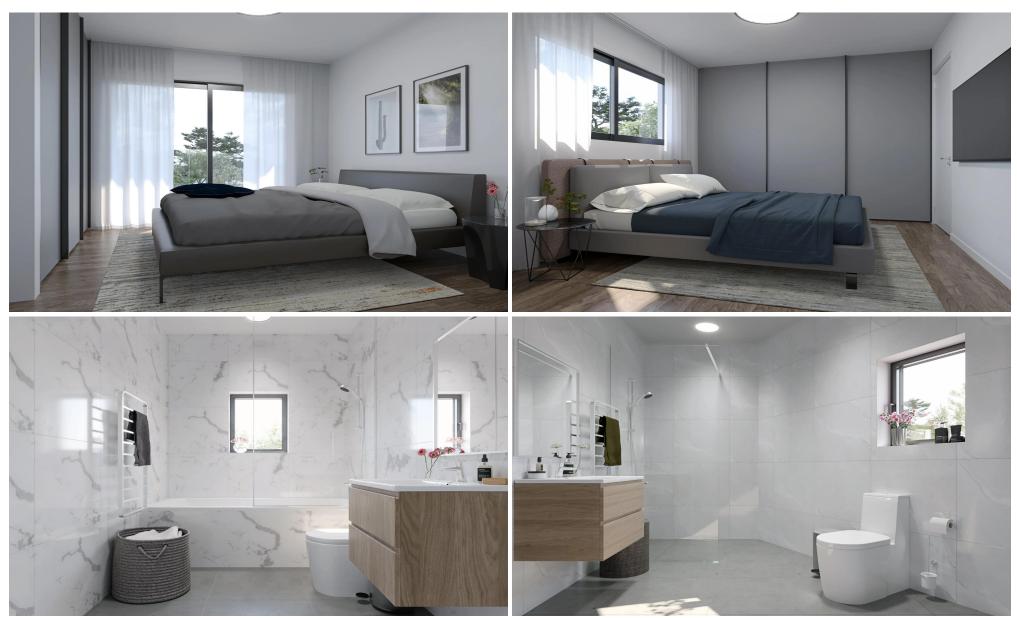

## 3 Bedroom House for Sale in Parekklisia, Limassol District

A three-bedroom, two-storey maisonette with an internal area of  $104\ m^2$  is situated on a  $94\ m^2$  plot.

This is a modern residential multifamily gated community situated in the heart of Parekklisia, a charming village located in the Limassol district of Cyprus.

The Project, developed to the highest standards, boats 48 stunning units, with a Mix of 1-bedroom apartments, 2- & 3-Bedrooms Maisonettes and 2-bedroom detached houses.

Each Maisonette is designed as a two-story semi-detached unit, with a mix of 2- and 3-bedroom options available, built using only the finest quality materials and high – end finishes.

The units have been thoughtfully designed to provi...

Location

| Property Info          |     | Plot / Area Info   |                               | <b>Additional info</b> |                           |
|------------------------|-----|--------------------|-------------------------------|------------------------|---------------------------|
| Covered Area           | 108 | Diet area 04       | 94                            | Reference Number       | 7576                      |
| Covered Veranda        | 4   |                    |                               | Property type          | House                     |
| Total Number of Floors | 2   |                    | Common, Yes<br>Uncovered, Yes | Condition              | <b>Under Construction</b> |
| Energy Efficiency      | A   | Parking <b>U</b> ı |                               | Bathrooms              | 2                         |