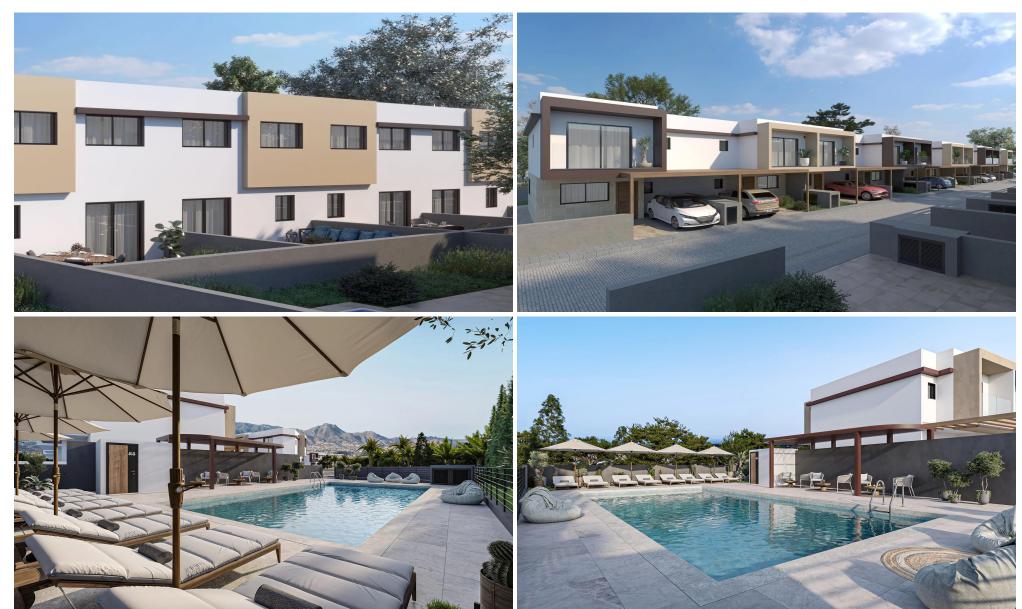

## 3 Bedroom House for Sale in Parekklisia, Limassol District

A three-bedroom, two-storey maisonette with an internal area of  $104\ m^2$  is situated on a  $94\ m^2$  plot.

This is a modern residential multifamily gated community situated in the heart of Parekklisia, a charming village located in the Limassol district of Cyprus.

The Project, developed to the highest standards, boats 48 stunning units, with a Mix of 1-bedroom apartments, 2- & 3-Bedrooms Maisonettes and 2-bedroom detached houses.

Each Maisonette is designed as a two-story semi-detached unit, with a mix of 2- and 3-bedroom options available, built using only the finest quality materials and high – end finishes.

The units have been thoughtfully designed to provi...

Location

| Property Info          |     | Plot / Area Info   |                               | <b>Additional info</b> |                           |
|------------------------|-----|--------------------|-------------------------------|------------------------|---------------------------|
| Covered Area           | 108 | Diet area 04       | 94                            | Reference Number       | 7576                      |
| Covered Veranda        | 4   |                    |                               | Property type          | House                     |
| Total Number of Floors | 2   |                    | Common, Yes<br>Uncovered, Yes | Condition              | <b>Under Construction</b> |
| Energy Efficiency      | A   | Parking <b>U</b> ı |                               | Bathrooms              | 2                         |