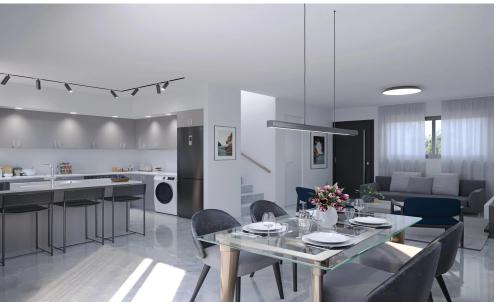

The units have been thoughtfully designed to provi...

Location

| Property Info          |     | Plot / Area Info   |                               | <b>Additional info</b> |                           |
|------------------------|-----|--------------------|-------------------------------|------------------------|---------------------------|
| Covered Area           | 108 | Diet area 04       | 94                            | Reference Number       | 7576                      |
| Covered Veranda        | 4   |                    |                               | Property type          | House                     |
| Total Number of Floors | 2   |                    | Common, Yes<br>Uncovered, Yes | Condition              | <b>Under Construction</b> |
| Energy Efficiency      | A   | Parking <b>U</b> ı |                               | Bathrooms              | 2                         |