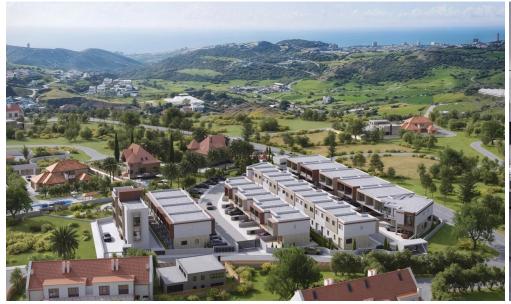

## 3 Bedroom House for Sale in Parekklisia, Limassol District

A three-bedroom, two-storey maisonette with an internal area of  $103 \ m^2$  is situated on a  $92 \ m^2$  plot.

This is a modern residential multifamily gated community situated in the heart of Parekklisia, a charming village located in the Limassol district of Cyprus.