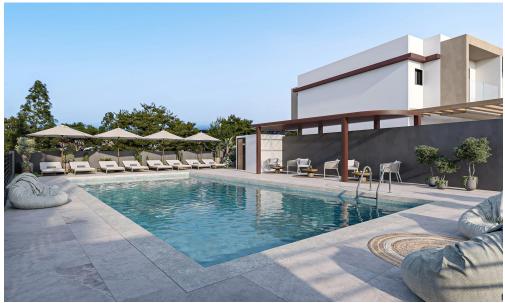

1/6

**Amenities** 

Location

Location: Parekklisia

Coordinates: 34.742723333878 / 33.155654676345

Region: **Limassol** 

Price: €363 900 + VAT

VAT for this property is €18,195 or €69,141. VAT usually is 19%. If it is your first purchase of property, you can have VAT reduced to 5% for the first 150sq.m. of the property.