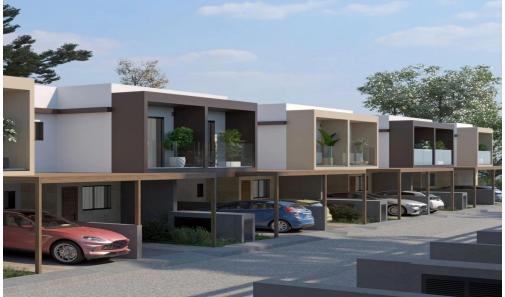

## 3 Bedroom House for Sale in Parekklisia, Limassol District

A three-bedroom, two-storey maisonette with an internal area of  $103 \ m^2$  is situated on a  $92 \ m^2$  plot.

This is a modern residential multifamily gated community situated in the heart of Parekklisia, a charming village located in the Limassol district of Cyprus.

The Project, developed to the highest standards, boats 48 stunning units, with a Mix of 1-bedroom apartments, 2- & 3-Bedrooms Maisonettes and 2-bedroom detached houses.

Each Maisonette is designed as a two-story semi-detached unit, with a mix of 2- and 3-bedroom options available, built using only the finest quality materials and high – end finishes.