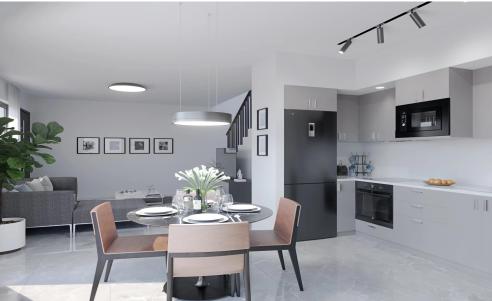

The units have been thoughtfully designed to provi...

| Property Info          |     | Plot / Area Info        | <b>Additional info</b> |                           |
|------------------------|-----|-------------------------|------------------------|---------------------------|
| Covered Area           | 107 | Diet area 03            | Reference Number       | 7577                      |
| Covered Veranda        | 4   | Plot area 92            | Property type          | House                     |
| Total Number of Floors | 2   | Pool Common,            | Condition              | <b>Under Construction</b> |
| Energy Efficiency      | Α   | Parking <b>Uncovere</b> | Bathrooms              | 2                         |