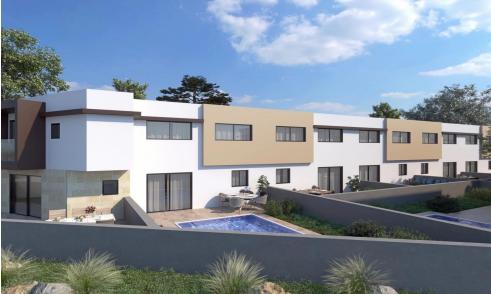

## 3 Bedroom House for Sale in Parekklisia, Limassol District

A three-bedroom, two-storey maisonette with an internal area of  $103 \ m^2$  is situated on a  $92 \ m^2$  plot.

This is a modern residential multifamily gated community situated in the heart of Parekklisia, a charming village located in the Limassol district of Cyprus.

The Project, developed to the highest standards, boats 48 stunning units, with a Mix of 1-bedroom apartments, 2- & 3-Bedrooms Maisonettes and 2-bedroom detached houses.

Each Maisonette is designed as a two-story semi-detached unit, with a mix of 2- and 3-bedroom options available, built using only the finest quality materials and high – end finishes.