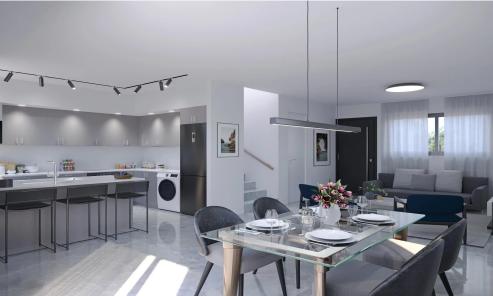

The units have been thoughtfully designed to provi...

| Property Info          |     | Plot / Area Info        | <b>Additional info</b> |                           |
|------------------------|-----|-------------------------|------------------------|---------------------------|
| Covered Area           | 107 | Diet area 03            | Reference Number       | 7577                      |
| Covered Veranda        | 4   | Plot area 92            | Property type          | House                     |
| Total Number of Floors | 2   | Pool Common,            | Condition              | <b>Under Construction</b> |
| Energy Efficiency      | Α   | Parking <b>Uncovere</b> | Bathrooms              | 2                         |