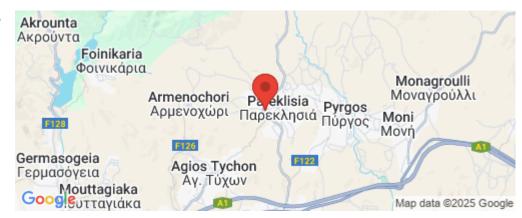

1/6

**Amenities** 

Location

Location: Parekklisia

Coordinates: 34.742723333878 / 33.155654676345

Region: **Limassol** 

Price: €363 900 + VAT

VAT for this property is €18,195 or €69,141. VAT usually is 19%. If it is your first purchase of property, you can have VAT reduced to 5% for the first 150sq.m. of the property.