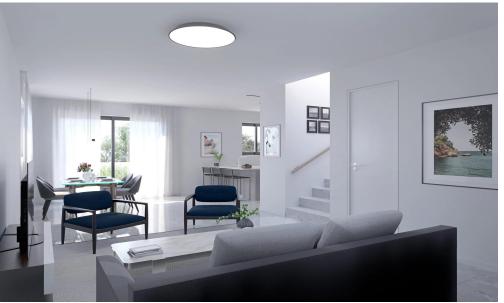

## 3 Bedroom House for Sale in Parekklisia, Limassol District

A three-bedroom, two-storey maisonette with an internal area of  $103 \ m^2$  is situated on a  $92 \ m^2$  plot.

This is a modern residential multifamily gated community situated in the heart of Parekklisia, a charming village located in the Limassol district of Cyprus.

The Project, developed to the highest standards, boats 48 stunning units, with a Mix of 1-bedroom apartments, 2- & 3-Bedrooms Maisonettes and 2-bedroom detached houses.

Each Maisonette is designed as a two-story semi-detached unit, with a mix of 2- and 3-bedroom options available, built using only the finest quality materials and high – end finishes.

The units have been thoughtfully designed to provi...

| Property Info          |     | Plot / Area Info        | <b>Additional info</b> |                           |
|------------------------|-----|-------------------------|------------------------|---------------------------|
| Covered Area           | 107 | Diet area 03            | Reference Number       | 7577                      |
| Covered Veranda        | 4   | Plot area 92            | Property type          | House                     |
| Total Number of Floors | 2   | Pool Common,            | Condition              | <b>Under Construction</b> |
| Energy Efficiency      | Α   | Parking <b>Uncovere</b> | Bathrooms              | 2                         |