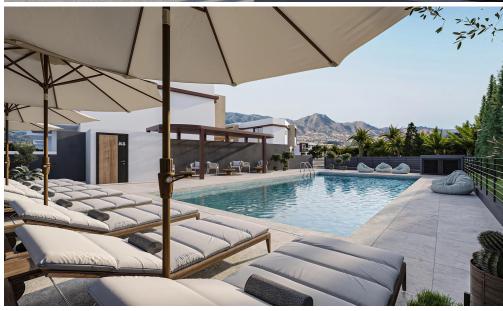

The units have been thoughtfully designed to provi...

| Property Info          |     | Plot / Area Info        | <b>Additional info</b> |                           |
|------------------------|-----|-------------------------|------------------------|---------------------------|
| Covered Area           | 107 | Diet area 03            | Reference Number       | 7577                      |
| Covered Veranda        | 4   | Plot area 92            | Property type          | House                     |
| Total Number of Floors | 2   | Pool Common,            | Condition              | <b>Under Construction</b> |
| Energy Efficiency      | Α   | Parking <b>Uncovere</b> | Bathrooms              | 2                         |