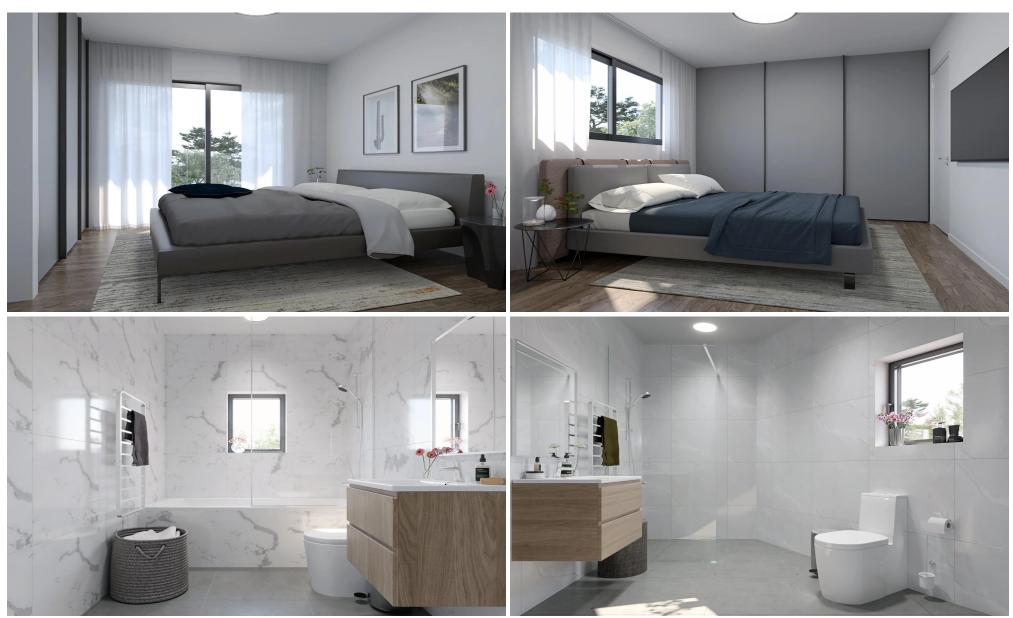

## 3 Bedroom House for Sale in Parekklisia, Limassol District

A three-bedroom, two-storey maisonette with an internal area of  $103 \ m^2$  is situated on a  $92 \ m^2$  plot.

This is a modern residential multifamily gated community situated in the heart of Parekklisia, a charming village located in the Limassol district of Cyprus.

The Project, developed to the highest standards, boats 48 stunning units, with a Mix of 1-bedroom apartments, 2- & 3-Bedrooms Maisonettes and 2-bedroom detached houses.

Each Maisonette is designed as a two-story semi-detached unit, with a mix of 2- and 3-bedroom options available, built using only the finest quality materials and high – end finishes.

The units have been thoughtfully designed to provi...

| Property Info          |     | Plot / Area Info        | <b>Additional info</b> |                           |
|------------------------|-----|-------------------------|------------------------|---------------------------|
| Covered Area           | 107 | Diet area 03            | Reference Number       | 7577                      |
| Covered Veranda        | 4   | Plot area 92            | Property type          | House                     |
| Total Number of Floors | 2   | Pool Common,            | Condition              | <b>Under Construction</b> |
| Energy Efficiency      | Α   | Parking <b>Uncovere</b> | Bathrooms              | 2                         |