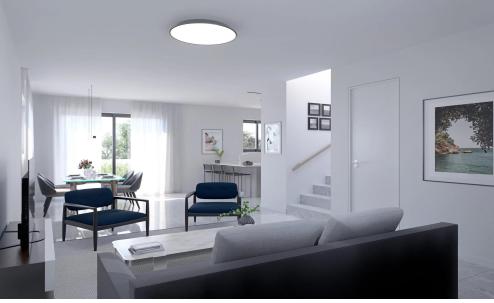

## 3 Bedroom House for Sale in Parekklisia, Limassol District

A three-bedroom, two-storey maisonette with an internal area of  $103 \ m^2$  is situated on a  $91 \ m^2$  plot.

This is a modern residential multifamily gated community situated in the heart of Parekklisia, a charming village located in the Limassol district of Cyprus.

The Project, developed to the highest standards, boats 48 stunning units, with a Mix of 1-bedroom apartments, 2- & 3-Bedrooms Maisonettes and 2-bedroom detached houses.

Each Maisonette is designed as a two-story semi-detached unit, with a mix of 2- and 3-bedroom options available, built using only the finest quality materials and high – end finishes.

The units have been thoughtfully designed to provi...

| Property Info          |     | Plot / Area Info |                | Additional info  |                           |
|------------------------|-----|------------------|----------------|------------------|---------------------------|
| Covered Area           | 107 | Diet eree        | 0.1            | Reference Number | 7578                      |
| Covered Veranda        | 4   | Plot area        | 91             | Property type    | House                     |
| Total Number of Floors | 2   | Pool             | Common, Yes    | Condition        | <b>Under Construction</b> |
| Energy Efficiency      | Α   | Parking          | Uncovered, Yes | Bathrooms        | 2                         |