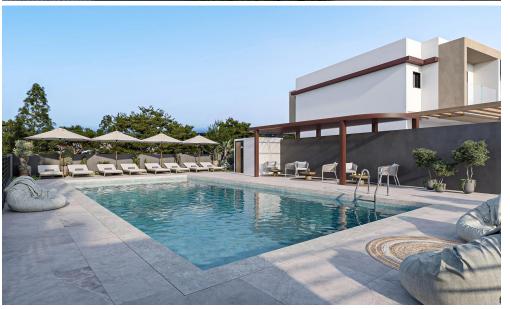

The units have been thoughtfully designed to provi...

| Property Info          |     | Plot / Area Info |                | Additional info  |                           |
|------------------------|-----|------------------|----------------|------------------|---------------------------|
| Covered Area           | 107 | Diet eree        | 0.1            | Reference Number | 7578                      |
| Covered Veranda        | 4   | Plot area        | 91             | Property type    | House                     |
| Total Number of Floors | 2   | Pool             | Common, Yes    | Condition        | <b>Under Construction</b> |
| Energy Efficiency      | Α   | Parking          | Uncovered, Yes | Bathrooms        | 2                         |

**Amenities** 

Location

• Parking Location: Parekklisia

Coordinates: 34.742723333878 / 33.155654676345

Region: **Limassol** 

Price: €363 900 + VAT

VAT for this property is €18,195 or €69,141. VAT usually is 19%. If it is your first purchase of property, you can have VAT reduced to 5% for the first 150sq.m. of the property.