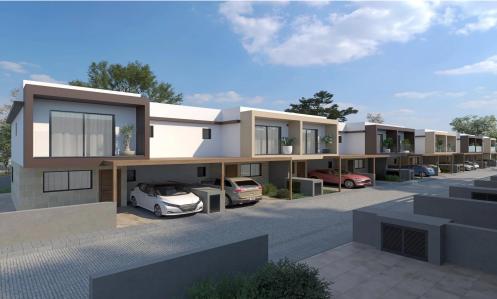

## 3 Bedroom House for Sale in Parekklisia, Limassol District

A three-bedroom, two-storey maisonette with an internal area of  $103 \ m^2$  is situated on a  $91 \ m^2$  plot.

This is a modern residential multifamily gated community situated in the heart of Parekklisia, a charming village located in the Limassol district of Cyprus.

The Project, developed to the highest standards, boats 48 stunning units, with a Mix of 1-bedroom apartments, 2- & 3-Bedrooms Maisonettes and 2-bedroom detached houses.

Each Maisonette is designed as a two-story semi-detached unit, with a mix of 2- and 3-bedroom options available, built using only the finest quality materials and high – end finishes.