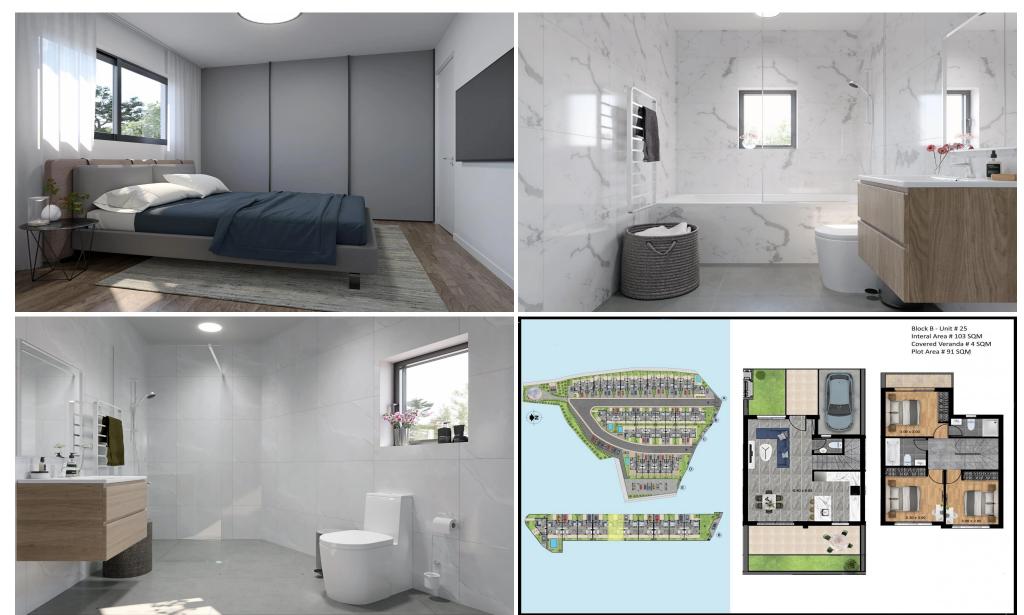

## 3 Bedroom House for Sale in Parekklisia, Limassol District

A three-bedroom, two-storey maisonette with an internal area of  $103 \ m^2$  is situated on a  $91 \ m^2$  plot.

This is a modern residential multifamily gated community situated in the heart of Parekklisia, a charming village located in the Limassol district of Cyprus.

The units have been thoughtfully designed to provi...

| Property Info          |     | Plot / Area Info |                | Additional info  |                           |
|------------------------|-----|------------------|----------------|------------------|---------------------------|
| Covered Area           | 107 | Diet eree        | 0.1            | Reference Number | 7578                      |
| Covered Veranda        | 4   | Plot area        | 91             | Property type    | House                     |
| Total Number of Floors | 2   | Pool             | Common, Yes    | Condition        | <b>Under Construction</b> |
| Energy Efficiency      | Α   | Parking          | Uncovered, Yes | Bathrooms        | 2                         |