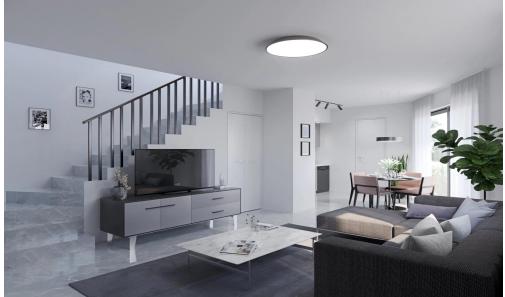

## 3 Bedroom House for Sale in Parekklisia, Limassol District

A three-bedroom, two-storey maisonette with an internal area of  $103 \ m^2$  is situated on a  $91 \ m^2$  plot.

This is a modern residential multifamily gated community situated in the heart of Parekklisia, a charming village located in the Limassol district of Cyprus.

The Project, developed to the highest standards, boats 48 stunning units, with a Mix of 1-bedroom apartments, 2- & 3-Bedrooms Maisonettes and 2-bedroom detached houses.

Each Maisonette is designed as a two-story semi-detached unit, with a mix of 2- and 3-bedroom options available, built using only the finest quality materials and high – end finishes.

The units have been thoughtfully designed to provi...

| Property Info          |     | Plot / Area Info |                | Additional info  |                           |
|------------------------|-----|------------------|----------------|------------------|---------------------------|
| Covered Area           | 107 | Diet eree        | 0.1            | Reference Number | 7578                      |
| Covered Veranda        | 4   | Plot area        | 91             | Property type    | House                     |
| Total Number of Floors | 2   | Pool             | Common, Yes    | Condition        | <b>Under Construction</b> |
| Energy Efficiency      | Α   | Parking          | Uncovered, Yes | Bathrooms        | 2                         |