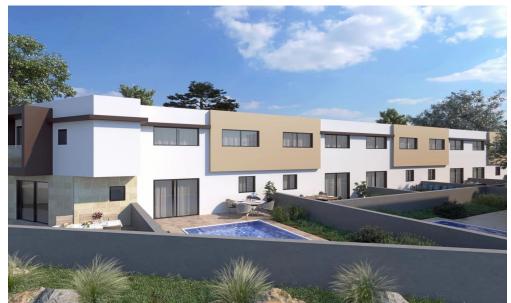

## 3 Bedroom House for Sale in Parekklisia, Limassol District

A three-bedroom, two-storey maisonette with an internal area of  $103 \ m^2$  is situated on a  $91 \ m^2$  plot.

This is a modern residential multifamily gated community situated in the heart of Parekklisia, a charming village located in the Limassol district of Cyprus.

The Project, developed to the highest standards, boats 48 stunning units, with a Mix of 1-bedroom apartments, 2- & 3-Bedrooms Maisonettes and 2-bedroom detached houses.

Each Maisonette is designed as a two-story semi-detached unit, with a mix of 2- and 3-bedroom options available, built using only the finest quality materials and high – end finishes.