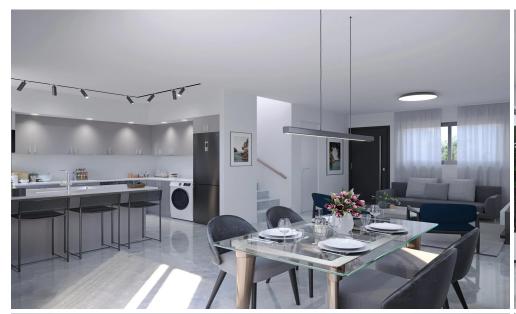

## 3 Bedroom House for Sale in Parekklisia, Limassol District

A three-bedroom, two-storey maisonette with an internal area of  $103 \ m^2$  is situated on a  $91 \ m^2$  plot.

This is a modern residential multifamily gated community situated in the heart of Parekklisia, a charming village located in the Limassol district of Cyprus.

The Project, developed to the highest standards, boats 48 stunning units, with a Mix of 1-bedroom apartments, 2- & 3-Bedrooms Maisonettes and 2-bedroom detached houses.

Each Maisonette is designed as a two-story semi-detached unit, with a mix of 2- and 3-bedroom options available, built using only the finest quality materials and high – end finishes.

The units have been thoughtfully designed to provi...

| Property Info          |     | Plot / Area Info |                | Additional info  |                           |
|------------------------|-----|------------------|----------------|------------------|---------------------------|
| Covered Area           | 107 | Diet eree        | 0.1            | Reference Number | 7578                      |
| Covered Veranda        | 4   | Plot area        | 91             | Property type    | House                     |
| Total Number of Floors | 2   | Pool             | Common, Yes    | Condition        | <b>Under Construction</b> |
| Energy Efficiency      | Α   | Parking          | Uncovered, Yes | Bathrooms        | 2                         |