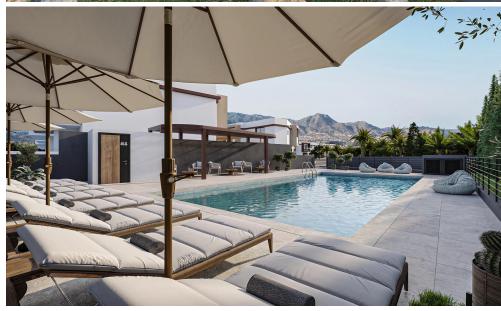

The units have been thoughtfully designed to provi...

| Property Info          |     | Plot / Area Info |                | Additional info  |                           |
|------------------------|-----|------------------|----------------|------------------|---------------------------|
| Covered Area           | 107 | Diet eree        | 0.1            | Reference Number | 7578                      |
| Covered Veranda        | 4   | Plot area        | 91             | Property type    | House                     |
| Total Number of Floors | 2   | Pool             | Common, Yes    | Condition        | <b>Under Construction</b> |
| Energy Efficiency      | Α   | Parking          | Uncovered, Yes | Bathrooms        | 2                         |