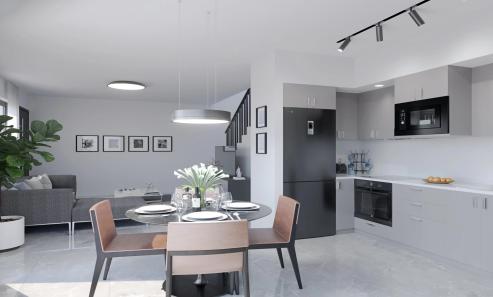

## 3 Bedroom House for Sale in Parekklisia, Limassol District

A three-bedroom, two-storey maisonette with an internal area of  $103 \ m^2$  is situated on a  $91 \ m^2$  plot.

This is a modern residential multifamily gated community situated in the heart of Parekklisia, a charming village located in the Limassol district of Cyprus.

The Project, developed to the highest standards, boats 48 stunning units, with a Mix of 1-bedroom apartments, 2- & 3-Bedrooms Maisonettes and 2-bedroom detached houses.

Each Maisonette is designed as a two-story semi-detached unit, with a mix of 2- and 3-bedroom options available, built using only the finest quality materials and high – end finishes.

The units have been thoughtfully designed to provi...

| Property Info          |     | Plot / Area Info |                | Additional info  |                           |
|------------------------|-----|------------------|----------------|------------------|---------------------------|
| Covered Area           | 107 | Diet eree        | 0.1            | Reference Number | 7578                      |
| Covered Veranda        | 4   | Plot area        | 91             | Property type    | House                     |
| Total Number of Floors | 2   | Pool             | Common, Yes    | Condition        | <b>Under Construction</b> |
| Energy Efficiency      | Α   | Parking          | Uncovered, Yes | Bathrooms        | 2                         |