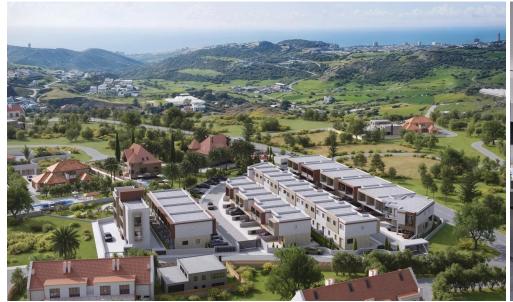

## 3 Bedroom House for Sale in Parekklisia, Limassol District

A three-bedroom, two-storey maisonette with an internal area of  $103 \ m^2$  is situated on a  $94 \ m^2$  plot.

This is a modern residential multifamily gated community situated in the heart of Parekklisia, a charming village located in the Limassol district of Cyprus.

The Project, developed to the highest standards, boats 48 stunning units, with a Mix of 1-bedroom apartments, 2- & 3-Bedrooms Maisonettes and 2-bedroom detached houses.

Each Maisonette is designed as a two-story semi-detached unit, with a mix of 2- and 3-bedroom options available, built using only the finest quality materials and high – end finishes.