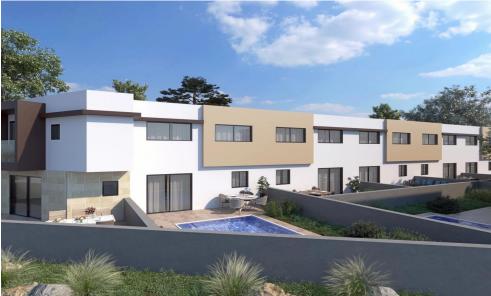

## 3 Bedroom House for Sale in Parekklisia, Limassol District

A three-bedroom, two-storey maisonette with an internal area of  $103 \ m^2$  is situated on a  $94 \ m^2$  plot.

This is a modern residential multifamily gated community situated in the heart of Parekklisia, a charming village located in the Limassol district of Cyprus.

The Project, developed to the highest standards, boats 48 stunning units, with a Mix of 1-bedroom apartments, 2- & 3-Bedrooms Maisonettes and 2-bedroom detached houses.

Each Maisonette is designed as a two-story semi-detached unit, with a mix of 2- and 3-bedroom options available, built using only the finest quality materials and high – end finishes.