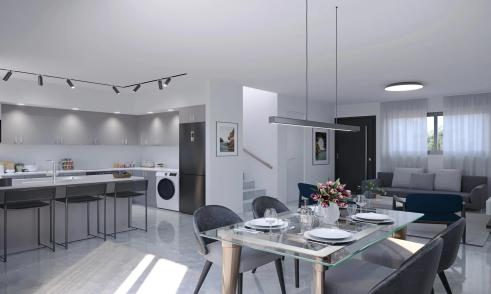

The units have been thoughtfully designed to provi...

| Property Info          |     | Plot / Area Info  |                               | Additional info  |                           |
|------------------------|-----|-------------------|-------------------------------|------------------|---------------------------|
| Covered Area           | 107 | Plot area 94      | 04                            | Reference Number | 7580                      |
| Covered Veranda        | 4   |                   | uman Vaa                      | Property type    | House                     |
| Total Number of Floors | 2   |                   | Common, Yes<br>Uncovered, Yes | Condition        | <b>Under Construction</b> |
| Energy Efficiency      | A   | Parking <b>Un</b> | covered, res                  | Bathrooms        | 2                         |