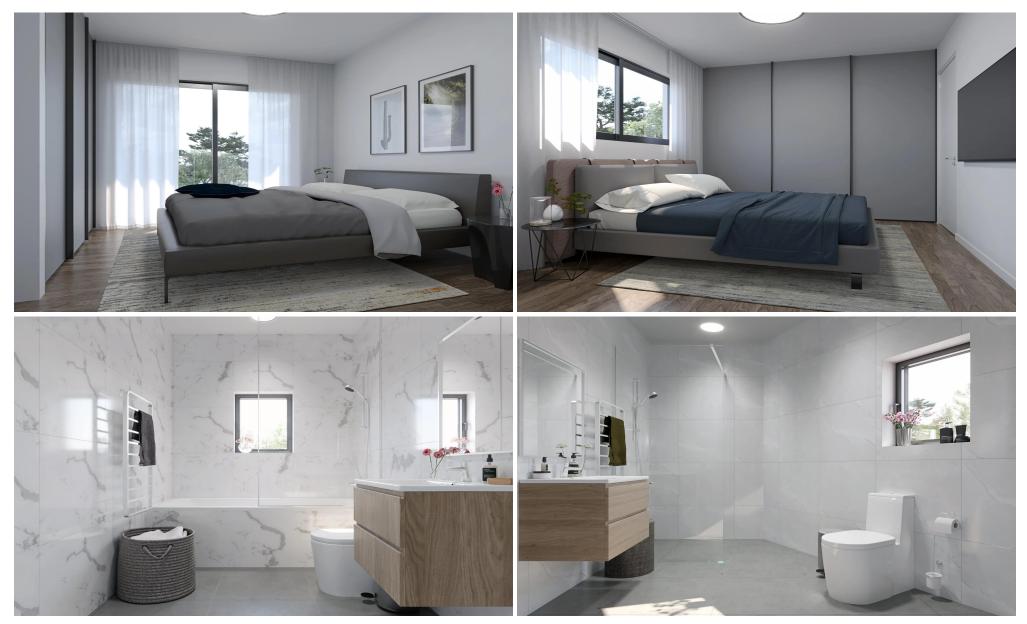

## 3 Bedroom House for Sale in Parekklisia, Limassol District

A three-bedroom, two-storey maisonette with an internal area of  $103 \ m^2$  is situated on a  $94 \ m^2$  plot.

This is a modern residential multifamily gated community situated in the heart of Parekklisia, a charming village located in the Limassol district of Cyprus.

The Project, developed to the highest standards, boats 48 stunning units, with a Mix of 1-bedroom apartments, 2- & 3-Bedrooms Maisonettes and 2-bedroom detached houses.

Each Maisonette is designed as a two-story semi-detached unit, with a mix of 2- and 3-bedroom options available, built using only the finest quality materials and high – end finishes.

The units have been thoughtfully designed to provi...

| Property Info          |     | Plot / Area Info  |                               | Additional info  |                           |
|------------------------|-----|-------------------|-------------------------------|------------------|---------------------------|
| Covered Area           | 107 | Plot area 94      | 04                            | Reference Number | 7580                      |
| Covered Veranda        | 4   |                   | uman Vaa                      | Property type    | House                     |
| Total Number of Floors | 2   |                   | Common, Yes<br>Uncovered, Yes | Condition        | <b>Under Construction</b> |
| Energy Efficiency      | A   | Parking <b>Un</b> | covered, res                  | Bathrooms        | 2                         |