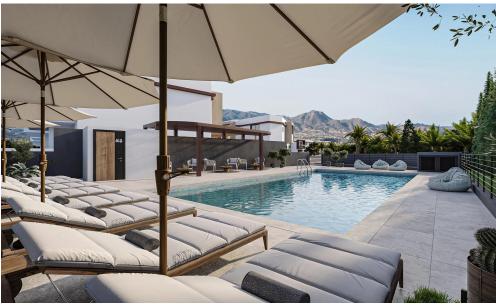

The units have been thoughtfully designed to provi...

| Property Info          |     | Plot / Area Info  |                               | Additional info  |                           |
|------------------------|-----|-------------------|-------------------------------|------------------|---------------------------|
| Covered Area           | 107 | Plot area 94      | 04                            | Reference Number | 7580                      |
| Covered Veranda        | 4   |                   | uman Vaa                      | Property type    | House                     |
| Total Number of Floors | 2   |                   | Common, Yes<br>Uncovered, Yes | Condition        | <b>Under Construction</b> |
| Energy Efficiency      | A   | Parking <b>Un</b> | covered, res                  | Bathrooms        | 2                         |