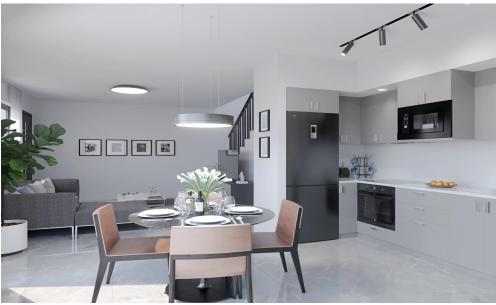

The units have been thoughtfully designed to provi...

| Property Info          |     | Plot / Area Info  |                               | Additional info  |                           |
|------------------------|-----|-------------------|-------------------------------|------------------|---------------------------|
| Covered Area           | 107 | Plot area 94      | 04                            | Reference Number | 7580                      |
| Covered Veranda        | 4   |                   | uman Vaa                      | Property type    | House                     |
| Total Number of Floors | 2   |                   | Common, Yes<br>Uncovered, Yes | Condition        | <b>Under Construction</b> |
| Energy Efficiency      | A   | Parking <b>Un</b> | covered, res                  | Bathrooms        | 2                         |