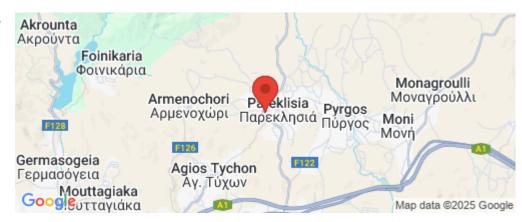

1/6

**Amenities** 

Location

Parking

**Location:** Parekklisia Region: **Limassol** 

Coordinates: **34.742723333878** / **33.155654676345** 

Price: €363 900 + VAT

VAT for this property is €18,195 or €69,141. VAT usually is 19%. If it is your first purchase of property, you can have VAT reduced to 5% for the first 150sq.m. of the property.