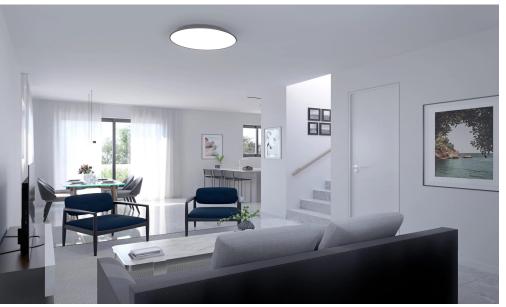

## 3 Bedroom House for Sale in Parekklisia, Limassol District

A three-bedroom, two-storey maisonette with an internal area of  $103 \ m^2$  is situated on a  $94 \ m^2$  plot.

This is a modern residential multifamily gated community situated in the heart of Parekklisia, a charming village located in the Limassol district of Cyprus.

The Project, developed to the highest standards, boats 48 stunning units, with a Mix of 1-bedroom apartments, 2- & 3-Bedrooms Maisonettes and 2-bedroom detached houses.

Each Maisonette is designed as a two-story semi-detached unit, with a mix of 2- and 3-bedroom options available, built using only the finest quality materials and high – end finishes.

The units have been thoughtfully designed to provi...

| Property Info          |     | Plot / Area Info  |                               | Additional info  |                           |
|------------------------|-----|-------------------|-------------------------------|------------------|---------------------------|
| Covered Area           | 107 | Plot area 94      | 04                            | Reference Number | 7580                      |
| Covered Veranda        | 4   |                   | uman Vaa                      | Property type    | House                     |
| Total Number of Floors | 2   |                   | Common, Yes<br>Uncovered, Yes | Condition        | <b>Under Construction</b> |
| Energy Efficiency      | A   | Parking <b>Un</b> | covered, res                  | Bathrooms        | 2                         |