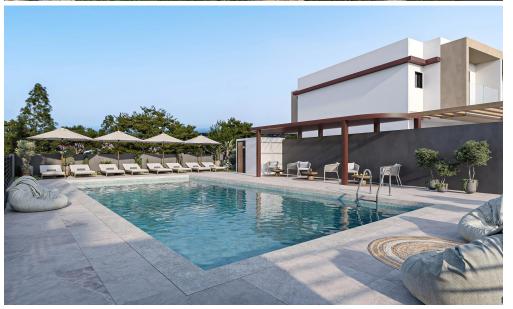

## 3 Bedroom House for Sale in Parekklisia, Limassol District

A three-bedroom, two-storey maisonette with an internal area of  $103 \ m^2$  is situated on a  $94 \ m^2$  plot.

This is a modern residential multifamily gated community situated in the heart of Parekklisia, a charming village located in the Limassol district of Cyprus.

The Project, developed to the highest standards, boats 48 stunning units, with a Mix of 1-bedroom apartments, 2- & 3-Bedrooms Maisonettes and 2-bedroom detached houses.

Each Maisonette is designed as a two-story semi-detached unit, with a mix of 2- and 3-bedroom options available, built using only the finest quality materials and high – end finishes.