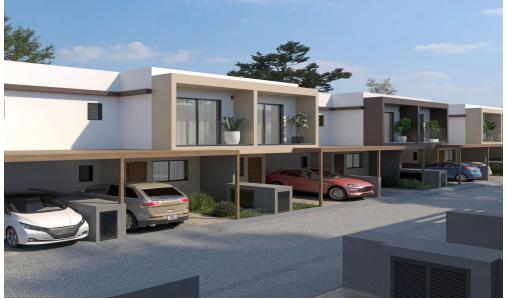

## 3 Bedroom House for Sale in Parekklisia, Limassol District

A three-bedroom, two-storey maisonette with an internal area of  $103 \ m^2$  is situated on a  $94 \ m^2$  plot.

This is a modern residential multifamily gated community situated in the heart of Parekklisia, a charming village located in the Limassol district of Cyprus.

The Project, developed to the highest standards, boats 48 stunning units, with a Mix of 1-bedroom apartments, 2- & 3-Bedrooms Maisonettes and 2-bedroom detached houses.

Each Maisonette is designed as a two-story semi-detached unit, with a mix of 2- and 3-bedroom options available, built using only the finest quality materials and high – end finishes.