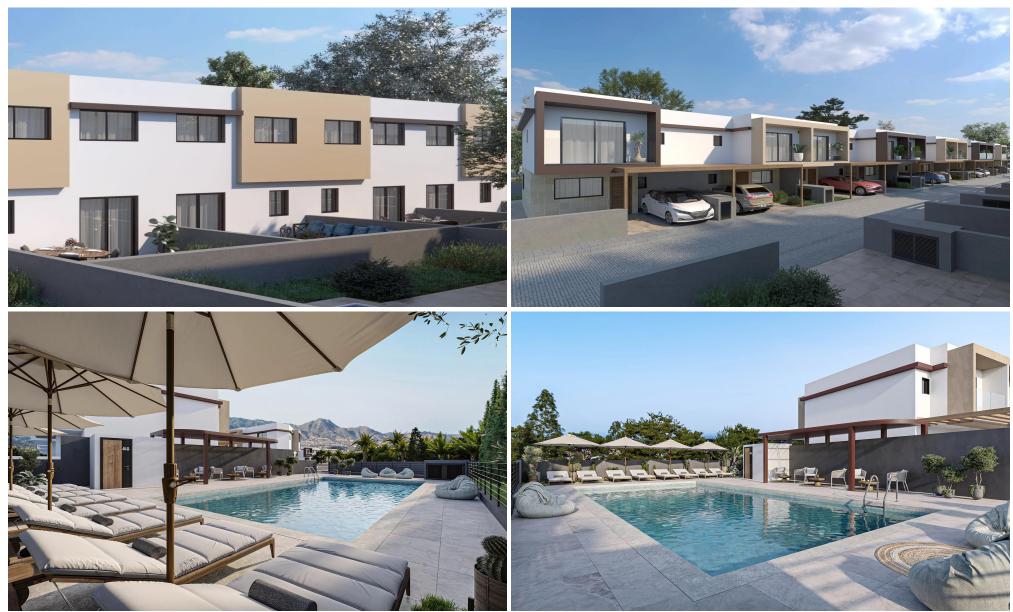

### **3** Bedroom House for Sale in Parekklisia, Limassol District

A three-bedroom, two-storey maisonette with an internal area of 104  $m^2$  is situated on a 92  $m^2$  plot.

This is a modern residential multifamily gated community situated in the heart of Parekklisia, a charming village located in the Limassol district of Cyprus.

The Project, developed to the highest standards, boats 48 stunning units, with a Mix of 1-bedroom apartments, 2- & 3-Bedrooms Maisonettes and 2bedroom detached houses.

Each Maisonette is designed as a two-story semi-detached unit, with a mix of 2- and 3-bedroom options available, built using only the finest quality materials and high – end finishes.

The units have been thoughtfully designed to provi...

| Property Info          |     | Plot / Area Info |                | Additional info          |                    |
|------------------------|-----|------------------|----------------|--------------------------|--------------------|
| Covered Area           | 108 | Plot area        | 92             | Reference Number         | 7581               |
| Covered Veranda        | 4   | Pool Com         | Common, Yes    | Condition <b>Under C</b> | House              |
| Total Number of Floors | 2   |                  | Uncovered, Yes |                          | Under Construction |
| Energy Efficiency      | A   |                  |                | Bathrooms                | 2                  |