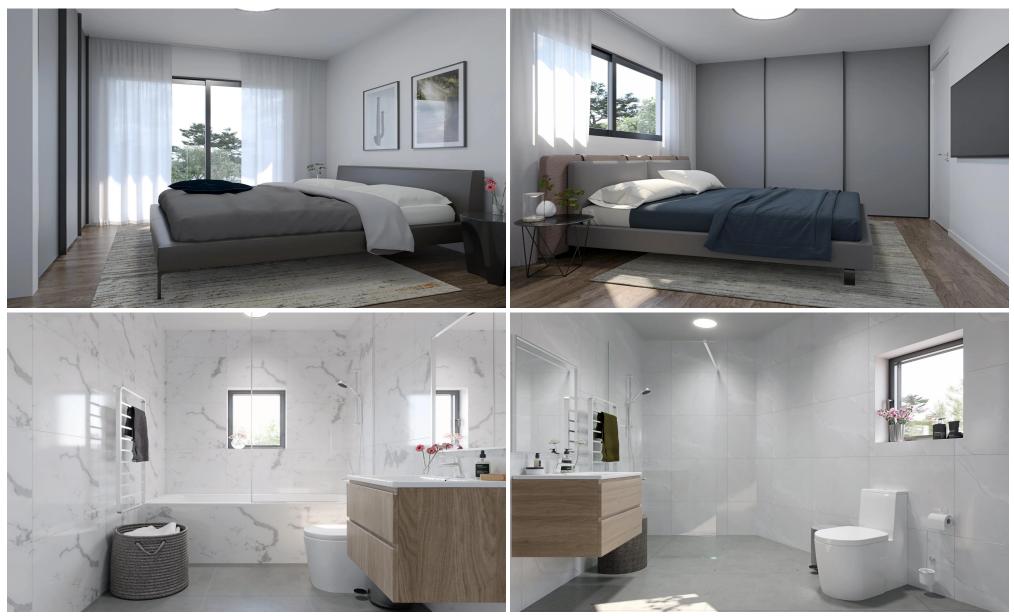

### **3** Bedroom House for Sale in Parekklisia, Limassol District

A three-bedroom, two-storey maisonette with an internal area of 104  $m^2$  is situated on a 92  $m^2$  plot.

This is a modern residential multifamily gated community situated in the heart of Parekklisia, a charming village located in the Limassol district of Cyprus.

The Project, developed to the highest standards, boats 48 stunning units, with a Mix of 1-bedroom apartments, 2- & 3-Bedrooms Maisonettes and 2bedroom detached houses.

Each Maisonette is designed as a two-story semi-detached unit, with a mix of 2- and 3-bedroom options available, built using only the finest quality materials and high – end finishes.

The units have been thoughtfully designed to provi...

| Property Info          |     | Plot / Area Info |                | Additional info          |                    |
|------------------------|-----|------------------|----------------|--------------------------|--------------------|
| Covered Area           | 108 | Plot area        | 92             | Reference Number         | 7581               |
| Covered Veranda        | 4   | Pool Com         | Common, Yes    | Condition <b>Under C</b> | House              |
| Total Number of Floors | 2   |                  | Uncovered, Yes |                          | Under Construction |
| Energy Efficiency      | A   |                  |                | Bathrooms                | 2                  |