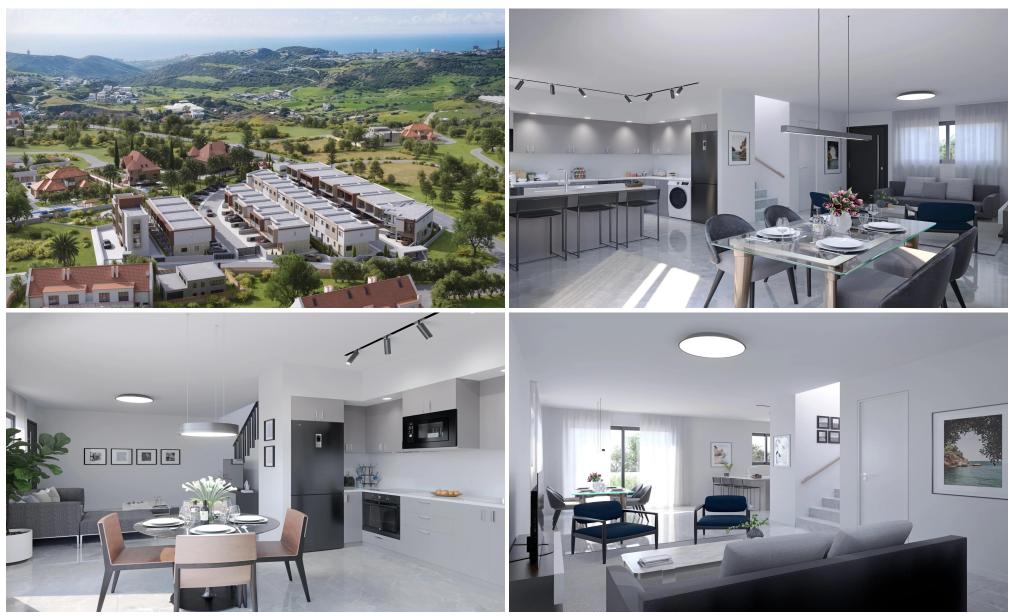

### **3** Bedroom House for Sale in Parekklisia, Limassol District

A three-bedroom, two-storey maisonette with an internal area of 104  $m^2$  is situated on a 92  $m^2$  plot.

This is a modern residential multifamily gated community situated in the heart of Parekklisia, a charming village located in the Limassol district of Cyprus.

The Project, developed to the highest standards, boats 48 stunning units, with a Mix of 1-bedroom apartments, 2- & 3-Bedrooms Maisonettes and 2bedroom detached houses.

Each Maisonette is designed as a two-story semi-detached unit, with a mix of 2- and 3-bedroom options available, built using only the finest quality materials and high – end finishes.

The units have been thoughtfully designed to provi...

| Property Info          |     | Plot / Area Info |                | Additional info          |                    |
|------------------------|-----|------------------|----------------|--------------------------|--------------------|
| Covered Area           | 108 | Plot area        | 92             | Reference Number         | 7581               |
| Covered Veranda        | 4   | Pool Com         | Common, Yes    | Condition <b>Under C</b> | House              |
| Total Number of Floors | 2   |                  | Uncovered, Yes |                          | Under Construction |
| Energy Efficiency      | A   |                  |                | Bathrooms                | 2                  |