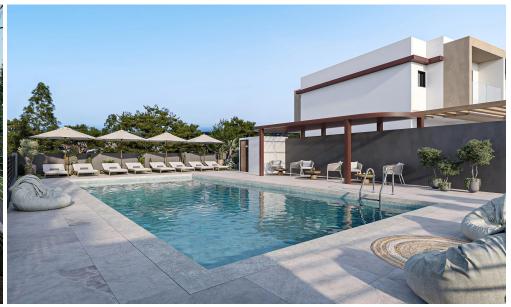

1/6

**Amenities** 

Location

• Parking

**Location:** Parekklisia Region: **Limassol** 

Coordinates: **34.742723333878** / **33.155654676345** 

Price: €366 900 + VAT

VAT for this property is €18,345 or €69,711. VAT usually is 19%. If it is your first purchase of property, you can have VAT reduced to 5% for the first 150sq.m. of the property.