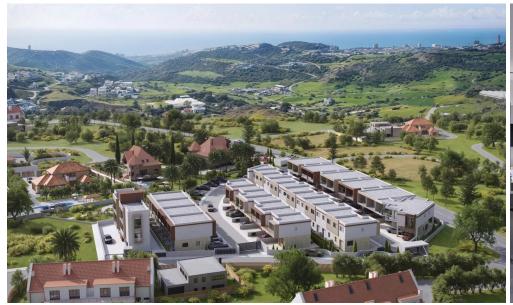

## 3 Bedroom House for Sale in Parekklisia, Limassol District

A three-bedroom, two-storey maisonette with an internal area of  $104 \ m^2$  is situated on a  $92 \ m^2$  plot.

This is a modern residential multifamily gated community situated in the heart of Parekklisia, a charming village located in the Limassol district of Cyprus.

The Project, developed to the highest standards, boats 48 stunning units, with a Mix of 1-bedroom apartments, 2- & 3-Bedrooms Maisonettes and 2-bedroom detached houses.

Each Maisonette is designed as a two-story semi-detached unit, with a mix of 2- and 3-bedroom options available, built using only the finest quality materials and high – end finishes.