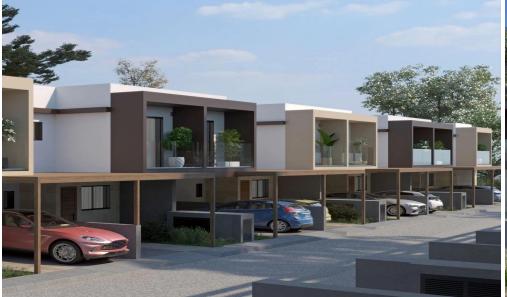

## 3 Bedroom House for Sale in Parekklisia, Limassol District

A three-bedroom, two-storey maisonette with an internal area of  $104 \ m^2$  is situated on a  $92 \ m^2$  plot.

This is a modern residential multifamily gated community situated in the heart of Parekklisia, a charming village located in the Limassol district of Cyprus.

The Project, developed to the highest standards, boats 48 stunning units, with a Mix of 1-bedroom apartments, 2- & 3-Bedrooms Maisonettes and 2-bedroom detached houses.

Each Maisonette is designed as a two-story semi-detached unit, with a mix of 2- and 3-bedroom options available, built using only the finest quality materials and high – end finishes.