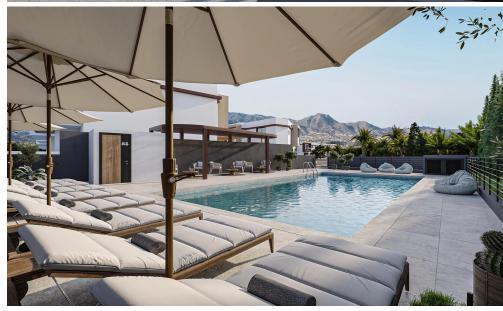

The units have been thoughtfully designed to provi...

| Property Info          |     | Plot / Area Info        | <b>Additional info</b> |                           |
|------------------------|-----|-------------------------|------------------------|---------------------------|
| Covered Area           | 108 | Plet area 02            | Reference Number       | 7582                      |
| Covered Veranda        | 4   | Plot area 92            | Property type          | House                     |
| Total Number of Floors | 2   | Pool Common,            | Condition              | <b>Under Construction</b> |
| Energy Efficiency      | A   | Parking <b>Uncovere</b> | Bathrooms              | 2                         |