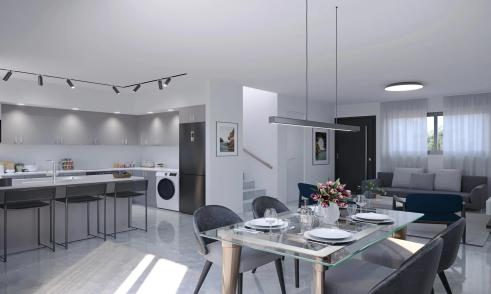

The units have been thoughtfully designed to provi...

| Property Info          |     | Plot / Area Info        | <b>Additional info</b> |                           |
|------------------------|-----|-------------------------|------------------------|---------------------------|
| Covered Area           | 108 | Plet area 02            | Reference Number       | 7582                      |
| Covered Veranda        | 4   | Plot area 92            | Property type          | House                     |
| Total Number of Floors | 2   | Pool Common,            | Condition              | <b>Under Construction</b> |
| Energy Efficiency      | A   | Parking <b>Uncovere</b> | Bathrooms              | 2                         |