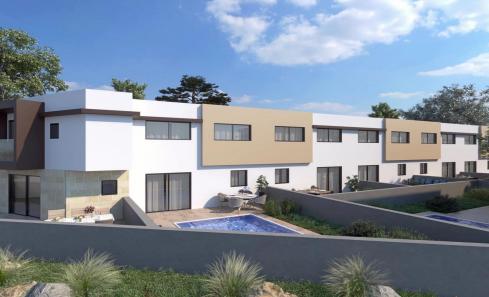

## 3 Bedroom House for Sale in Parekklisia, Limassol District

A three-bedroom, two-storey maisonette with an internal area of  $104 \ m^2$  is situated on a  $92 \ m^2$  plot.

This is a modern residential multifamily gated community situated in the heart of Parekklisia, a charming village located in the Limassol district of Cyprus.

The Project, developed to the highest standards, boats 48 stunning units, with a Mix of 1-bedroom apartments, 2- & 3-Bedrooms Maisonettes and 2-bedroom detached houses.

Each Maisonette is designed as a two-story semi-detached unit, with a mix of 2- and 3-bedroom options available, built using only the finest quality materials and high – end finishes.