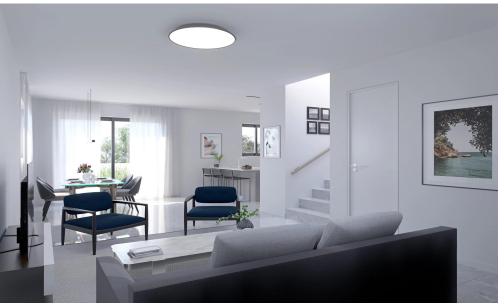

## 3 Bedroom House for Sale in Parekklisia, Limassol District

A three-bedroom, two-storey maisonette with an internal area of  $104 \ m^2$  is situated on a  $92 \ m^2$  plot.

This is a modern residential multifamily gated community situated in the heart of Parekklisia, a charming village located in the Limassol district of Cyprus.

The Project, developed to the highest standards, boats 48 stunning units, with a Mix of 1-bedroom apartments, 2- & 3-Bedrooms Maisonettes and 2-bedroom detached houses.

Each Maisonette is designed as a two-story semi-detached unit, with a mix of 2- and 3-bedroom options available, built using only the finest quality materials and high – end finishes.

The units have been thoughtfully designed to provi...

| Property Info          |     | Plot / Area Info        | <b>Additional info</b> |                           |
|------------------------|-----|-------------------------|------------------------|---------------------------|
| Covered Area           | 108 | Plet area 02            | Reference Number       | 7582                      |
| Covered Veranda        | 4   | Plot area 92            | Property type          | House                     |
| Total Number of Floors | 2   | Pool Common,            | Condition              | <b>Under Construction</b> |
| Energy Efficiency      | A   | Parking <b>Uncovere</b> | Bathrooms              | 2                         |