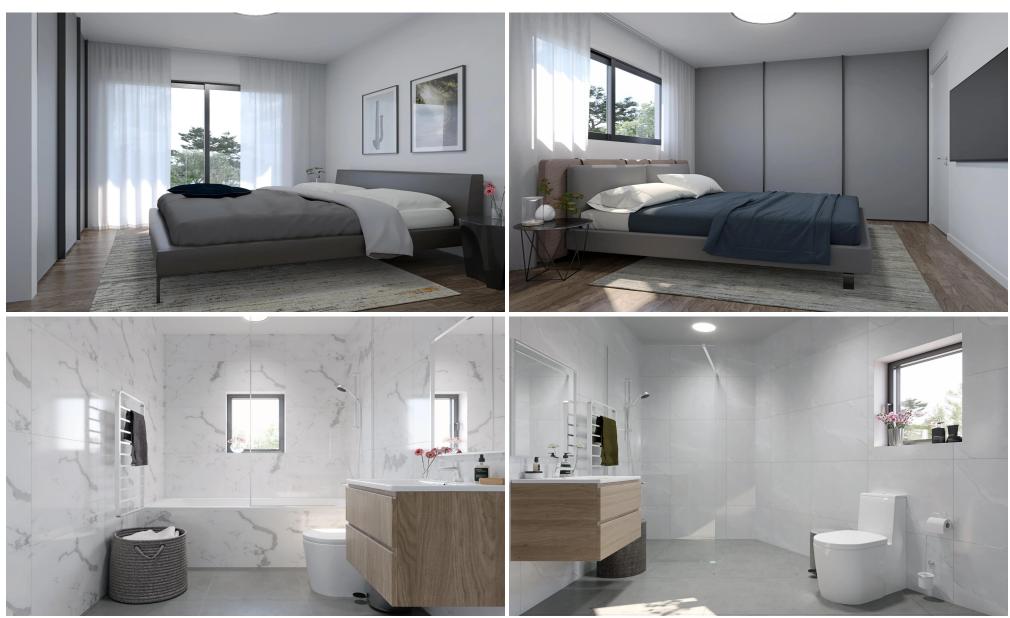

## 3 Bedroom House for Sale in Parekklisia, Limassol District

A three-bedroom, two-storey maisonette with an internal area of  $104 \ m^2$  is situated on a  $92 \ m^2$  plot.

This is a modern residential multifamily gated community situated in the heart of Parekklisia, a charming village located in the Limassol district of Cyprus.

The Project, developed to the highest standards, boats 48 stunning units, with a Mix of 1-bedroom apartments, 2- & 3-Bedrooms Maisonettes and 2-bedroom detached houses.

Each Maisonette is designed as a two-story semi-detached unit, with a mix of 2- and 3-bedroom options available, built using only the finest quality materials and high – end finishes.

The units have been thoughtfully designed to provi...

| Property Info          |     | Plot / Area Info        | <b>Additional info</b> |                           |
|------------------------|-----|-------------------------|------------------------|---------------------------|
| Covered Area           | 108 | Plet area 02            | Reference Number       | 7582                      |
| Covered Veranda        | 4   | Plot area 92            | Property type          | House                     |
| Total Number of Floors | 2   | Pool Common,            | Condition              | <b>Under Construction</b> |
| Energy Efficiency      | A   | Parking <b>Uncovere</b> | Bathrooms              | 2                         |