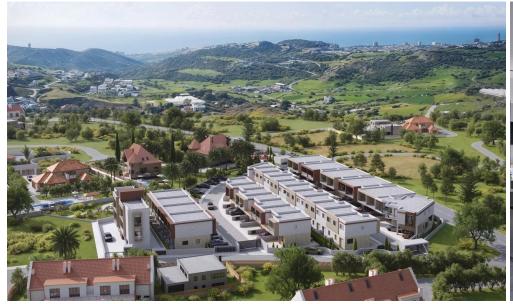

## 3 Bedroom House for Sale in Parekklisia, Limassol District

A three-bedroom, two-storey maisonette with an internal area of  $85 \text{ m}^2$  is situated on a  $115 \text{ m}^2$  plot.

This is a modern residential multifamily gated community situated in the heart of Parekklisia, a charming village located in the Limassol district of Cyprus.

The Project, developed to the highest standards, boats 48 stunning units, with a Mix of 1-bedroom apartments, 2- & 3-Bedrooms Maisonettes and 2-bedroom detached houses.

Each Maisonette is designed as a two-story semi-detached unit, with a mix of 2- and 3-bedroom options available, built using only the finest quality materials and high – end finishes.