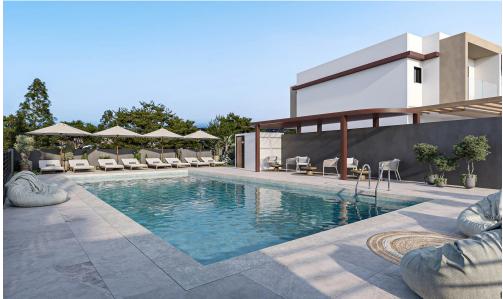

## 3 Bedroom House for Sale in Parekklisia, Limassol District

A three-bedroom, two-storey maisonette with an internal area of  $85 \text{ m}^2$  is situated on a  $115 \text{ m}^2$  plot.

This is a modern residential multifamily gated community situated in the heart of Parekklisia, a charming village located in the Limassol district of Cyprus.

**Amenities** 

Location

Parking

**Location:** Parekklisia Region: **Limassol** 

Coordinates: **34.742723333878** / **33.155654676345** 

Price: €344 900 + VAT

VAT for this property is €17,245 or €65,531. VAT usually is 19%. If it is your first purchase of property, you can have VAT reduced to 5% for the first 150sq.m. of the property.