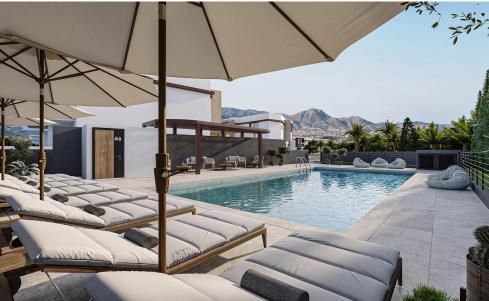

The units have been thoughtfully designed to provi...

| Property Info          |    | Plot / Area Info     | <b>Additional info</b> |                           |
|------------------------|----|----------------------|------------------------|---------------------------|
| Covered Area           | 92 | Plot area 115        | Reference Number       | 7584                      |
| Covered Veranda        | 7  |                      | Property type          | House                     |
| Total Number of Floors | 2  |                      | non, Yes Condition     | <b>Under Construction</b> |
| Energy Efficiency      | Α  | Parking <b>Uncov</b> | Pered, Yes Bathrooms   | 2                         |