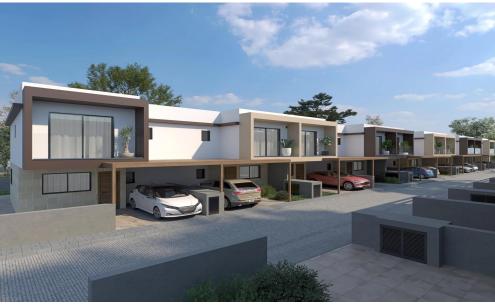

The Project, developed to the highest standards, boats 48 stunning units, with a Mix of 1-bedroom apartments, 2- & 3-Bedrooms Maisonettes and 2-bedroom detached houses.

Each Maisonette is designed as a two-story semi-detached unit, with a mix of 2- and 3-bedroom options available, built using only the finest quality materials and high – end finishes.

The units have been thoughtfully designed to provi...

| Property Info          |    | Plot / Area Info     | <b>Additional info</b> |                           |
|------------------------|----|----------------------|------------------------|---------------------------|
| Covered Area           | 92 | Plot area 115        | Reference Number       | 7584                      |
| Covered Veranda        | 7  |                      | Property type          | House                     |
| Total Number of Floors | 2  |                      | non, Yes Condition     | <b>Under Construction</b> |
| Energy Efficiency      | Α  | Parking <b>Uncov</b> | Pered, Yes Bathrooms   | 2                         |