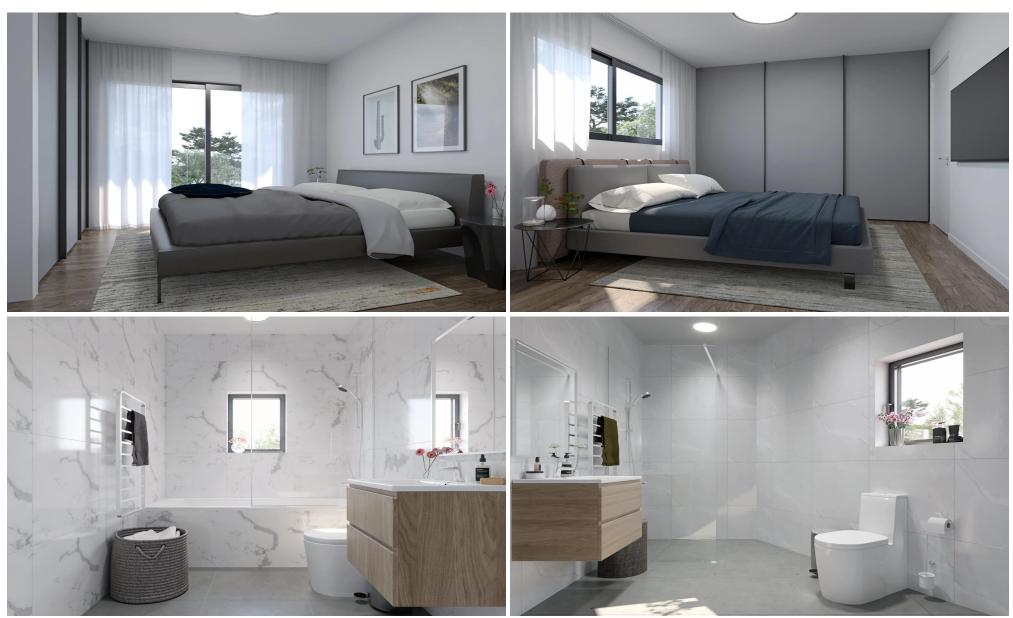

## 3 Bedroom House for Sale in Parekklisia, Limassol District

A three-bedroom, two-storey maisonette with an internal area of  $85 \text{ m}^2$  is situated on a  $115 \text{ m}^2$  plot.

This is a modern residential multifamily gated community situated in the heart of Parekklisia, a charming village located in the Limassol district of Cyprus.

The Project, developed to the highest standards, boats 48 stunning units, with a Mix of 1-bedroom apartments, 2- & 3-Bedrooms Maisonettes and 2-bedroom detached houses.

Each Maisonette is designed as a two-story semi-detached unit, with a mix of 2- and 3-bedroom options available, built using only the finest quality materials and high – end finishes.

The units have been thoughtfully designed to provi...

| Property Info          |    | Plot / Area Info     | <b>Additional info</b> |                           |
|------------------------|----|----------------------|------------------------|---------------------------|
| Covered Area           | 92 | Plot area 115        | Reference Number       | 7584                      |
| Covered Veranda        | 7  |                      | Property type          | House                     |
| Total Number of Floors | 2  |                      | non, Yes Condition     | <b>Under Construction</b> |
| Energy Efficiency      | Α  | Parking <b>Uncov</b> | Pered, Yes Bathrooms   | 2                         |