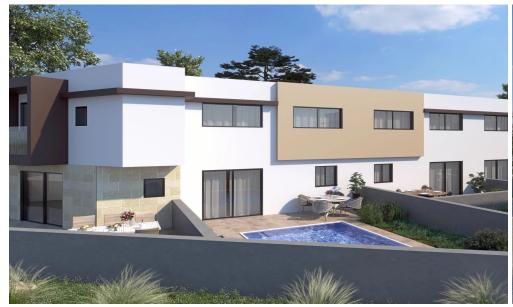

## 3 Bedroom House for Sale in Parekklisia, Limassol District

A three-bedroom, two-storey maisonette with an internal area of  $85 \text{ m}^2$  is situated on a  $115 \text{ m}^2$  plot.

This is a modern residential multifamily gated community situated in the heart of Parekklisia, a charming village located in the Limassol district of Cyprus.

The Project, developed to the highest standards, boats 48 stunning units, with a Mix of 1-bedroom apartments, 2- & 3-Bedrooms Maisonettes and 2-bedroom detached houses.

Each Maisonette is designed as a two-story semi-detached unit, with a mix of 2- and 3-bedroom options available, built using only the finest quality materials and high – end finishes.