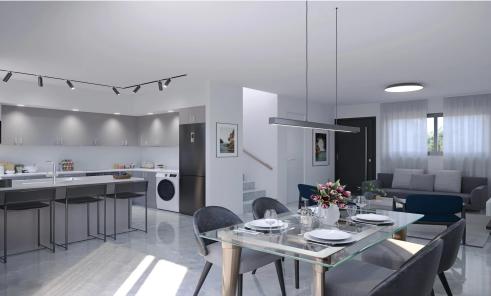

The units have been thoughtfully designed to provi...

| Property Info          |    | Plot / Area Info     | <b>Additional info</b> |                           |
|------------------------|----|----------------------|------------------------|---------------------------|
| Covered Area           | 92 | Plot area 115        | Reference Number       | 7584                      |
| Covered Veranda        | 7  |                      | Property type          | House                     |
| Total Number of Floors | 2  |                      | non, Yes Condition     | <b>Under Construction</b> |
| Energy Efficiency      | Α  | Parking <b>Uncov</b> | Pered, Yes Bathrooms   | 2                         |