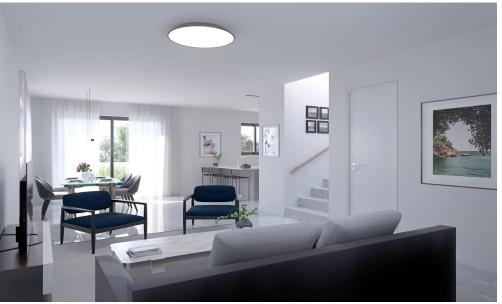

## 3 Bedroom House for Sale in Parekklisia, Limassol District

A three-bedroom, two-storey maisonette with an internal area of  $85 \text{ m}^2$  is situated on a  $115 \text{ m}^2$  plot.

This is a modern residential multifamily gated community situated in the heart of Parekklisia, a charming village located in the Limassol district of Cyprus.

The Project, developed to the highest standards, boats 48 stunning units, with a Mix of 1-bedroom apartments, 2- & 3-Bedrooms Maisonettes and 2-bedroom detached houses.

Each Maisonette is designed as a two-story semi-detached unit, with a mix of 2- and 3-bedroom options available, built using only the finest quality materials and high – end finishes.

The units have been thoughtfully designed to provi...

| Property Info          |    | Plot / Area Info     | <b>Additional info</b> |                           |
|------------------------|----|----------------------|------------------------|---------------------------|
| Covered Area           | 92 | Plot area 115        | Reference Number       | 7584                      |
| Covered Veranda        | 7  |                      | Property type          | House                     |
| Total Number of Floors | 2  |                      | non, Yes Condition     | <b>Under Construction</b> |
| Energy Efficiency      | Α  | Parking <b>Uncov</b> | Pered, Yes Bathrooms   | 2                         |