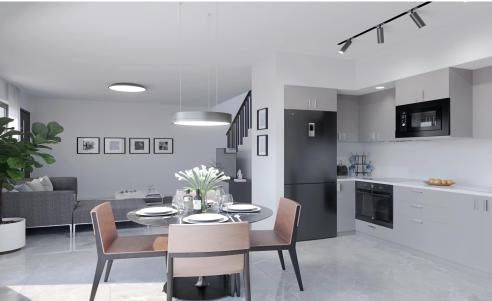

The units have been thoughtfully designed to provi...

| Property Info          |    | Plot / Area Info     | <b>Additional info</b> |                           |
|------------------------|----|----------------------|------------------------|---------------------------|
| Covered Area           | 92 | Plot area 115        | Reference Number       | 7584                      |
| Covered Veranda        | 7  |                      | Property type          | House                     |
| Total Number of Floors | 2  |                      | non, Yes Condition     | <b>Under Construction</b> |
| Energy Efficiency      | Α  | Parking <b>Uncov</b> | Pered, Yes Bathrooms   | 2                         |