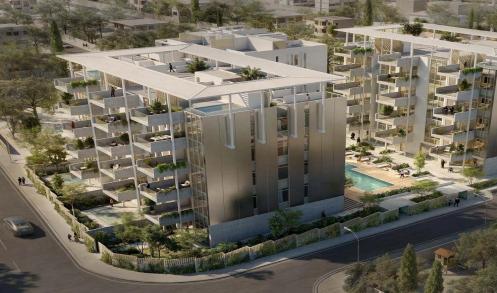

## 2 Bedroom Apartment for Sale in Germasogeia, Limassol District

This luxurious two-bedroom apartment is part of a prestigious residential complex located in the heart of Limassol's tourist area, just 500 meters from the sandy shores of Dasoudi Beach. Surrounded by landscaped greenery and thoughtfully designed for privacy, the complex offers a refined living experience with a strong emphasis on comfort, security, and quality.

Residents enjoy access to premium amen...

| Property Info          |                                | Plot / Area Info |              | Additional info  |                           |
|------------------------|--------------------------------|------------------|--------------|------------------|---------------------------|
| Covered Area           | 96                             |                  |              |                  |                           |
| Covered Veranda        | 12                             |                  |              | Reference Number | 7585                      |
| Floor Number           | 1                              | Pool             | Common, Yes  | Property type    | Apartment                 |
| Total Number of Floors | 4                              | Parking          | Covered, Yes | Condition        | <b>Under Construction</b> |
| Heating                | <b>Underfloor Heating, Yes</b> |                  |              | Bathrooms        | 2                         |
| Air Conditioning       | All rooms, Yes                 |                  |              |                  |                           |