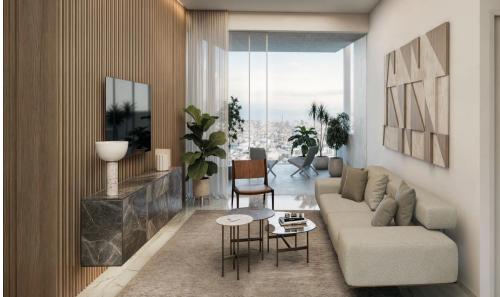

The apartment features a spacious open-plan layout with 4-meter high ceilings, large windows, and seamless integration of indoor and outdoor living. Equipped with underfloor water-based heating and a built-in VRV air-conditioning system, it ensures an ideal climate year-round.