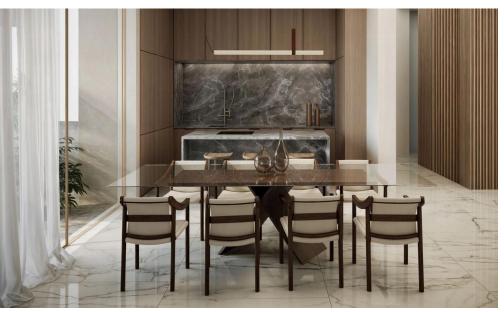

The apartment features a spacious open-plan layout with 4-meter high ceilings, large windows, and seamless integration of indoor and outdoor living. Equipped with underfloor water-based heating and a built-in VRV air-conditioning system, it ensures an ideal climate year-round.