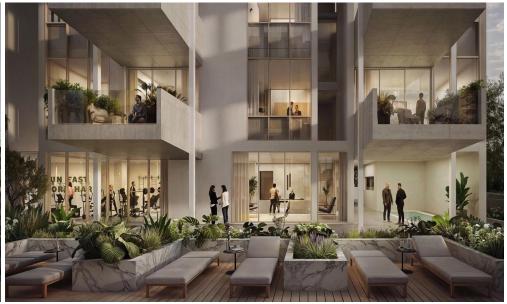

## 2 Bedroom Apartment for Sale in Germasogeia, Limassol District

This luxurious two-bedroom apartment is part of a prestigious residential complex located in the heart of Limassol's tourist area, just 500 meters from the sandy shores of Dasoudi Beach. Surrounded by landscaped greenery and thoughtfully designed for privacy, the complex offers a refined living experience with a strong emphasis on comfort, security, and quality.

Residents enjoy access to premium amen...

| Property Info          |                                | Plot / Area Info |              | Additional info  |                           |
|------------------------|--------------------------------|------------------|--------------|------------------|---------------------------|
| Covered Area           | 96                             |                  |              |                  |                           |
| Covered Veranda        | 12                             |                  |              | Reference Number | 7585                      |
| Floor Number           | 1                              | Pool             | Common, Yes  | Property type    | Apartment                 |
| Total Number of Floors | 4                              | Parking          | Covered, Yes | Condition        | <b>Under Construction</b> |
| Heating                | <b>Underfloor Heating, Yes</b> |                  |              | Bathrooms        | 2                         |
| Air Conditioning       | All rooms, Yes                 |                  |              |                  |                           |