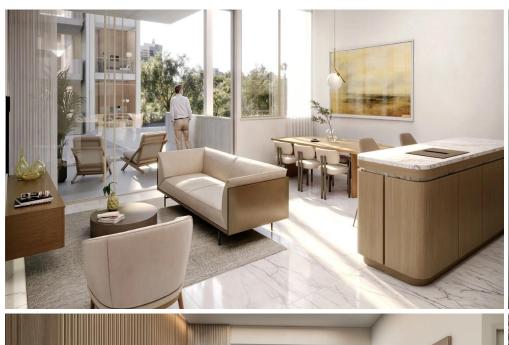

The apartment features a spacious open-plan layout with 4-meter high ceilings, large windows, and seamless integration of indoor and outdoor living. Equipped with underfloor water-based heating and a built-in VRV air-conditioning system, it ensures an ideal climate year-round.