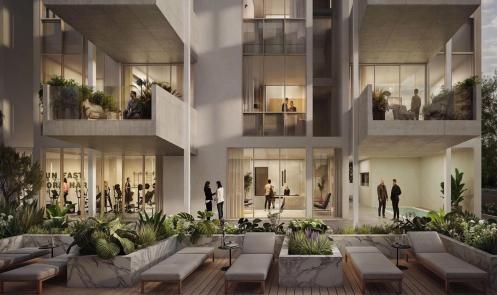

Residents enjoy access to premium amen...

| Property Info          |                                | Plot / Area Info |              | Additional info  |                           |
|------------------------|--------------------------------|------------------|--------------|------------------|---------------------------|
| Covered Area           | 96                             |                  |              |                  |                           |
| Covered Veranda        | 12                             |                  |              | Reference Number | 7588                      |
| Floor Number           | 2                              | Pool             | Common, Yes  | Property type    | Apartment                 |
| Total Number of Floors | 4                              | Parking          | Covered, Yes | Condition        | <b>Under Construction</b> |
| Heating                | <b>Underfloor Heating, Yes</b> |                  |              | Bathrooms        | 2                         |
| Air Conditioning       | All rooms, Yes                 |                  |              |                  |                           |