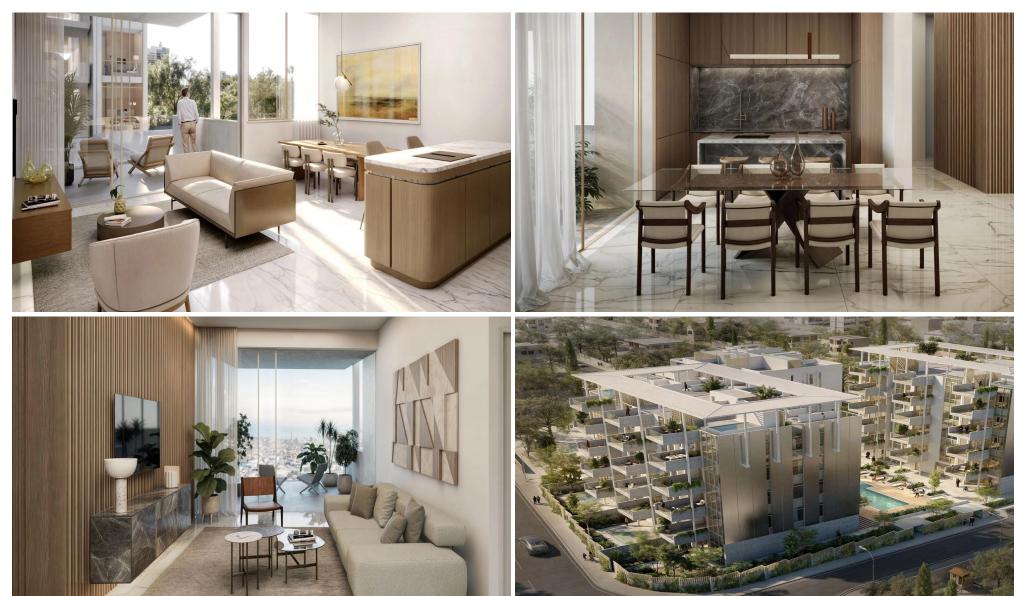

## 2 Bedroom Apartment for Sale in Germasogeia, Limassol District

This luxurious two-bedroom apartment is part of a prestigious residential complex located in the heart of Limassol's tourist area, just 500 meters from the sandy shores of Dasoudi Beach. Surrounded by landscaped greenery and thoughtfully designed for privacy, the complex offers a refined living experience with a strong emphasis on comfort, security, and quality.

The apartment features a spacious open-plan layout with 4-meter high ceilings, large windows, and seamless integration of indoor and outdoor living. Equipped with underfloor water-based heating and a built-in VRV air-conditioning system, it ensures an ideal climate year-round.

Residents enjoy access to premium amen...

| Property Info          |                                | Plot / Area Info |              | Additional info  |                           |
|------------------------|--------------------------------|------------------|--------------|------------------|---------------------------|
| Covered Area           | 96                             |                  |              |                  |                           |
| Covered Veranda        | 12                             |                  |              | Reference Number | 7588                      |
| Floor Number           | 2                              | Pool             | Common, Yes  | Property type    | Apartment                 |
| Total Number of Floors | 4                              | Parking          | Covered, Yes | Condition        | <b>Under Construction</b> |
| Heating                | <b>Underfloor Heating, Yes</b> |                  |              | Bathrooms        | 2                         |
| Air Conditioning       | All rooms, Yes                 |                  |              |                  |                           |