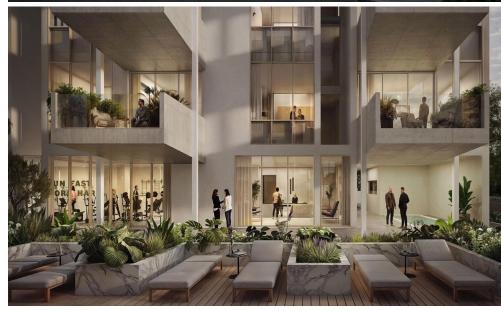

Residents enjoy access to premium amen...

| Property Info          |                                | Plot / Area Info |              | Additional info  |                           |
|------------------------|--------------------------------|------------------|--------------|------------------|---------------------------|
| Covered Area           | 113                            |                  |              |                  |                           |
| Covered Veranda        | 16                             |                  |              | Reference Number | 7594                      |
| Floor Number           | 1                              | Pool             | Common, Yes  | Property type    | Apartment                 |
| Total Number of Floors | 4                              | Parking          | Covered, Yes | Condition        | <b>Under Construction</b> |
| Heating                | <b>Underfloor Heating, Yes</b> |                  |              | Bathrooms        | 2                         |
| Air Conditioning       | All rooms, Yes                 |                  |              |                  |                           |