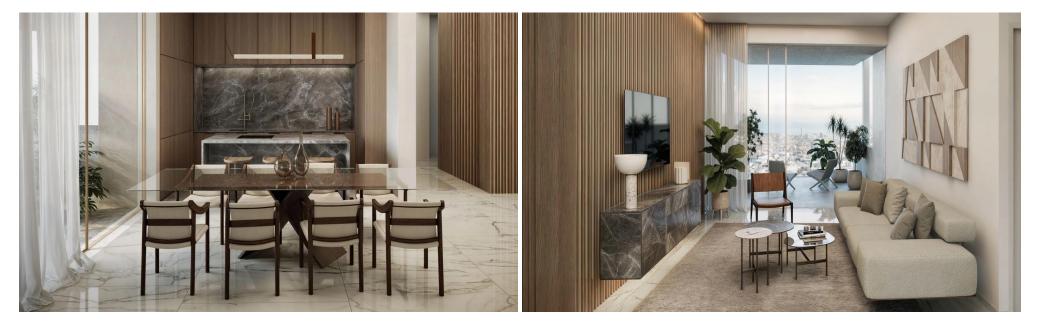

The apartment features a spacious open-plan layout with 4-meter high ceilings, large windows, and seamless integration of indoor and outdoor living. Equipped with underfloor water-based heating and a built-in VRV air-conditioning system, it ensures an ideal climate year-round.