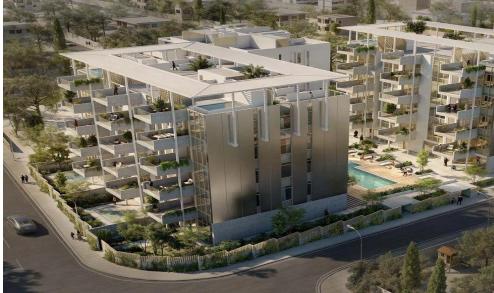

## 2 Bedroom Apartment for Sale in Germasogeia, Limassol District

This luxurious two-bedroom apartment is part of a prestigious residential complex located in the heart of Limassol's tourist area, just 500 meters from the sandy shores of Dasoudi Beach. Surrounded by landscaped greenery and thoughtfully designed for privacy, the complex offers a refined living experience with a strong emphasis on comfort, security, and quality.

Residents enjoy access to premium amen...

| Property Info          |                                | Plot / Area Info |              | Additional info  |                           |
|------------------------|--------------------------------|------------------|--------------|------------------|---------------------------|
| Covered Area           | 113                            |                  |              |                  |                           |
| Covered Veranda        | 16                             |                  |              | Reference Number | 7594                      |
| Floor Number           | 1                              | Pool             | Common, Yes  | Property type    | Apartment                 |
| Total Number of Floors | 4                              | Parking          | Covered, Yes | Condition        | <b>Under Construction</b> |
| Heating                | <b>Underfloor Heating, Yes</b> |                  |              | Bathrooms        | 2                         |
| Air Conditioning       | All rooms, Yes                 |                  |              |                  |                           |