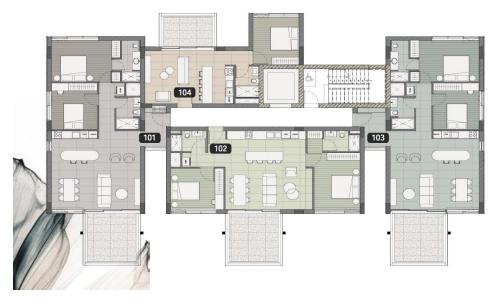

Residents enjoy access to premium amen...

| Property Info          |                                | Plot / Area Info |              | Additional info  |                           |
|------------------------|--------------------------------|------------------|--------------|------------------|---------------------------|
| Covered Area           | 113                            |                  |              |                  |                           |
| Covered Veranda        | 16                             |                  |              | Reference Number | 7594                      |
| Floor Number           | 1                              | Pool             | Common, Yes  | Property type    | Apartment                 |
| Total Number of Floors | 4                              | Parking          | Covered, Yes | Condition        | <b>Under Construction</b> |
| Heating                | <b>Underfloor Heating, Yes</b> |                  |              | Bathrooms        | 2                         |
| Air Conditioning       | All rooms, Yes                 |                  |              |                  |                           |