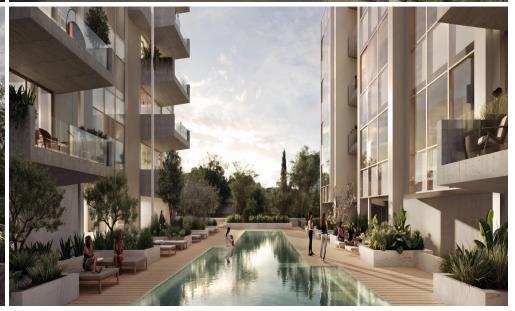

## 2 Bedroom Apartment for Sale in Germasogeia, Limassol District

This luxurious two-bedroom apartment is part of a prestigious residential complex located in the heart of Limassol's tourist area, just 500 meters from the sandy shores of Dasoudi Beach. Surrounded by landscaped greenery and thoughtfully designed for privacy, the complex offers a refined living experience with a strong emphasis on comfort, security, and quality.

Residents enjoy access to premium amen...

| Property Info          |                                | Plot / Area Info |              | Additional info  |                           |
|------------------------|--------------------------------|------------------|--------------|------------------|---------------------------|
| Covered Area           | 113                            |                  |              |                  |                           |
| Covered Veranda        | 16                             |                  |              | Reference Number | 7594                      |
| Floor Number           | 1                              | Pool             | Common, Yes  | Property type    | Apartment                 |
| Total Number of Floors | 4                              | Parking          | Covered, Yes | Condition        | <b>Under Construction</b> |
| Heating                | <b>Underfloor Heating, Yes</b> |                  |              | Bathrooms        | 2                         |
| Air Conditioning       | All rooms, Yes                 |                  |              |                  |                           |