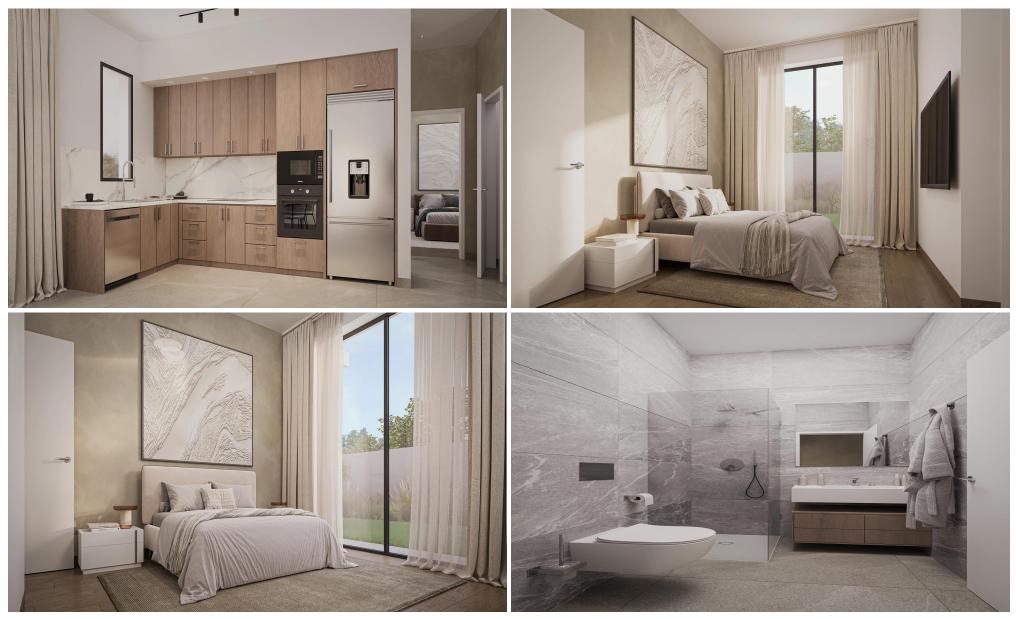

#### 2 Bedroom Apartment for Sale in Parekklisia, Limassol District

A two-bedroom apartment with 83  $m^2$  of internal space and a 70  $m^2$  private garden is set on a 187  $m^2$  plot.

This is a modern residential multifamily gated community situated in the heart of Parekklisia, a charming village located in the Limassol district of Cyprus.

The Project, developed to the highest standards, boats 48 stunning units, with a Mix of 1-bedroom apartments, 2- & 3-Bedrooms Maisonettes and 2bedroom detached houses.

Each Maisonette is designed as a two-story semi-detached unit, with a mix of 2- and 3-bedroom options available, built using only the finest quality materials and high – end finishes.

The units have been thoughtfully designed to...

| Property Info          |          |     | Plot / Area Info |                | Additional info  |                           |
|------------------------|----------|-----|------------------|----------------|------------------|---------------------------|
| Covered Area           | 1        | 125 |                  |                | Reference Number | 7595                      |
| Covered Veranda        | 4        | 42  | Pool             | Common, Yes    | Property type    | Apartment                 |
| Total Number of Floors |          | 2   | Parking          | Uncovered, Yes | Condition        | <b>Under Construction</b> |
| Energy Efficiency      |          | 4   |                  |                | Bathrooms        | 2                         |
| A                      |          |     |                  |                |                  |                           |
| Amenities              | Location |     |                  |                |                  |                           |