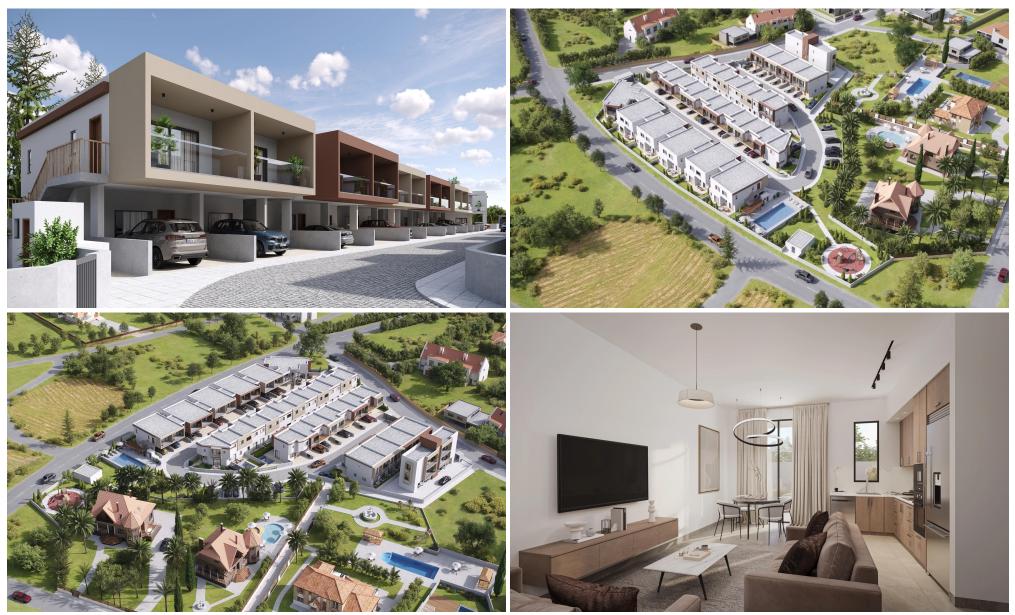

#### 2 Bedroom Apartment for Sale in Parekklisia, Limassol District

A two-bedroom apartment with 83  $m^2$  of internal space and a 70  $m^2$  private garden is set on a 187  $m^2$  plot.

This is a modern residential multifamily gated community situated in the heart of Parekklisia, a charming village located in the Limassol district of Cyprus.

The Project, developed to the highest standards, boats 48 stunning units, with a Mix of 1-bedroom apartments, 2- & 3-Bedrooms Maisonettes and 2bedroom detached houses.

Each Maisonette is designed as a two-story semi-detached unit, with a mix of 2- and 3-bedroom options available, built using only the finest quality materials and high – end finishes.

The units have been thoughtfully designed to...

| Property Info          |          |     | Plot / Area Info |                | Additional info  |                           |
|------------------------|----------|-----|------------------|----------------|------------------|---------------------------|
| Covered Area           | 1        | 125 |                  |                | Reference Number | 7595                      |
| Covered Veranda        | 4        | 42  | Pool             | Common, Yes    | Property type    | Apartment                 |
| Total Number of Floors |          | 2   | Parking          | Uncovered, Yes | Condition        | <b>Under Construction</b> |
| Energy Efficiency      |          | 4   |                  |                | Bathrooms        | 2                         |
| A                      |          |     |                  |                |                  |                           |
| Amenities              | Location |     |                  |                |                  |                           |