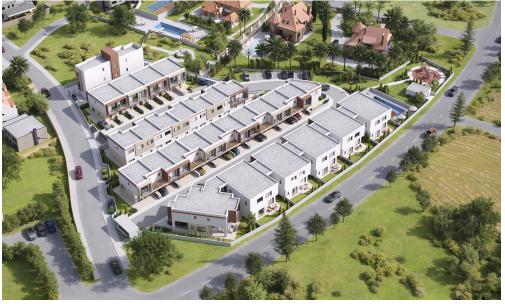

#### 2 Bedroom Apartment for Sale in Parekklisia, Limassol District

A two-bedroom apartment with 83  $m^2$  of internal space and a 70  $m^2$  private garden is set on a 187  $m^2$  plot.

This is a modern residential multifamily gated community situated in the heart of Parekklisia, a charming village located in the Limassol district of Cyprus.

The Project, developed to the highest standards, boats 48 stunning units, with a Mix of 1-bedroom apartments, 2- & 3-Bedrooms Maisonettes and 2bedroom detached houses.

Each Maisonette is designed as a two-story semi-detached unit, with a mix of 2- and 3-bedroom options available, built using only the finest quality materials and high – end finishes.

#### www.index.cy - All Cyprus Real Estate

Block A - Units # 2 Interal Area # 83 sqm External Covered Area # 42 sqm Plot Area # 187 sqm Garden Area # 70 sqm