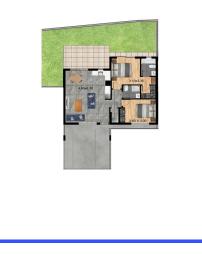

#### 2 Bedroom Apartment for Sale in Parekklisia, Limassol District

A two-bedroom apartment with 83  $m^2$  of internal space and a 70  $m^2$  private garden is set on a 187  $m^2$  plot.

This is a modern residential multifamily gated community situated in the heart of Parekklisia, a charming village located in the Limassol district of Cyprus.

#### www.index.cy - All Cyprus Real Estate

Block A - Units # 2 Interal Area # 83 sqm External Covered Area # 42 sqm Plot Area # 187 sqm Garden Area # 70 sqm