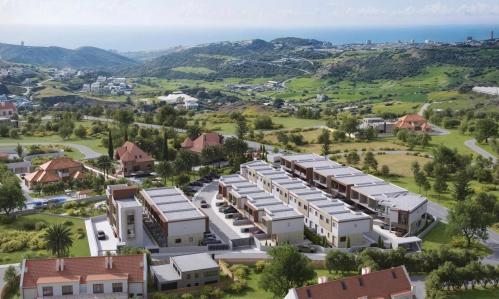

#### 2 Bedroom Apartment for Sale in Parekklisia, Limassol District

A two-bedroom apartment with 83  $m^2$  of internal space and a 70  $m^2$  private garden is set on a 187  $m^2$  plot.

This is a modern residential multifamily gated community situated in the heart of Parekklisia, a charming village located in the Limassol district of Cyprus.

Sep 9, 2025

www.index.cy - All Cyprus Real Estate

**Location:** Parekklisia

Region: Limassol

Parking

Coordinates: 34.742723333878 / 33.155654676345