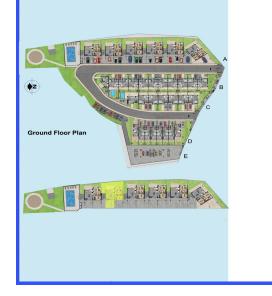

#### www.index.cy - All Cyprus Real Estate

Block A - Units # 2 Interal Area # 83 sqm External Covered Area # 42 sqm Plot Area # 187 sqm Garden Area # 70 sqm