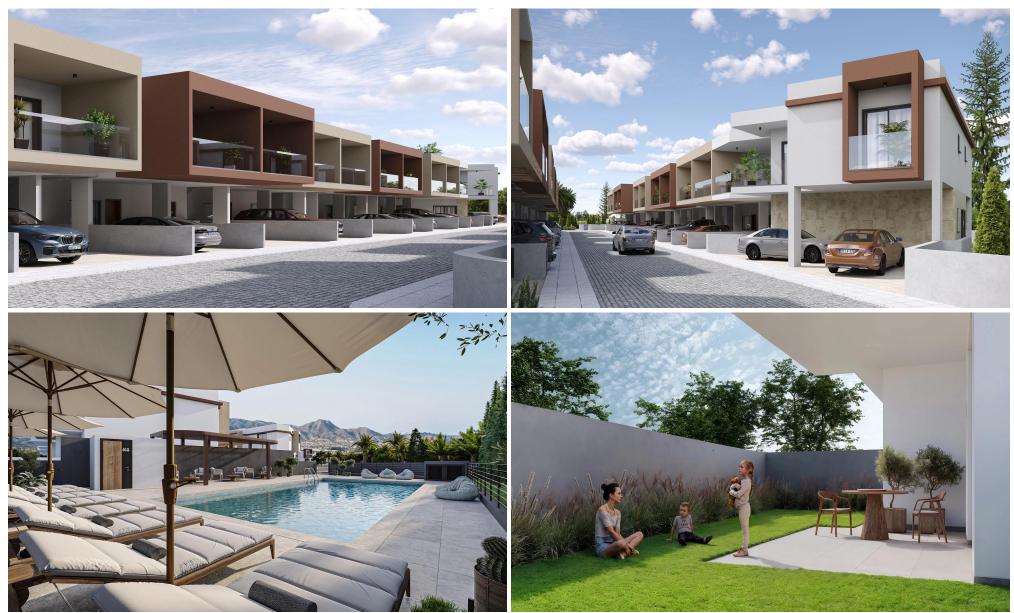

#### 2 Bedroom Apartment for Sale in Parekklisia, Limassol District

A two-bedroom apartment with 83  $m^2$  of internal space and a 70  $m^2$  private garden is set on a 187  $m^2$  plot.

This is a modern residential multifamily gated community situated in the heart of Parekklisia, a charming village located in the Limassol district of Cyprus.

The Project, developed to the highest standards, boats 48 stunning units, with a Mix of 1-bedroom apartments, 2- & 3-Bedrooms Maisonettes and 2bedroom detached houses.

Each Maisonette is designed as a two-story semi-detached unit, with a mix of 2- and 3-bedroom options available, built using only the finest quality materials and high – end finishes.

The units have been thoughtfully designed to...

| Property Info          |          |     | Plot / Area Info |                | Additional info  |                           |
|------------------------|----------|-----|------------------|----------------|------------------|---------------------------|
| Covered Area           | 1        | 125 |                  |                | Reference Number | 7595                      |
| Covered Veranda        | 4        | 42  | Pool             | Common, Yes    | Property type    | Apartment                 |
| Total Number of Floors |          | 2   | Parking          | Uncovered, Yes | Condition        | <b>Under Construction</b> |
| Energy Efficiency      |          | 4   |                  |                | Bathrooms        | 2                         |
| A                      |          |     |                  |                |                  |                           |
| Amenities              | Location |     |                  |                |                  |                           |