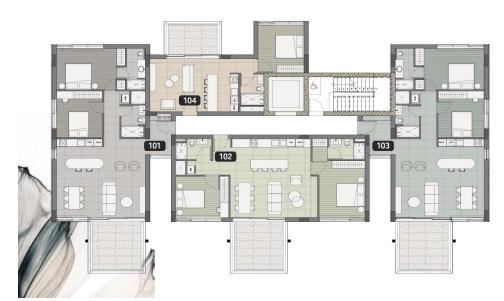

The apartment features a spacious open-plan layout with 4-meter high ceilings, large windows, and seamless integration of indoor and outdoor living. Equipped with underfloor water-based heating and a built-in VRV air-conditioning system, it ensures an ideal climate year-round.

Residents enjoy access to premium amen...

| Property Info          |                                                |                         | Plot / Area Info | )                | Additional info  |                    |
|------------------------|------------------------------------------------|-------------------------|------------------|------------------|------------------|--------------------|
| Covered Area           |                                                | 106                     |                  |                  |                  |                    |
| Covered Veranda        |                                                | 16                      |                  |                  | Reference Number | 7596               |
| Floor Number           |                                                | 1                       | Pool             | Common, Yes      | Property type    | Apartment          |
| Total Number of Floors |                                                | 4                       | Parking          | Covered, Yes     | Condition        | Under Construction |
| Heating                |                                                | Underfloor Heating, Yes |                  |                  | Bathrooms        | 2                  |
| Air Conditioning       |                                                | All rooms, Yes          |                  |                  |                  |                    |
| Amenities              | Location                                       | n                       |                  |                  |                  |                    |
| • Parking              | Locatio                                        | n: Germasogeia          |                  | Region: Limassol |                  |                    |
|                        | Coordinates: 34.699539653485 / 33.085895767337 |                         |                  |                  |                  |                    |
|                        |                                                |                         |                  |                  |                  |                    |