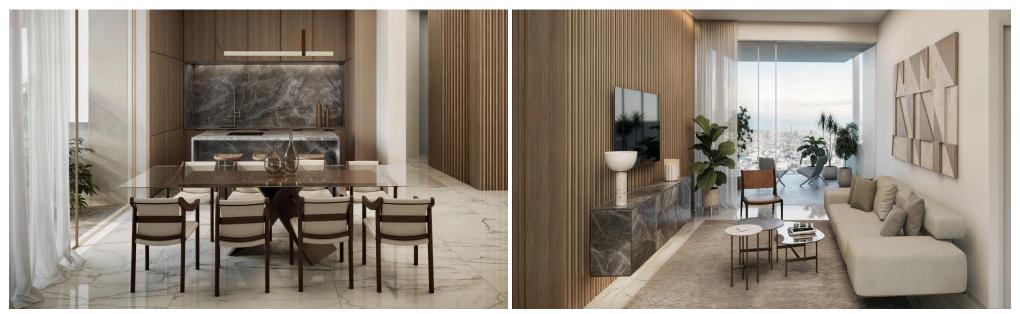

The apartment features a spacious open-plan layout with 4-meter high ceilings, large windows, and seamless integration of indoor and outdoor living. Equipped with underfloor water-based heating and a built-in VRV air-conditioning system, it ensures an ideal climate year-round.