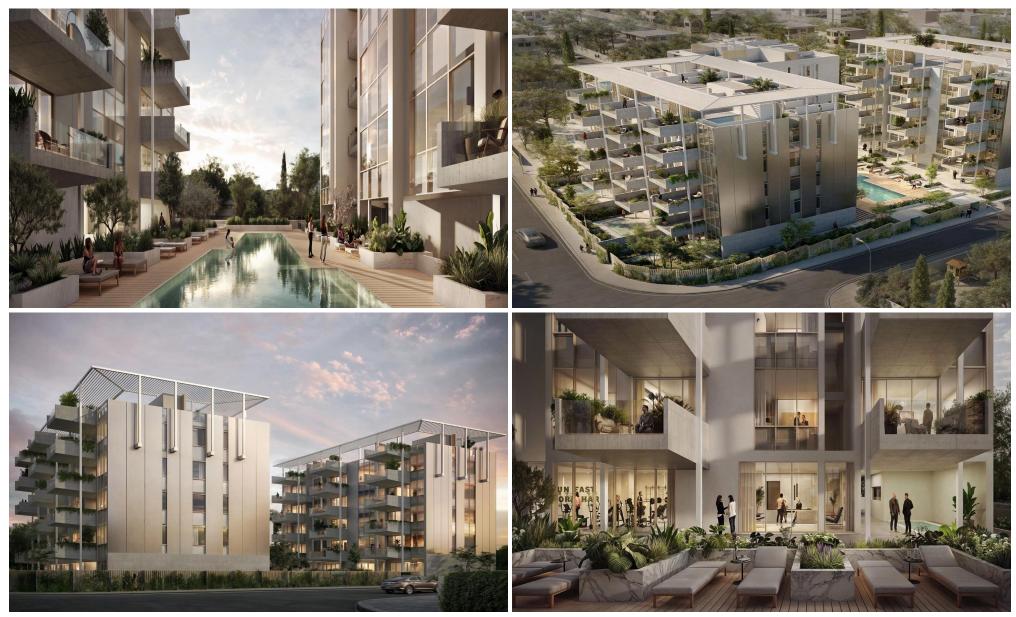

### 2 Bedroom Apartment for Sale in Germasogeia, Limassol District

This luxurious two-bedroom apartment is part of a prestigious residential complex located in the heart of Limassol's tourist area, just 500 meters from the sandy shores of Dasoudi Beach. Surrounded by landscaped greenery and thoughtfully designed for privacy, the complex offers a refined living experience with a strong emphasis on comfort, security, and quality.

The apartment features a spacious open-plan layout with 4-meter high ceilings, large windows, and seamless integration of indoor and outdoor living. Equipped with underfloor water-based heating and a built-in VRV air-conditioning system, it ensures an ideal climate year-round.

Residents enjoy access to premium amen...

| Property Info          |                                                |                         | Plot / Area Info | )                | Additional info  |                    |
|------------------------|------------------------------------------------|-------------------------|------------------|------------------|------------------|--------------------|
| Covered Area           |                                                | 106                     |                  |                  |                  |                    |
| Covered Veranda        |                                                | 16                      |                  |                  | Reference Number | 7596               |
| Floor Number           |                                                | 1                       | Pool             | Common, Yes      | Property type    | Apartment          |
| Total Number of Floors |                                                | 4                       | Parking          | Covered, Yes     | Condition        | Under Construction |
| Heating                |                                                | Underfloor Heating, Yes |                  |                  | Bathrooms        | 2                  |
| Air Conditioning       |                                                | All rooms, Yes          |                  |                  |                  |                    |
| Amenities              | Location                                       | n                       |                  |                  |                  |                    |
| • Parking              | Locatio                                        | n: Germasogeia          |                  | Region: Limassol |                  |                    |
|                        | Coordinates: 34.699539653485 / 33.085895767337 |                         |                  |                  |                  |                    |
|                        |                                                |                         |                  |                  |                  |                    |