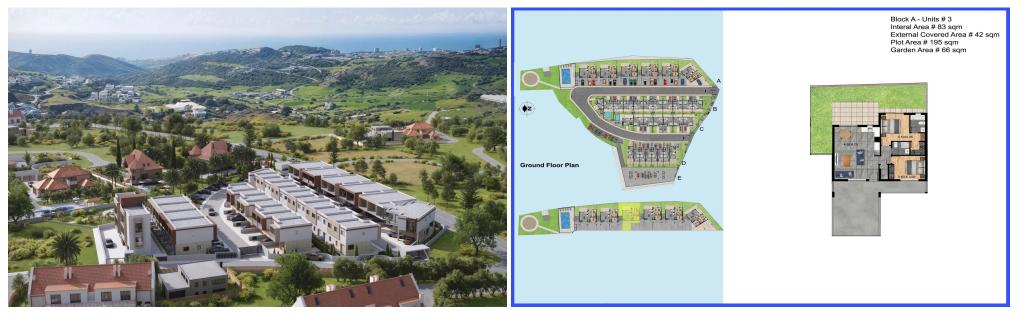

### 2 Bedroom Apartment for Sale in Parekklisia, Limassol District

A two-bedroom apartment with 83  $m^2$  of internal space and a 66  $m^2$  private garden is set on a 195  $m^2$  plot.

This is a modern residential multifamily gated community situated in the heart of Parekklisia, a charming village located in the Limassol district of Cyprus.