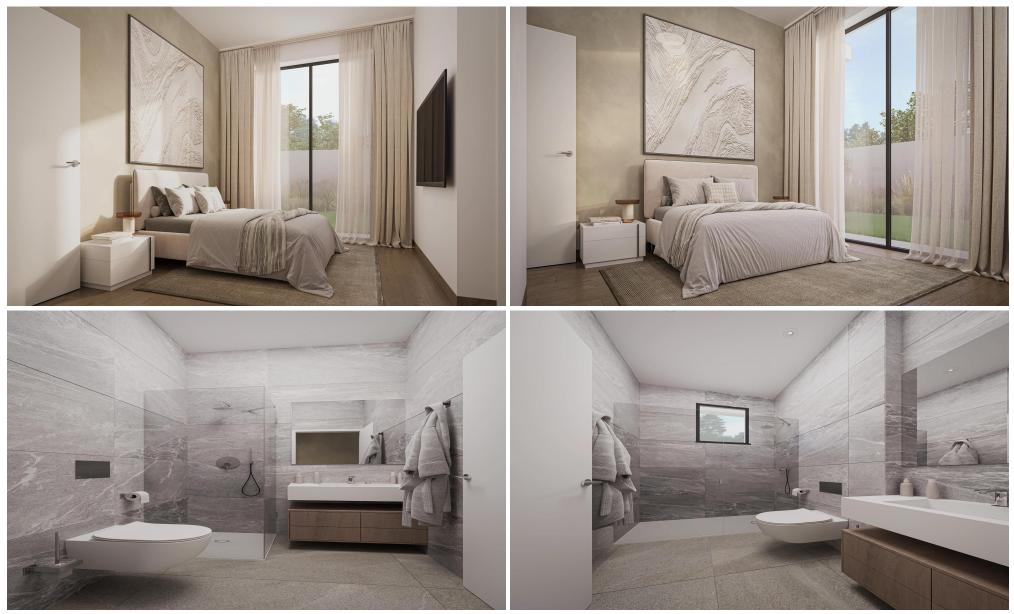

### 2 Bedroom Apartment for Sale in Parekklisia, Limassol District

A two-bedroom apartment with 83  $m^2$  of internal space and a 66  $m^2$  private garden is set on a 195  $m^2$  plot.

This is a modern residential multifamily gated community situated in the heart of Parekklisia, a charming village located in the Limassol district of Cyprus.

The Project, developed to the highest standards, boats 48 stunning units, with a Mix of 1-bedroom apartments, 2- & 3-Bedrooms Maisonettes and 2bedroom detached houses.

Each Maisonette is designed as a two-story semi-detached unit, with a mix of 2- and 3-bedroom options available, built using only the finest quality materials and high – end finishes.

The units have been thoughtfully designed to...

| Property Info          |          |     | Plot / Area Info |                | Additional info  |                    |
|------------------------|----------|-----|------------------|----------------|------------------|--------------------|
| Covered Area           |          | 125 |                  |                | Reference Number | 7597               |
| Covered Veranda        |          | 42  | Pool             | Common, Yes    | Property type    | Apartment          |
| Total Number of Floors |          | 2   | Parking          | Uncovered, Yes | Condition        | Under Construction |
| Energy Efficiency      |          | Α   |                  |                | Bathrooms        | 2                  |
| Amenities              | Location |     |                  |                |                  |                    |