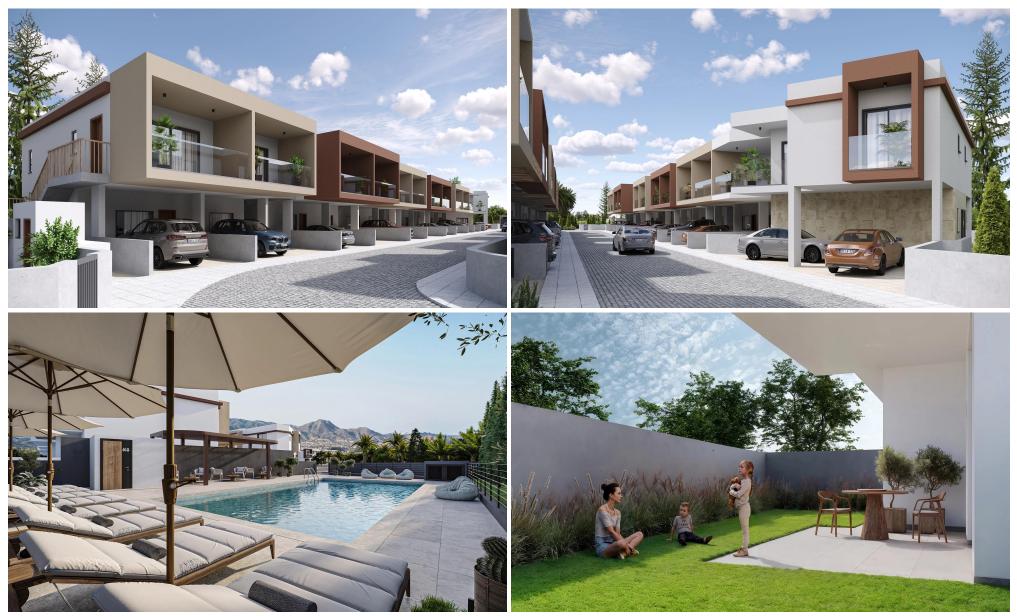

### 2 Bedroom Apartment for Sale in Parekklisia, Limassol District

A two-bedroom apartment with 83  $m^2$  of internal space and a 66  $m^2$  private garden is set on a 195  $m^2$  plot.

This is a modern residential multifamily gated community situated in the heart of Parekklisia, a charming village located in the Limassol district of Cyprus.

The Project, developed to the highest standards, boats 48 stunning units, with a Mix of 1-bedroom apartments, 2- & 3-Bedrooms Maisonettes and 2bedroom detached houses.

Each Maisonette is designed as a two-story semi-detached unit, with a mix of 2- and 3-bedroom options available, built using only the finest quality materials and high – end finishes.

The units have been thoughtfully designed to...

| Property Info          |          |     | Plot / Area Info |                | Additional info  |                    |
|------------------------|----------|-----|------------------|----------------|------------------|--------------------|
| Covered Area           |          | 125 |                  |                | Reference Number | 7597               |
| Covered Veranda        |          | 42  | Pool             | Common, Yes    | Property type    | Apartment          |
| Total Number of Floors |          | 2   | Parking          | Uncovered, Yes | Condition        | Under Construction |
| Energy Efficiency      |          | Α   |                  |                | Bathrooms        | 2                  |
| Amenities              | Location |     |                  |                |                  |                    |