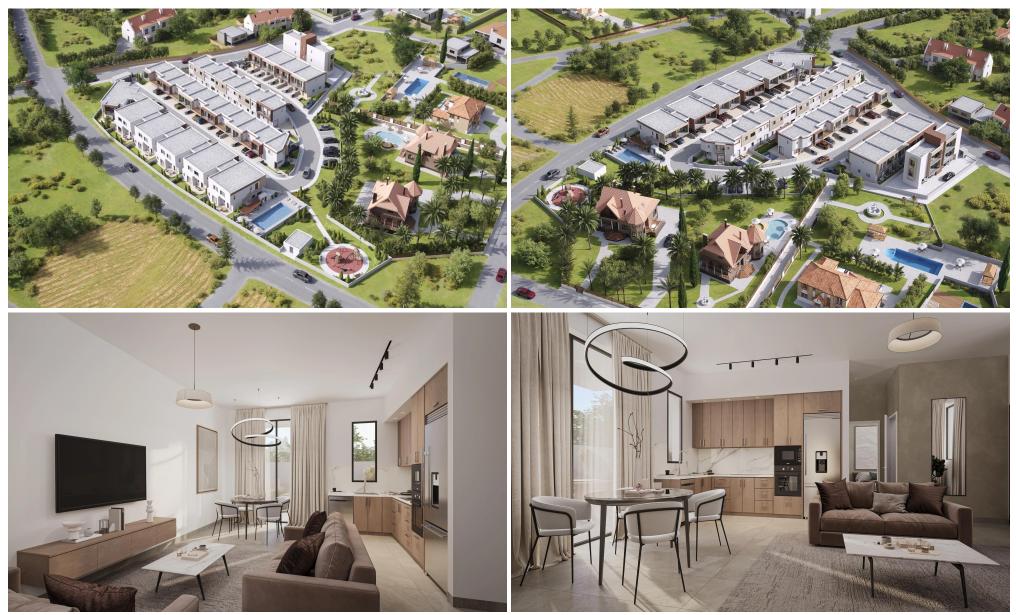

### 2 Bedroom Apartment for Sale in Parekklisia, Limassol District

A two-bedroom apartment with 83  $m^2$  of internal space and a 66  $m^2$  private garden is set on a 195  $m^2$  plot.

This is a modern residential multifamily gated community situated in the heart of Parekklisia, a charming village located in the Limassol district of Cyprus.

The Project, developed to the highest standards, boats 48 stunning units, with a Mix of 1-bedroom apartments, 2- & 3-Bedrooms Maisonettes and 2bedroom detached houses.

Each Maisonette is designed as a two-story semi-detached unit, with a mix of 2- and 3-bedroom options available, built using only the finest quality materials and high – end finishes.

The units have been thoughtfully designed to...

| Property Info          |          |     | Plot / Area Info |                | Additional info  |                    |
|------------------------|----------|-----|------------------|----------------|------------------|--------------------|
| Covered Area           |          | 125 |                  |                | Reference Number | 7597               |
| Covered Veranda        |          | 42  | Pool             | Common, Yes    | Property type    | Apartment          |
| Total Number of Floors |          | 2   | Parking          | Uncovered, Yes | Condition        | Under Construction |
| Energy Efficiency      |          | Α   |                  |                | Bathrooms        | 2                  |
| Amenities              | Location |     |                  |                |                  |                    |