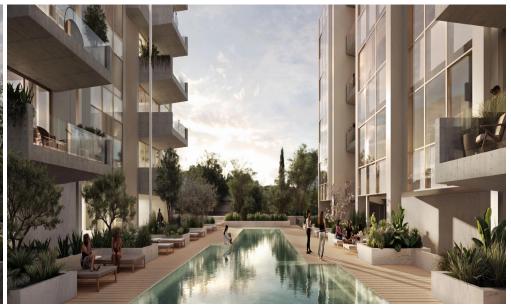

## 2 Bedroom Apartment for Sale in Germasogeia, Limassol District

This luxurious two-bedroom apartment is part of a prestigious residential complex located in the heart of Limassol's tourist area, just 500 meters from the sandy shores of Dasoudi Beach. Surrounded by landscaped greenery and thoughtfully designed for privacy, the complex offers a refined living experience with a strong emphasis on comfort, security, and quality.

Residents enjoy access to premium amen...

| Property Info          |                         | Plot / Area Inf | ·o           | Additional info  |                           |
|------------------------|-------------------------|-----------------|--------------|------------------|---------------------------|
| Covered Area           | 114                     |                 |              |                  |                           |
| Covered Veranda        | 16                      |                 |              | Reference Number | 7598                      |
| Floor Number           | 1                       | Pool            | Common, Yes  | Property type    | Apartment                 |
| Total Number of Floors | 4                       | Parking         | Covered, Yes | Condition        | <b>Under Construction</b> |
| Heating                | Underfloor Heating, Yes |                 |              | Bathrooms        | 2                         |
| Air Conditioning       | All rooms, Yes          |                 |              |                  |                           |