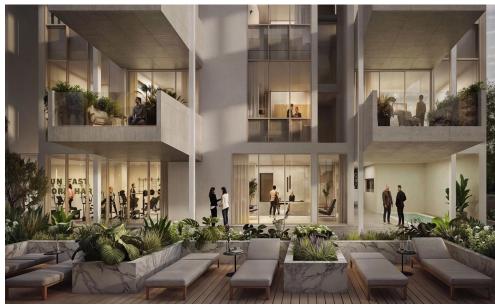

Residents enjoy access to premium amen...

| Property Info          |                         | Plot / Area Inf | ·o           | Additional info  |                           |
|------------------------|-------------------------|-----------------|--------------|------------------|---------------------------|
| Covered Area           | 114                     |                 |              |                  |                           |
| Covered Veranda        | 16                      |                 |              | Reference Number | 7598                      |
| Floor Number           | 1                       | Pool            | Common, Yes  | Property type    | Apartment                 |
| Total Number of Floors | 4                       | Parking         | Covered, Yes | Condition        | <b>Under Construction</b> |
| Heating                | Underfloor Heating, Yes |                 |              | Bathrooms        | 2                         |
| Air Conditioning       | All rooms, Yes          |                 |              |                  |                           |