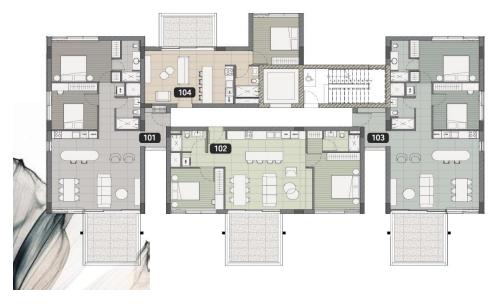

Residents enjoy access to premium amen...

| Property Info          |                         | Plot / Area Inf | ·o           | Additional info  |                           |
|------------------------|-------------------------|-----------------|--------------|------------------|---------------------------|
| Covered Area           | 114                     |                 |              |                  |                           |
| Covered Veranda        | 16                      |                 |              | Reference Number | 7598                      |
| Floor Number           | 1                       | Pool            | Common, Yes  | Property type    | Apartment                 |
| Total Number of Floors | 4                       | Parking         | Covered, Yes | Condition        | <b>Under Construction</b> |
| Heating                | Underfloor Heating, Yes |                 |              | Bathrooms        | 2                         |
| Air Conditioning       | All rooms, Yes          |                 |              |                  |                           |