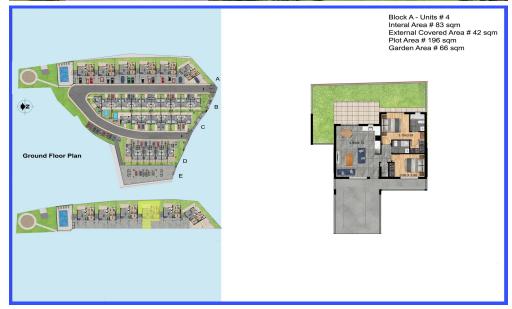

## 2 Bedroom Apartment for Sale in Parekklisia, Limassol District

A two-bedroom apartment with 83 m<sup>2</sup> of internal space and a 66 m<sup>2</sup> private garden is set on a 196 m<sup>2</sup> plot.

Each Maisonette is designed as a two-story semi-detached unit, with a mix of 2- and 3-bedroom options available, built using only the finest quality materials and high – end finishes.

The units have been thoughtfully designed to...