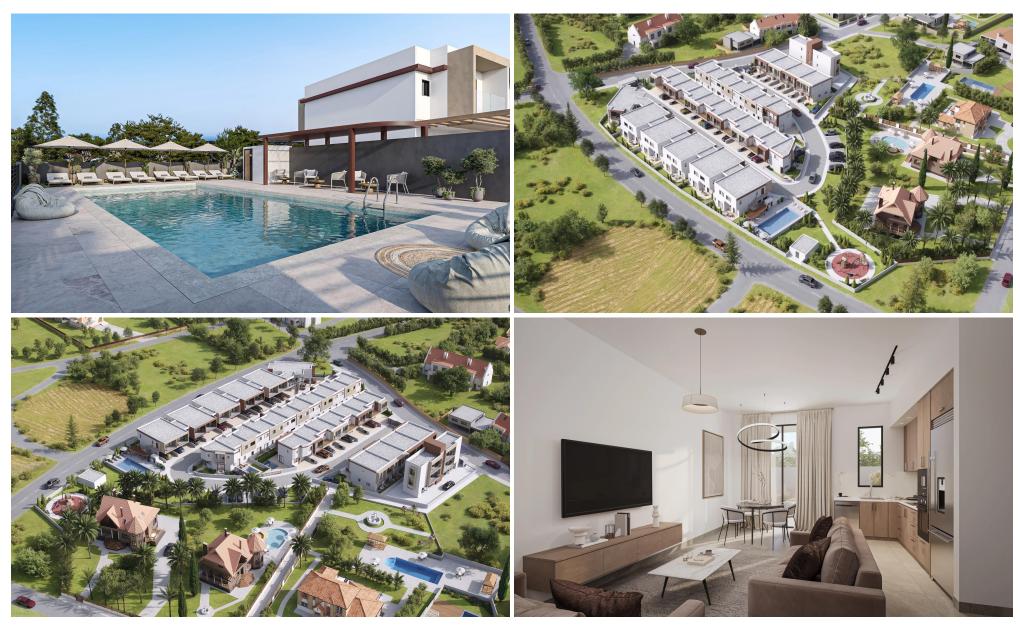

## 2 Bedroom Apartment for Sale in Parekklisia, Limassol District

A two-bedroom apartment with 83 m<sup>2</sup> of internal space and a 66 m<sup>2</sup> private garden is set on a 196 m<sup>2</sup> plot.

This is a modern residential multifamily gated community situated in the heart of Parekklisia, a charming village located in the Limassol district of Cyprus.

The Project, developed to the highest standards, boats 48 stunning units, with a Mix of 1-bedroom apartments, 2- & 3-Bedrooms Maisonettes and 2-bedroom detached houses.

Each Maisonette is designed as a two-story semi-detached unit, with a mix of 2- and 3-bedroom options available, built using only the finest quality materials and high – end finishes.

The units have been thoughtfully designed to...