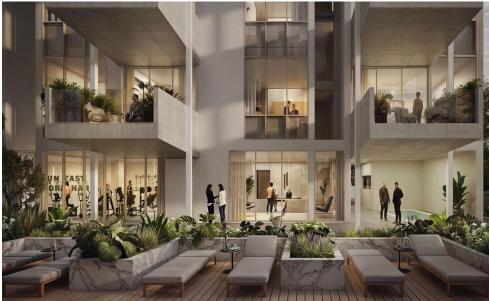

Residents enjoy access to premium am...

| Property Info          |                                | Plot / Area Info |              | Additional info  |                           |
|------------------------|--------------------------------|------------------|--------------|------------------|---------------------------|
| Covered Area           | 61                             |                  |              |                  |                           |
| Covered Veranda        | 10                             |                  |              | Reference Number | 7600                      |
| Floor Number           | 1                              | Pool             | Common, Yes  | Property type    | Apartment                 |
| Total Number of Floors | 4                              | Parking          | Covered, Yes | Condition        | <b>Under Construction</b> |
| Heating                | <b>Underfloor Heating, Yes</b> |                  |              | Bathrooms        | 1                         |
| Air Conditioning       | All rooms, Yes                 |                  |              |                  |                           |