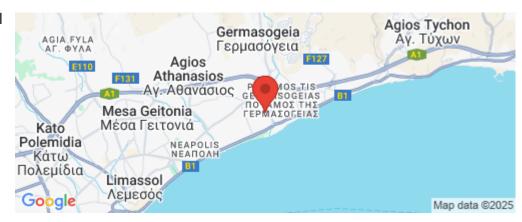

| A !+!     | Laastian |
|-----------|----------|
| Amenities | Location |

• Parking Region: Limassol

Coordinates: **34.699539653485** / **33.085895767337** 

**Price: €740 000 + VAT** 

VAT for this property is €37,000 or €140,600. VAT usually is 19%. If it is your first purchase of property, you can have VAT reduced to 5% for the first 150sq.m. of the property.