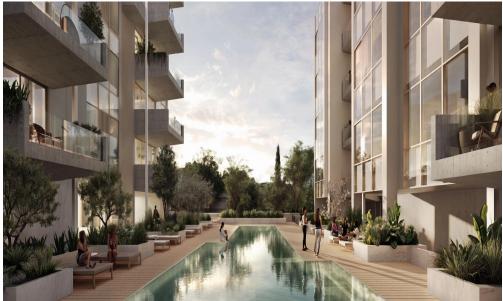

## 1 Bedroom Apartment for Sale in Germasogeia, Limassol District

This luxurious one-bedroom apartment is a part of a prestigious residential complex located in the heart of Limassol's tourist area, just 500 meters from the sandy shores of Dasoudi Beach. Surrounded by landscaped greenery and thoughtfully designed for privacy, the complex offers a refined living experience with a strong emphasis on comfort, security, and quality.

Residents enjoy access to premium am...

| Property Info          |                                | Plot / Area Info |              | Additional info  |                           |
|------------------------|--------------------------------|------------------|--------------|------------------|---------------------------|
| Covered Area           | 61                             |                  |              |                  |                           |
| Covered Veranda        | 10                             |                  |              | Reference Number | 7600                      |
| Floor Number           | 1                              | Pool             | Common, Yes  | Property type    | Apartment                 |
| Total Number of Floors | 4                              | Parking          | Covered, Yes | Condition        | <b>Under Construction</b> |
| Heating                | <b>Underfloor Heating, Yes</b> |                  |              | Bathrooms        | 1                         |
| Air Conditioning       | All rooms, Yes                 |                  |              |                  |                           |