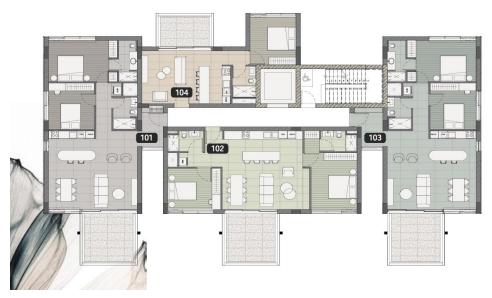

Residents enjoy access to premium am...

| Property Info          |                                | Plot / Area Info |              | Additional info  |                           |
|------------------------|--------------------------------|------------------|--------------|------------------|---------------------------|
| Covered Area           | 61                             |                  |              |                  |                           |
| Covered Veranda        | 10                             |                  |              | Reference Number | 7600                      |
| Floor Number           | 1                              | Pool             | Common, Yes  | Property type    | Apartment                 |
| Total Number of Floors | 4                              | Parking          | Covered, Yes | Condition        | <b>Under Construction</b> |
| Heating                | <b>Underfloor Heating, Yes</b> |                  |              | Bathrooms        | 1                         |
| Air Conditioning       | All rooms, Yes                 |                  |              |                  |                           |