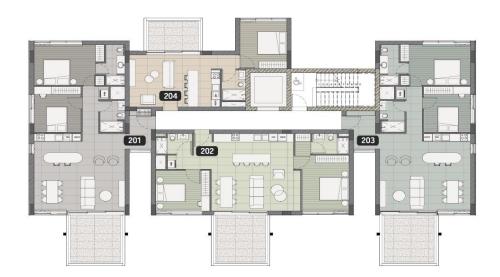

Residents enjoy access to premium amen...

| Property Info                                 |          |                         | Plot / Area Info        | D            | Additional info  |                    |
|-----------------------------------------------|----------|-------------------------|-------------------------|--------------|------------------|--------------------|
| Covered Area                                  | 1        | .13                     |                         |              |                  |                    |
| Covered Veranda                               | 1        | .6                      |                         |              | Reference Number | 7602               |
| Floor Number                                  |          | 2                       | Pool                    | Common, Yes  | Property type    | Apartment          |
| Total Number of Floors                        |          | l i                     | Parking                 | Covered, Yes | Condition        | Under Construction |
| Heating                                       | U        | Inderfloor Heating, Yes |                         |              | Bathrooms        | 2                  |
| Air Conditioning                              |          | All rooms, Yes          |                         |              |                  |                    |
| Amenities                                     | Location |                         |                         |              |                  |                    |
| Parking Coordinates: 34.699539653485 / 33.085 |          |                         | Region: <b>Limassol</b> |              |                  |                    |