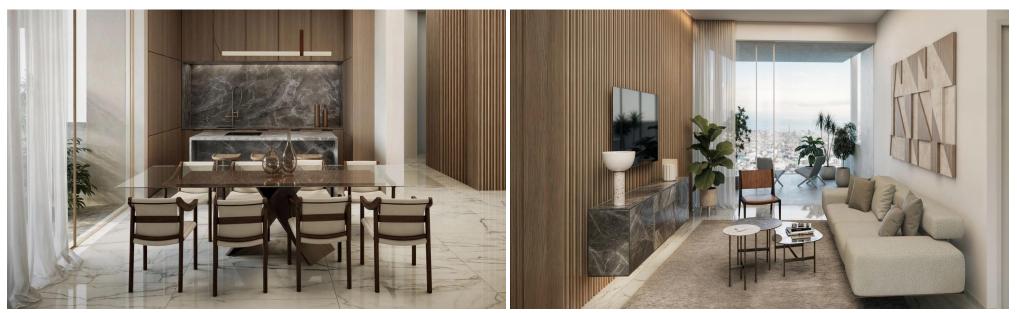

The apartment features a spacious open-plan layout with 4-meter high ceilings, large windows, and seamless integration of indoor and outdoor living. Equipped with underfloor water-based heating and a built-in VRV air-conditioning system, it ensures an ideal climate year-round.