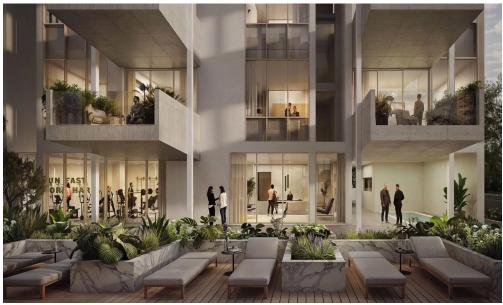

## 2 Bedroom Apartment for Sale in Germasogeia, Limassol District

This luxurious two-bedroom apartment is part of a prestigious residential complex located in the heart of Limassol's tourist area, just 500 meters from the sandy shores of Dasoudi Beach. Surrounded by landscaped greenery and thoughtfully designed for privacy, the complex offers a refined living experience with a strong emphasis on comfort, security, and quality.

Residents enjoy access to premium amen...

| Property Info          |                                | Plot / Area In | fo           | Additional info  |                           |
|------------------------|--------------------------------|----------------|--------------|------------------|---------------------------|
| Covered Area           | 106                            |                |              |                  |                           |
| Covered Veranda        | 16                             |                |              | Reference Number | 7603                      |
| Floor Number           | 2                              | Pool           | Common, Yes  | Property type    | Apartment                 |
| Total Number of Floors | 4                              | Parking        | Covered, Yes | Condition        | <b>Under Construction</b> |
| Heating                | <b>Underfloor Heating, Yes</b> |                |              | Bathrooms        | 2                         |
| Air Conditioning       | All rooms, Yes                 |                |              |                  |                           |