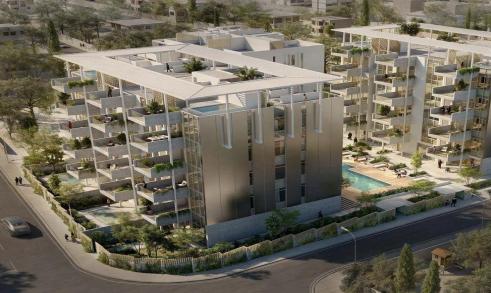

## 2 Bedroom Apartment for Sale in Germasogeia, Limassol District

This luxurious two-bedroom apartment is part of a prestigious residential complex located in the heart of Limassol's tourist area, just 500 meters from the sandy shores of Dasoudi Beach. Surrounded by landscaped greenery and thoughtfully designed for privacy, the complex offers a refined living experience with a strong emphasis on comfort, security, and quality.

Residents enjoy access to premium amen...

| Property Info          |                                | Plot / Area In | fo           | Additional info  |                           |
|------------------------|--------------------------------|----------------|--------------|------------------|---------------------------|
| Covered Area           | 106                            |                |              |                  |                           |
| Covered Veranda        | 16                             |                |              | Reference Number | 7603                      |
| Floor Number           | 2                              | Pool           | Common, Yes  | Property type    | Apartment                 |
| Total Number of Floors | 4                              | Parking        | Covered, Yes | Condition        | <b>Under Construction</b> |
| Heating                | <b>Underfloor Heating, Yes</b> |                |              | Bathrooms        | 2                         |
| Air Conditioning       | All rooms, Yes                 |                |              |                  |                           |