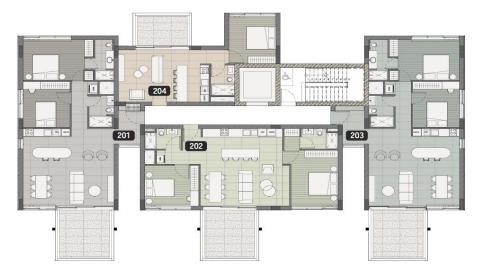

Residents enjoy access to premium amen...

| Property Info          |                                | Plot / Area In | fo           | Additional info  |                           |
|------------------------|--------------------------------|----------------|--------------|------------------|---------------------------|
| Covered Area           | 106                            |                |              |                  |                           |
| Covered Veranda        | 16                             |                |              | Reference Number | 7603                      |
| Floor Number           | 2                              | Pool           | Common, Yes  | Property type    | Apartment                 |
| Total Number of Floors | 4                              | Parking        | Covered, Yes | Condition        | <b>Under Construction</b> |
| Heating                | <b>Underfloor Heating, Yes</b> |                |              | Bathrooms        | 2                         |
| Air Conditioning       | All rooms, Yes                 |                |              |                  |                           |