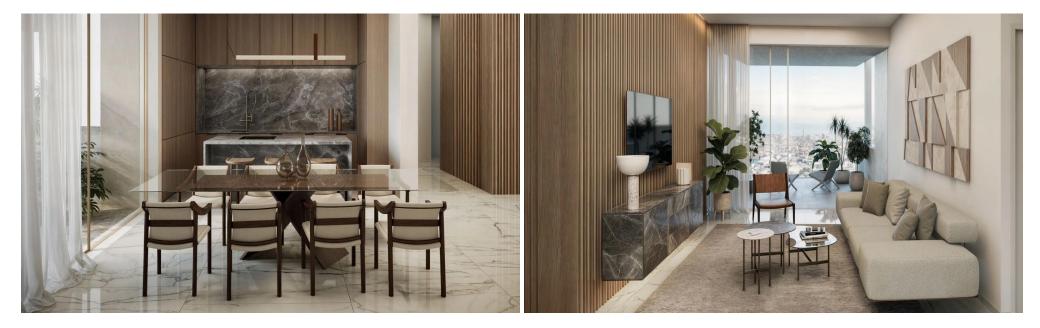

The apartment features a spacious open-plan layout with 4-meter high ceilings, large windows, and seamless integration of indoor and outdoor living. Equipped with underfloor water-based heating and a built-in VRV air-conditioning system, it ensures an ideal climate year-round.