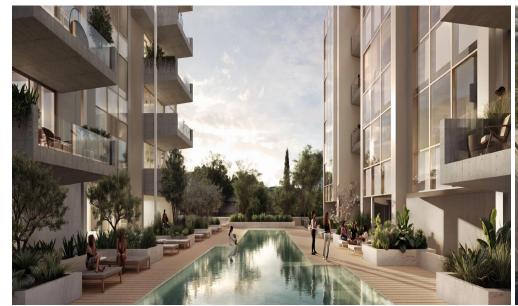

## 2 Bedroom Apartment for Sale in Germasogeia, Limassol District

This luxurious two-bedroom apartment is part of a prestigious residential complex located in the heart of Limassol's tourist area, just 500 meters from the sandy shores of Dasoudi Beach. Surrounded by landscaped greenery and thoughtfully designed for privacy, the complex offers a refined living experience with a strong emphasis on comfort, security, and quality.

The apartment features a spacious open-plan layout with 4-meter high ceilings, large windows, and seamless integration of indoor and outdoor living. Equipped with underfloor water-based heating and a built-in VRV air-conditioning system, it ensures an ideal climate year-round.