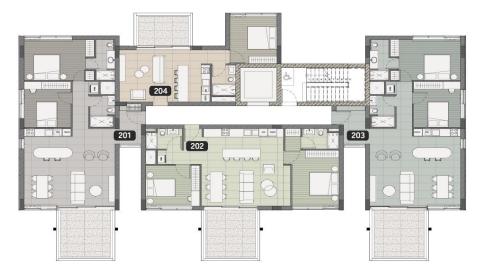

Residents enjoy access to premium amen...

| Property Info          |                         | Plot / Area Inf | ·o           | Additional info  |                           |
|------------------------|-------------------------|-----------------|--------------|------------------|---------------------------|
| Covered Area           | 114                     |                 |              |                  |                           |
| Covered Veranda        | 16                      |                 |              | Reference Number | 7604                      |
| Floor Number           | 2                       | Pool            | Common, Yes  | Property type    | Apartment                 |
| Total Number of Floors | 4                       | Parking         | Covered, Yes | Condition        | <b>Under Construction</b> |
| Heating                | Underfloor Heating, Yes |                 |              | Bathrooms        | 2                         |
| Air Conditioning       | All rooms, Yes          |                 |              |                  |                           |