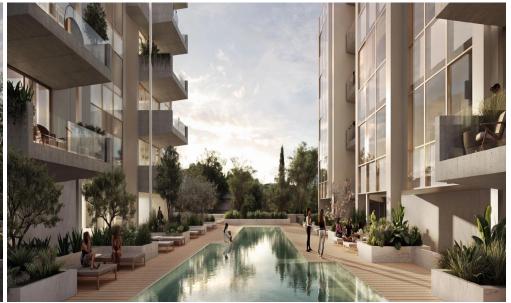

## 2 Bedroom Apartment for Sale in Germasogeia, Limassol District

This luxurious two-bedroom apartment is part of a prestigious residential complex located in the heart of Limassol's tourist area, just 500 meters from the sandy shores of Dasoudi Beach. Surrounded by landscaped greenery and thoughtfully designed for privacy, the complex offers a refined living experience with a strong emphasis on comfort, security, and quality.

Residents enjoy access to premium amen...

| Property Info          |                         | Plot / Area Inf | ·o           | Additional info  |                           |
|------------------------|-------------------------|-----------------|--------------|------------------|---------------------------|
| Covered Area           | 114                     |                 |              |                  |                           |
| Covered Veranda        | 16                      |                 |              | Reference Number | 7604                      |
| Floor Number           | 2                       | Pool            | Common, Yes  | Property type    | Apartment                 |
| Total Number of Floors | 4                       | Parking         | Covered, Yes | Condition        | <b>Under Construction</b> |
| Heating                | Underfloor Heating, Yes |                 |              | Bathrooms        | 2                         |
| Air Conditioning       | All rooms, Yes          |                 |              |                  |                           |