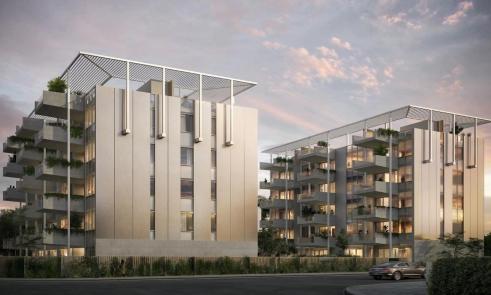

## 2 Bedroom Apartment for Sale in Germasogeia, Limassol District

This luxurious two-bedroom apartment is part of a prestigious residential complex located in the heart of Limassol's tourist area, just 500 meters from the sandy shores of Dasoudi Beach. Surrounded by landscaped greenery and thoughtfully designed for privacy, the complex offers a refined living experience with a strong emphasis on comfort, security, and quality.

Residents enjoy access to premium amen...

| Property Info          |                         | Plot / Area Inf | ·o           | Additional info  |                           |
|------------------------|-------------------------|-----------------|--------------|------------------|---------------------------|
| Covered Area           | 114                     |                 |              |                  |                           |
| Covered Veranda        | 16                      |                 |              | Reference Number | 7604                      |
| Floor Number           | 2                       | Pool            | Common, Yes  | Property type    | Apartment                 |
| Total Number of Floors | 4                       | Parking         | Covered, Yes | Condition        | <b>Under Construction</b> |
| Heating                | Underfloor Heating, Yes |                 |              | Bathrooms        | 2                         |
| Air Conditioning       | All rooms, Yes          |                 |              |                  |                           |