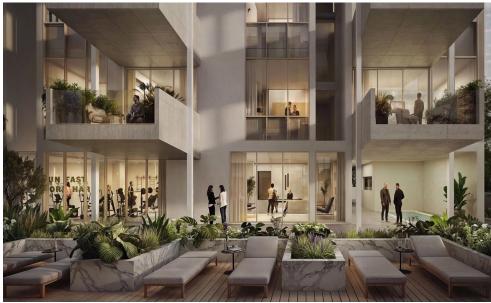

The apartment features a spacious open-plan layout with 4-meter high ceilings, large windows, and seamless integration of indoor and outdoor living. Equipped with underfloor water-based heating and a built-in VRV air-conditioning system, it ensures an ideal climate year-round.

Residents enjoy access to premium amen...

| Property Info          |                         | Plot / Area Inf | ·o           | Additional info  |                           |
|------------------------|-------------------------|-----------------|--------------|------------------|---------------------------|
| Covered Area           | 114                     |                 |              |                  |                           |
| Covered Veranda        | 16                      |                 |              | Reference Number | 7604                      |
| Floor Number           | 2                       | Pool            | Common, Yes  | Property type    | Apartment                 |
| Total Number of Floors | 4                       | Parking         | Covered, Yes | Condition        | <b>Under Construction</b> |
| Heating                | Underfloor Heating, Yes |                 |              | Bathrooms        | 2                         |
| Air Conditioning       | All rooms, Yes          |                 |              |                  |                           |