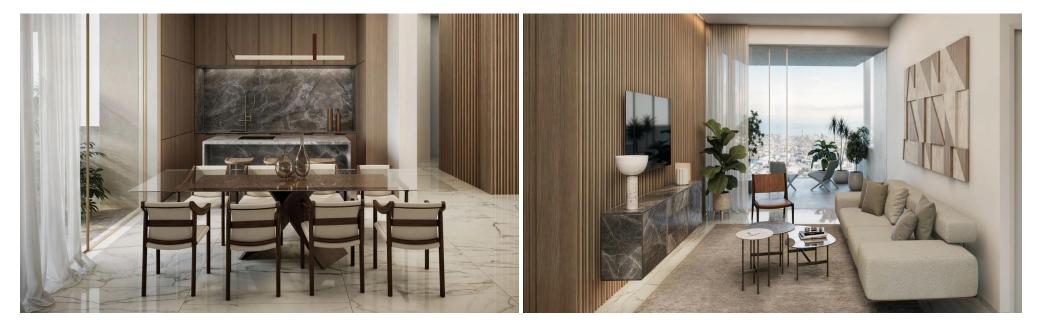

The apartment features a spacious open-plan layout with 4-meter high ceilings, large windows, and seamless integration of indoor and outdoor living. Equipped with underfloor water-based heating and a built-in VRV air-conditioning system, it ensures an ideal climate year-round.