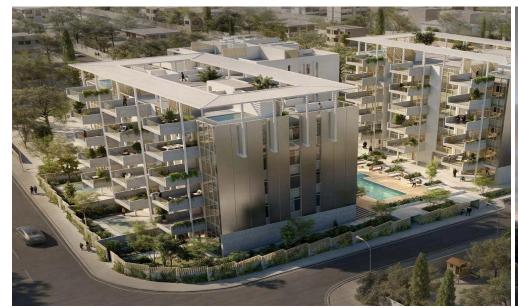

## 2 Bedroom Apartment for Sale in Germasogeia, Limassol District

This luxurious two-bedroom apartment is part of a prestigious residential complex located in the heart of Limassol's tourist area, just 500 meters from the sandy shores of Dasoudi Beach. Surrounded by landscaped greenery and thoughtfully designed for privacy, the complex offers a refined living experience with a strong emphasis on comfort, security, and quality.

Residents enjoy access to premium amen...

| Property Info          |                         | Plot / Area Inf | ·o           | Additional info  |                           |
|------------------------|-------------------------|-----------------|--------------|------------------|---------------------------|
| Covered Area           | 114                     |                 |              |                  |                           |
| Covered Veranda        | 16                      |                 |              | Reference Number | 7604                      |
| Floor Number           | 2                       | Pool            | Common, Yes  | Property type    | Apartment                 |
| Total Number of Floors | 4                       | Parking         | Covered, Yes | Condition        | <b>Under Construction</b> |
| Heating                | Underfloor Heating, Yes |                 |              | Bathrooms        | 2                         |
| Air Conditioning       | All rooms, Yes          |                 |              |                  |                           |