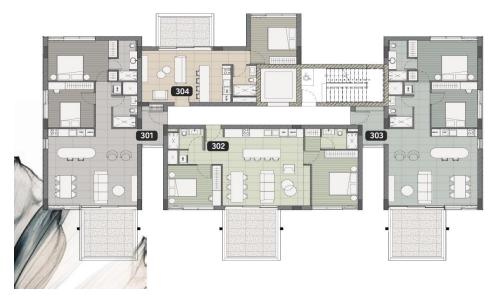

Residents enjoy access to premium amen...

| Property Info          |                                | Plot / Area Info | 0            | Additional info  |                           |
|------------------------|--------------------------------|------------------|--------------|------------------|---------------------------|
| Covered Area           | 113                            |                  |              |                  |                           |
| Covered Veranda        | 16                             |                  |              | Reference Number | 7606                      |
| Floor Number           | 3                              | Pool             | Common, Yes  | Property type    | Apartment                 |
| Total Number of Floors | 4                              | Parking          | Covered, Yes | Condition        | <b>Under Construction</b> |
| Heating                | <b>Underfloor Heating, Yes</b> |                  |              | Bathrooms        | 2                         |
| Air Conditioning       | All rooms, Yes                 |                  |              |                  |                           |