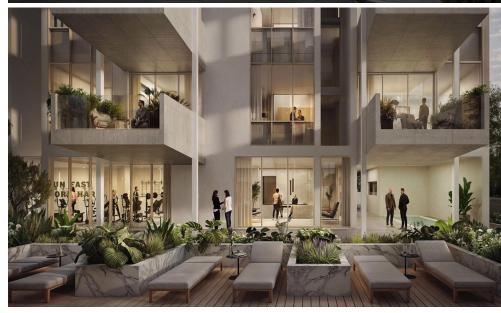

Residents enjoy access to premium amen...

| Property Info          |                                | Plot / Area Info | 0            | Additional info  |                           |
|------------------------|--------------------------------|------------------|--------------|------------------|---------------------------|
| Covered Area           | 113                            |                  |              |                  |                           |
| Covered Veranda        | 16                             |                  |              | Reference Number | 7606                      |
| Floor Number           | 3                              | Pool             | Common, Yes  | Property type    | Apartment                 |
| Total Number of Floors | 4                              | Parking          | Covered, Yes | Condition        | <b>Under Construction</b> |
| Heating                | <b>Underfloor Heating, Yes</b> |                  |              | Bathrooms        | 2                         |
| Air Conditioning       | All rooms, Yes                 |                  |              |                  |                           |