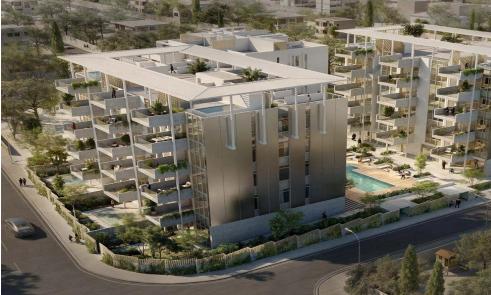

## 2 Bedroom Apartment for Sale in Germasogeia, Limassol District

This luxurious two-bedroom apartment is part of a prestigious residential complex located in the heart of Limassol's tourist area, just 500 meters from the sandy shores of Dasoudi Beach. Surrounded by landscaped greenery and thoughtfully designed for privacy, the complex offers a refined living experience with a strong emphasis on comfort, security, and quality.

Residents enjoy access to premium amen...

| Property Info          |                                | Plot / Area Info | 0            | Additional info  |                           |
|------------------------|--------------------------------|------------------|--------------|------------------|---------------------------|
| Covered Area           | 113                            |                  |              |                  |                           |
| Covered Veranda        | 16                             |                  |              | Reference Number | 7606                      |
| Floor Number           | 3                              | Pool             | Common, Yes  | Property type    | Apartment                 |
| Total Number of Floors | 4                              | Parking          | Covered, Yes | Condition        | <b>Under Construction</b> |
| Heating                | <b>Underfloor Heating, Yes</b> |                  |              | Bathrooms        | 2                         |
| Air Conditioning       | All rooms, Yes                 |                  |              |                  |                           |