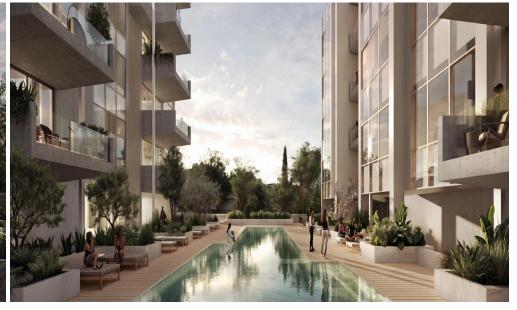

## 2 Bedroom Apartment for Sale in Germasogeia, Limassol District

This luxurious two-bedroom apartment is part of a prestigious residential complex located in the heart of Limassol's tourist area, just 500 meters from the sandy shores of Dasoudi Beach. Surrounded by landscaped greenery and thoughtfully designed for privacy, the complex offers a refined living experience with a strong emphasis on comfort, security, and quality.

Residents enjoy access to premium amen...

| Property Info          |                                | Plot / Area Info | 0            | Additional info  |                           |
|------------------------|--------------------------------|------------------|--------------|------------------|---------------------------|
| Covered Area           | 113                            |                  |              |                  |                           |
| Covered Veranda        | 16                             |                  |              | Reference Number | 7606                      |
| Floor Number           | 3                              | Pool             | Common, Yes  | Property type    | Apartment                 |
| Total Number of Floors | 4                              | Parking          | Covered, Yes | Condition        | <b>Under Construction</b> |
| Heating                | <b>Underfloor Heating, Yes</b> |                  |              | Bathrooms        | 2                         |
| Air Conditioning       | All rooms, Yes                 |                  |              |                  |                           |