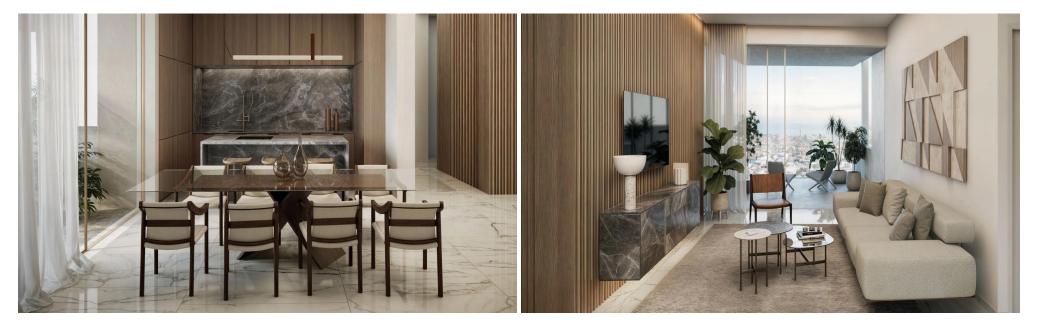

The apartment features a spacious open-plan layout with 4-meter high ceilings, large windows, and seamless integration of indoor and outdoor living. Equipped with underfloor water-based heating and a built-in VRV air-conditioning system, it ensures an ideal climate year-round.