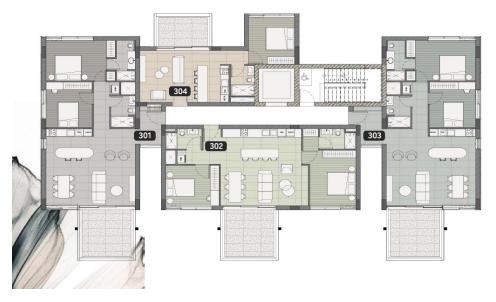

Residents enjoy access to premium amen...

| Property Info          |                                | Plot / Area In | ıfo          | Additional info  |                           |
|------------------------|--------------------------------|----------------|--------------|------------------|---------------------------|
| Covered Area           | 106                            |                |              |                  |                           |
| Covered Veranda        | 16                             |                |              | Reference Number | 7607                      |
| Floor Number           | 3                              | Pool           | Common, Yes  | Property type    | Apartment                 |
| Total Number of Floors | 4                              | Parking        | Covered, Yes | Condition        | <b>Under Construction</b> |
| Heating                | <b>Underfloor Heating, Yes</b> |                |              | Bathrooms        | 2                         |
| Air Conditioning       | All rooms, Yes                 |                |              |                  |                           |