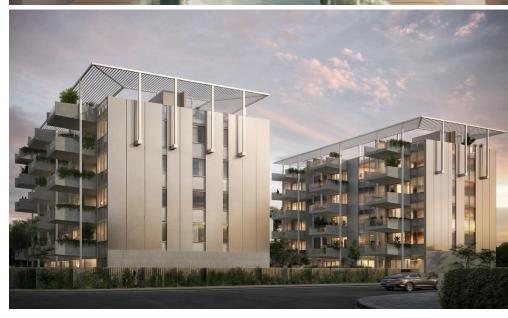

## 2 Bedroom Apartment for Sale in Germasogeia, Limassol District

This luxurious two-bedroom apartment is part of a prestigious residential complex located in the heart of Limassol's tourist area, just 500 meters from the sandy shores of Dasoudi Beach. Surrounded by landscaped greenery and thoughtfully designed for privacy, the complex offers a refined living experience with a strong emphasis on comfort, security, and quality.

The apartment features a spacious open-plan layout with 4-meter high ceilings, large windows, and seamless integration of indoor and outdoor living. Equipped with underfloor water-based heating and a built-in VRV air-conditioning system, it ensures an ideal climate year-round.

Residents enjoy access to premium amen...

| Property Info          |                                | Plot / Area In | ıfo          | Additional info  |                           |
|------------------------|--------------------------------|----------------|--------------|------------------|---------------------------|
| Covered Area           | 106                            |                |              |                  |                           |
| Covered Veranda        | 16                             |                |              | Reference Number | 7607                      |
| Floor Number           | 3                              | Pool           | Common, Yes  | Property type    | Apartment                 |
| Total Number of Floors | 4                              | Parking        | Covered, Yes | Condition        | <b>Under Construction</b> |
| Heating                | <b>Underfloor Heating, Yes</b> |                |              | Bathrooms        | 2                         |
| Air Conditioning       | All rooms, Yes                 |                |              |                  |                           |