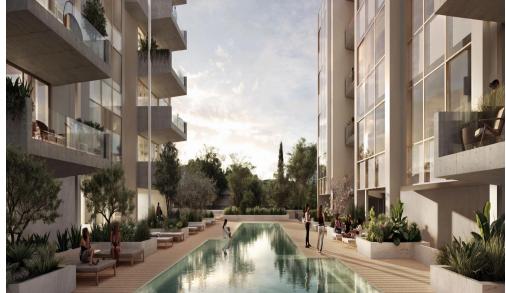

## 2 Bedroom Apartment for Sale in Germasogeia, Limassol District

This luxurious two-bedroom apartment is part of a prestigious residential complex located in the heart of Limassol's tourist area, just 500 meters from the sandy shores of Dasoudi Beach. Surrounded by landscaped greenery and thoughtfully designed for privacy, the complex offers a refined living experience with a strong emphasis on comfort, security, and quality.

The apartment features a spacious open-plan layout with 4-meter high ceilings, large windows, and seamless integration of indoor and outdoor living. Equipped with underfloor water-based heating and a built-in VRV air-conditioning system, it ensures an ideal climate year-round.

Residents enjoy access to premium amen...

| Property Info          |                                | Plot / Area In | ıfo          | Additional info  |                           |
|------------------------|--------------------------------|----------------|--------------|------------------|---------------------------|
| Covered Area           | 106                            |                |              |                  |                           |
| Covered Veranda        | 16                             |                |              | Reference Number | 7607                      |
| Floor Number           | 3                              | Pool           | Common, Yes  | Property type    | Apartment                 |
| Total Number of Floors | 4                              | Parking        | Covered, Yes | Condition        | <b>Under Construction</b> |
| Heating                | <b>Underfloor Heating, Yes</b> |                |              | Bathrooms        | 2                         |
| Air Conditioning       | All rooms, Yes                 |                |              |                  |                           |