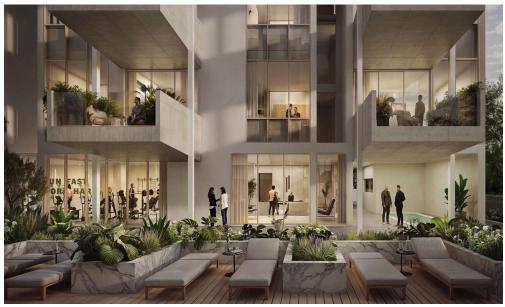

## 2 Bedroom Apartment for Sale in Germasogeia, Limassol District

This luxurious two-bedroom apartment is part of a prestigious residential complex located in the heart of Limassol's tourist area, just 500 meters from the sandy shores of Dasoudi Beach. Surrounded by landscaped greenery and thoughtfully designed for privacy, the complex offers a refined living experience with a strong emphasis on comfort, security, and quality.

Residents enjoy access to premium amen...

| Property Info          |                                | Plot / Area In | ıfo          | Additional info  |                           |
|------------------------|--------------------------------|----------------|--------------|------------------|---------------------------|
| Covered Area           | 106                            |                |              |                  |                           |
| Covered Veranda        | 16                             |                |              | Reference Number | 7607                      |
| Floor Number           | 3                              | Pool           | Common, Yes  | Property type    | Apartment                 |
| Total Number of Floors | 4                              | Parking        | Covered, Yes | Condition        | <b>Under Construction</b> |
| Heating                | <b>Underfloor Heating, Yes</b> |                |              | Bathrooms        | 2                         |
| Air Conditioning       | All rooms, Yes                 |                |              |                  |                           |