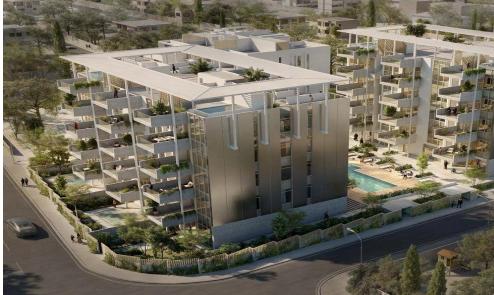

## 2 Bedroom Apartment for Sale in Germasogeia, Limassol District

This luxurious two-bedroom apartment is part of a prestigious residential complex located in the heart of Limassol's tourist area, just 500 meters from the sandy shores of Dasoudi Beach. Surrounded by landscaped greenery and thoughtfully designed for privacy, the complex offers a refined living experience with a strong emphasis on comfort, security, and quality.

The apartment features a spacious open-plan layout with 4-meter high ceilings, large windows, and seamless integration of indoor and outdoor living. Equipped with underfloor water-based heating and a built-in VRV air-conditioning system, it ensures an ideal climate year-round.

Residents enjoy access to premium amen...

| Property Info          |                                | Plot / Area In | ıfo          | Additional info  |                           |
|------------------------|--------------------------------|----------------|--------------|------------------|---------------------------|
| Covered Area           | 106                            |                |              |                  |                           |
| Covered Veranda        | 16                             |                |              | Reference Number | 7607                      |
| Floor Number           | 3                              | Pool           | Common, Yes  | Property type    | Apartment                 |
| Total Number of Floors | 4                              | Parking        | Covered, Yes | Condition        | <b>Under Construction</b> |
| Heating                | <b>Underfloor Heating, Yes</b> |                |              | Bathrooms        | 2                         |
| Air Conditioning       | All rooms, Yes                 |                |              |                  |                           |