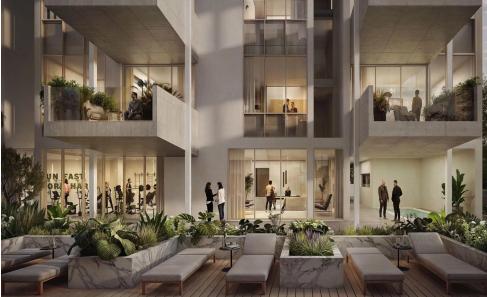

Residents enjoy access to premium amen...

| Property Info          |                                | Plot / Area Inf | fo           | Additional info  |                           |
|------------------------|--------------------------------|-----------------|--------------|------------------|---------------------------|
| Covered Area           | 114                            |                 |              |                  |                           |
| Covered Veranda        | 16                             |                 |              | Reference Number | 7608                      |
| Floor Number           | 3                              | Pool            | Common, Yes  | Property type    | Apartment                 |
| Total Number of Floors | 4                              | Parking         | Covered, Yes | Condition        | <b>Under Construction</b> |
| Heating                | <b>Underfloor Heating, Yes</b> |                 |              | Bathrooms        | 2                         |
| Air Conditioning       | All rooms, Yes                 |                 |              |                  |                           |