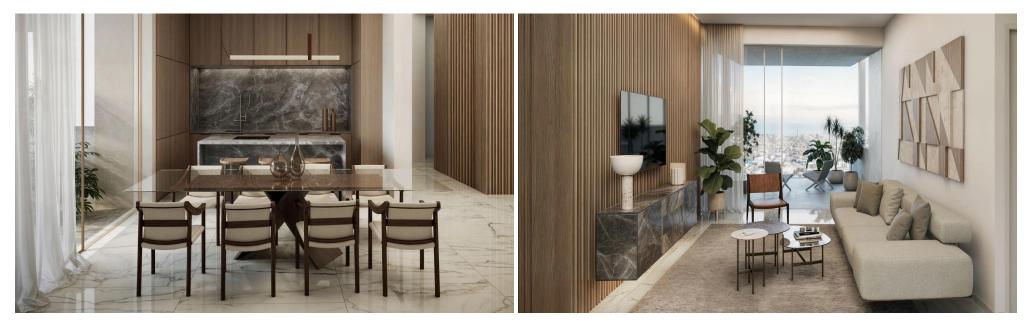

The apartment features a spacious open-plan layout with 4-meter high ceilings, large windows, and seamless integration of indoor and outdoor living. Equipped with underfloor water-based heating and a built-in VRV air-conditioning system, it ensures an ideal climate year-round.

Residents enjoy access to premium amen...

| Property Info          |                                | Plot / Area Inf | fo           | Additional info  |                           |
|------------------------|--------------------------------|-----------------|--------------|------------------|---------------------------|
| Covered Area           | 114                            |                 |              |                  |                           |
| Covered Veranda        | 16                             |                 |              | Reference Number | 7608                      |
| Floor Number           | 3                              | Pool            | Common, Yes  | Property type    | Apartment                 |
| Total Number of Floors | 4                              | Parking         | Covered, Yes | Condition        | <b>Under Construction</b> |
| Heating                | <b>Underfloor Heating, Yes</b> |                 |              | Bathrooms        | 2                         |
| Air Conditioning       | All rooms, Yes                 |                 |              |                  |                           |