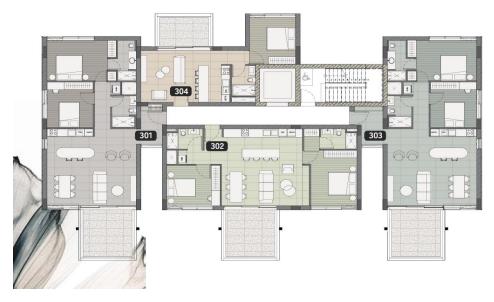

Residents enjoy access to premium amen...

| Property Info          |                                | Plot / Area Inf | fo           | Additional info  |                           |
|------------------------|--------------------------------|-----------------|--------------|------------------|---------------------------|
| Covered Area           | 114                            |                 |              |                  |                           |
| Covered Veranda        | 16                             |                 |              | Reference Number | 7608                      |
| Floor Number           | 3                              | Pool            | Common, Yes  | Property type    | Apartment                 |
| Total Number of Floors | 4                              | Parking         | Covered, Yes | Condition        | <b>Under Construction</b> |
| Heating                | <b>Underfloor Heating, Yes</b> |                 |              | Bathrooms        | 2                         |
| Air Conditioning       | All rooms, Yes                 |                 |              |                  |                           |