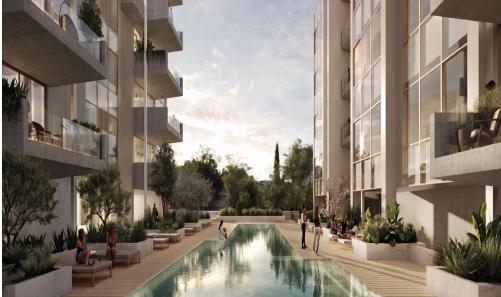

## 2 Bedroom Apartment for Sale in Germasogeia, Limassol District

This luxurious two-bedroom apartment is part of a prestigious residential complex located in the heart of Limassol's tourist area, just 500 meters from the sandy shores of Dasoudi Beach. Surrounded by landscaped greenery and thoughtfully designed for privacy, the complex offers a refined living experience with a strong emphasis on comfort, security, and quality.

Residents enjoy access to premium amen...

| Property Info          |                                | Plot / Area Inf | fo           | Additional info  |                           |
|------------------------|--------------------------------|-----------------|--------------|------------------|---------------------------|
| Covered Area           | 114                            |                 |              |                  |                           |
| Covered Veranda        | 16                             |                 |              | Reference Number | 7608                      |
| Floor Number           | 3                              | Pool            | Common, Yes  | Property type    | Apartment                 |
| Total Number of Floors | 4                              | Parking         | Covered, Yes | Condition        | <b>Under Construction</b> |
| Heating                | <b>Underfloor Heating, Yes</b> |                 |              | Bathrooms        | 2                         |
| Air Conditioning       | All rooms, Yes                 |                 |              |                  |                           |