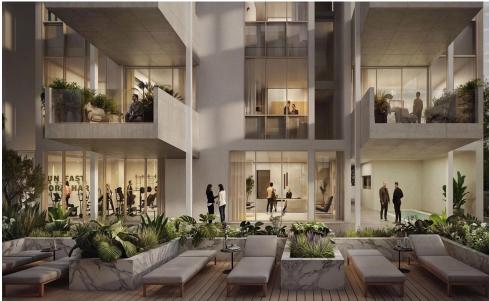

Residents enjoy access to premium am...

| Property Info          |                                | Plot / Area Info |              | Additional info  |                           |
|------------------------|--------------------------------|------------------|--------------|------------------|---------------------------|
| Covered Area           | 61                             |                  |              |                  |                           |
| Covered Veranda        | 10                             |                  |              | Reference Number | 7609                      |
| Floor Number           | 3                              | Pool             | Common, Yes  | Property type    | Apartment                 |
| Total Number of Floors | 4                              | Parking          | Covered, Yes | Condition        | <b>Under Construction</b> |
| Heating                | <b>Underfloor Heating, Yes</b> |                  |              | Bathrooms        | 1                         |
| Air Conditioning       | All rooms, Yes                 |                  |              |                  |                           |