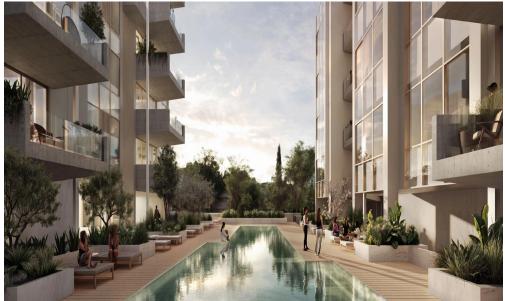

## 1 Bedroom Apartment for Sale in Germasogeia, Limassol District

This luxurious one-bedroom apartment is a part of a prestigious residential complex located in the heart of Limassol's tourist area, just 500 meters from the sandy shores of Dasoudi Beach. Surrounded by landscaped greenery and thoughtfully designed for privacy, the complex offers a refined living experience with a strong emphasis on comfort, security, and quality.

Residents enjoy access to premium am...

| Property Info          |                                | Plot / Area Info |              | Additional info  |                           |
|------------------------|--------------------------------|------------------|--------------|------------------|---------------------------|
| Covered Area           | 61                             |                  |              |                  |                           |
| Covered Veranda        | 10                             |                  |              | Reference Number | 7609                      |
| Floor Number           | 3                              | Pool             | Common, Yes  | Property type    | Apartment                 |
| Total Number of Floors | 4                              | Parking          | Covered, Yes | Condition        | <b>Under Construction</b> |
| Heating                | <b>Underfloor Heating, Yes</b> |                  |              | Bathrooms        | 1                         |
| Air Conditioning       | All rooms, Yes                 |                  |              |                  |                           |