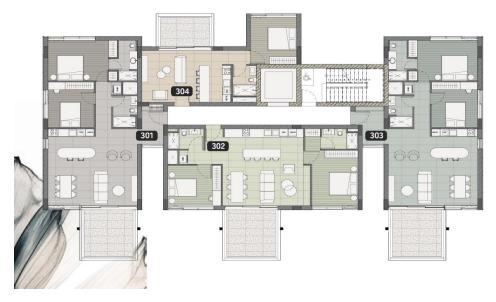

Residents enjoy access to premium am...

| Property Info          |                                | Plot / Area Info |              | Additional info  |                           |
|------------------------|--------------------------------|------------------|--------------|------------------|---------------------------|
| Covered Area           | 61                             |                  |              |                  |                           |
| Covered Veranda        | 10                             |                  |              | Reference Number | 7609                      |
| Floor Number           | 3                              | Pool             | Common, Yes  | Property type    | Apartment                 |
| Total Number of Floors | 4                              | Parking          | Covered, Yes | Condition        | <b>Under Construction</b> |
| Heating                | <b>Underfloor Heating, Yes</b> |                  |              | Bathrooms        | 1                         |
| Air Conditioning       | All rooms, Yes                 |                  |              |                  |                           |