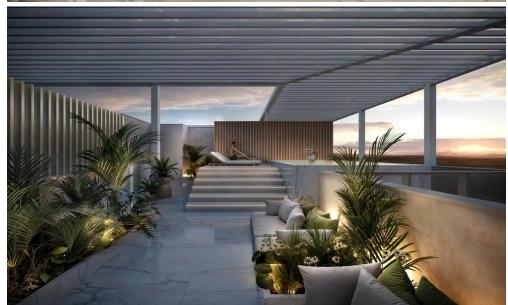

The penthouse features a spacious layout with impressive 4-meter-high ceilings, a private rooftop garden with a swimming pool, and a comfortable lounge area offering city views. High-quality finishes, a built-in VRV air conditioning system, and underfloor water-based heating ensure a refined living experience.