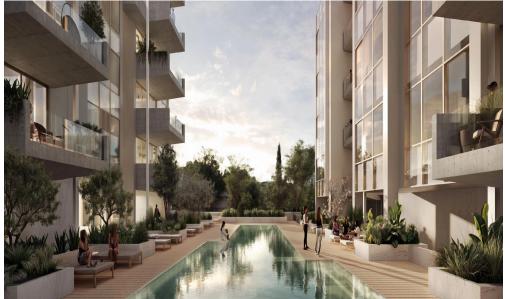

## 2 Bedroom Apartment for Sale in Germasogeia, Limassol District

This stylish two-bedroom penthouse is part of a premium residential development in the heart of Limassol's vibrant tourist area — just a short walk from Dasoudi Beach, the seafront promenade, shops, and restaurants. The project consists of three modern buildings, thoughtfully designed to combine architectural elegance, comfort, and privacy.

The penthouse features a spacious layout with impressive 4-meter-high ceilings, a private rooftop garden with a swimming pool, and a comfortable lounge area offering city views. High-quality finishes, a built-in VRV air conditioning system, and underfloor water-based heating ensure a refined living experience.

Residents of the complex...

| Property Info          |                                | Plot / Area Info |              | Additional info  |                           |
|------------------------|--------------------------------|------------------|--------------|------------------|---------------------------|
| Covered Area           | 117                            |                  |              |                  |                           |
| Covered Veranda        | 16                             |                  |              | Reference Number | 7610                      |
| Floor Number           | 4                              | Pool             | Common, Yes  | Property type    | Apartment                 |
| Total Number of Floors | 4                              | Parking          | Covered, Yes | Condition        | <b>Under Construction</b> |
| Heating                | <b>Underfloor Heating, Yes</b> |                  |              | Bathrooms        | 2                         |
| Air Conditioning       | All rooms, Yes                 |                  |              |                  |                           |