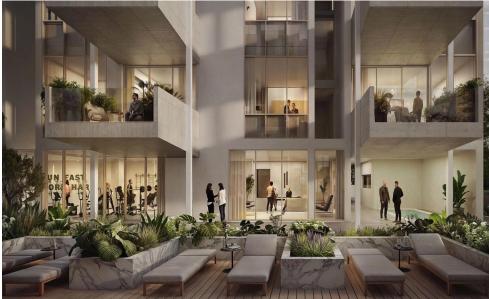

The penthouse features a spacious layout with impressive 4-meter-high ceilings, a private rooftop garden with a swimming pool, and a comfortable lounge area offering city views. High-quality finishes, a built-in VRV air conditioning system, and underfloor water-based heating ensure a refined living experience.