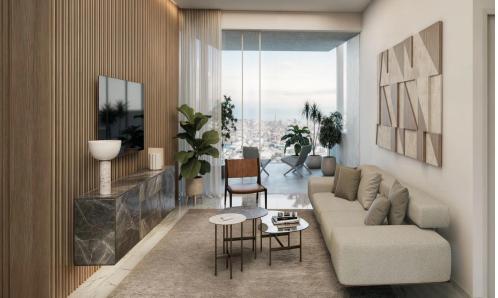

The penthouse features a spacious layout with impressive 4-meter-high ceilings, a private rooftop garden with a swimming pool, and a comfortable lounge area offering city views. High-quality finishes, a built-in VRV air conditioning system, and underfloor water-based heating ensure a refined living experience.