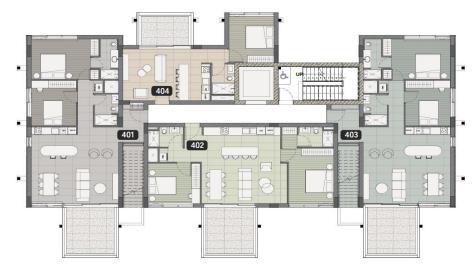

Residents enjoy access to premium amen...

| Property Info          |                                | Plot / Area Info |              | Additional info  |                           |
|------------------------|--------------------------------|------------------|--------------|------------------|---------------------------|
| Covered Area           | 106                            |                  |              |                  |                           |
| Covered Veranda        | 16                             |                  |              | Reference Number | 7612                      |
| Floor Number           | 4                              | Pool             | Common, Yes  | Property type    | Apartment                 |
| Total Number of Floors | 4                              | Parking          | Covered, Yes | Condition        | <b>Under Construction</b> |
| Heating                | <b>Underfloor Heating, Yes</b> |                  |              | Bathrooms        | 2                         |
| Air Conditioning       | All rooms, Yes                 |                  |              |                  |                           |