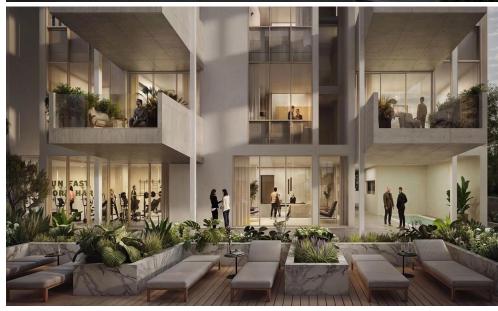

Residents enjoy access to premium amen...

| Property Info          |                                | Plot / Area Info |              | Additional info  |                           |
|------------------------|--------------------------------|------------------|--------------|------------------|---------------------------|
| Covered Area           | 106                            |                  |              |                  |                           |
| Covered Veranda        | 16                             |                  |              | Reference Number | 7612                      |
| Floor Number           | 4                              | Pool             | Common, Yes  | Property type    | Apartment                 |
| Total Number of Floors | 4                              | Parking          | Covered, Yes | Condition        | <b>Under Construction</b> |
| Heating                | <b>Underfloor Heating, Yes</b> |                  |              | Bathrooms        | 2                         |
| Air Conditioning       | All rooms, Yes                 |                  |              |                  |                           |