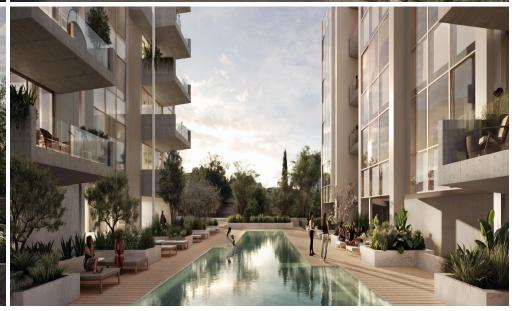

## 2 Bedroom Apartment for Sale in Germasogeia, Limassol District

This luxurious two-bedroom apartment is part of a prestigious residential complex located in the heart of Limassol's tourist area, just 500 meters from the sandy shores of Dasoudi Beach. Surrounded by landscaped greenery and thoughtfully designed for privacy, the complex offers a refined living experience with a strong emphasis on comfort, security, and quality.

Residents enjoy access to premium amen...

| Property Info          |                                | Plot / Area Info |              | Additional info  |                           |
|------------------------|--------------------------------|------------------|--------------|------------------|---------------------------|
| Covered Area           | 106                            |                  |              |                  |                           |
| Covered Veranda        | 16                             |                  |              | Reference Number | 7612                      |
| Floor Number           | 4                              | Pool             | Common, Yes  | Property type    | Apartment                 |
| Total Number of Floors | 4                              | Parking          | Covered, Yes | Condition        | <b>Under Construction</b> |
| Heating                | <b>Underfloor Heating, Yes</b> |                  |              | Bathrooms        | 2                         |
| Air Conditioning       | All rooms, Yes                 |                  |              |                  |                           |