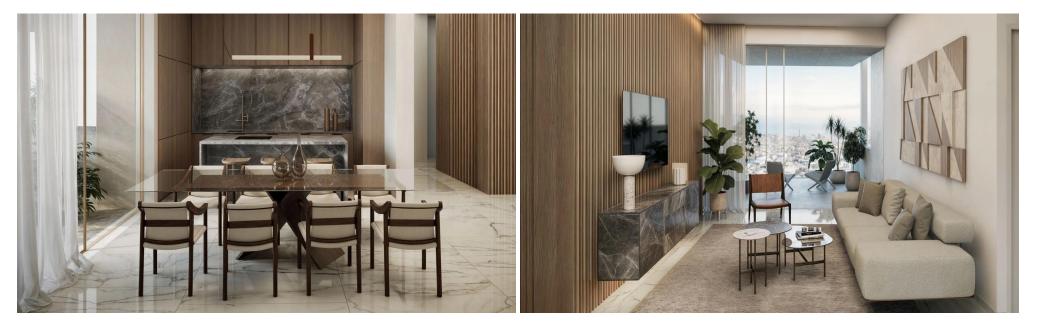

The apartment features a spacious open-plan layout with 4-meter high ceilings, large windows, and seamless integration of indoor and outdoor living. Equipped with underfloor water-based heating and a built-in VRV air-conditioning system, it ensures an ideal climate year-round.