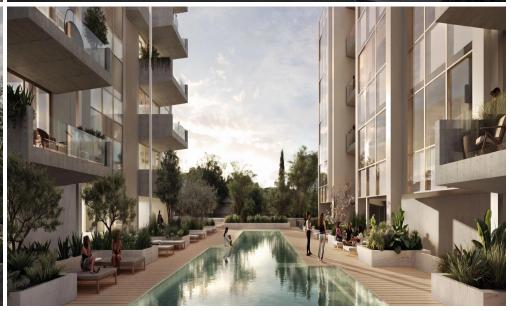

## 2 Bedroom Apartment for Sale in Germasogeia, Limassol District

This stylish two-bedroom penthouse is part of a premium residential development in the heart of Limassol's vibrant tourist area — just a short walk from Dasoudi Beach, the seafront promenade, shops, and restaurants. The project consists of three modern buildings, thoughtfully designed to combine architectural elegance, comfort, and privacy.

The penthouse features a spacious layout with impressive 4-meter-high ceilings, a private rooftop garden with a swimming pool, and a comfortable lounge area offering city views. High-quality finishes, a built-in VRV air conditioning system, and underfloor water-based heating ensure a refined living experience.