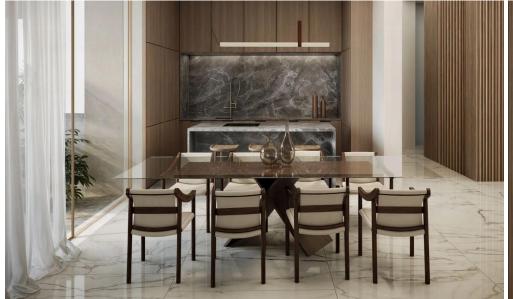

The penthouse features a spacious layout with impressive 4-meter-high ceilings, a private rooftop garden with a swimming pool, and a comfortable lounge area offering city views. High-quality finishes, a built-in VRV air conditioning system, and underfloor water-based heating ensure a refined living experience.