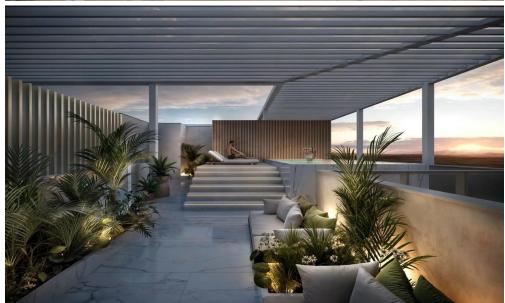

The penthouse features a spacious layout with impressive 4-meter-high ceilings, a private rooftop garden with a swimming pool, and a comfortable lounge area offering city views. High-quality finishes, a built-in VRV air conditioning system, and underfloor water-based heating ensure a refined living experience.