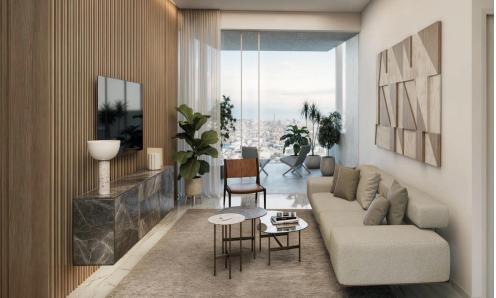

The penthouse features a spacious layout with impressive 4-meter-high ceilings, a private rooftop garden with a swimming pool, and a comfortable lounge area offering city views. High-quality finishes, a built-in VRV air conditioning system, and underfloor water-based heating ensure a refined living experience.