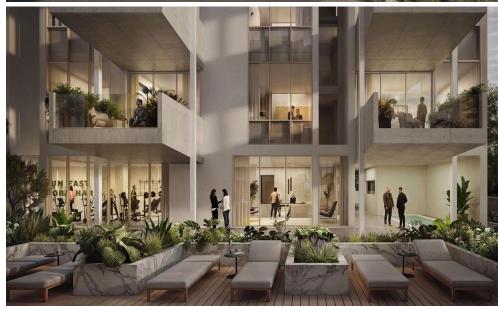

Residents of the complex...

| Property Info          |                                | Plot / Area Info |              | Additional info  |                           |
|------------------------|--------------------------------|------------------|--------------|------------------|---------------------------|
| Covered Area           | 118                            |                  |              |                  |                           |
| Covered Veranda        | 16                             |                  |              | Reference Number | 7613                      |
| Floor Number           | 4                              | Pool             | Common, Yes  | Property type    | Apartment                 |
| Total Number of Floors | 4                              | Parking          | Covered, Yes | Condition        | <b>Under Construction</b> |
| Heating                | <b>Underfloor Heating, Yes</b> |                  |              | Bathrooms        | 2                         |
| Air Conditioning       | All rooms, Yes                 |                  |              |                  |                           |