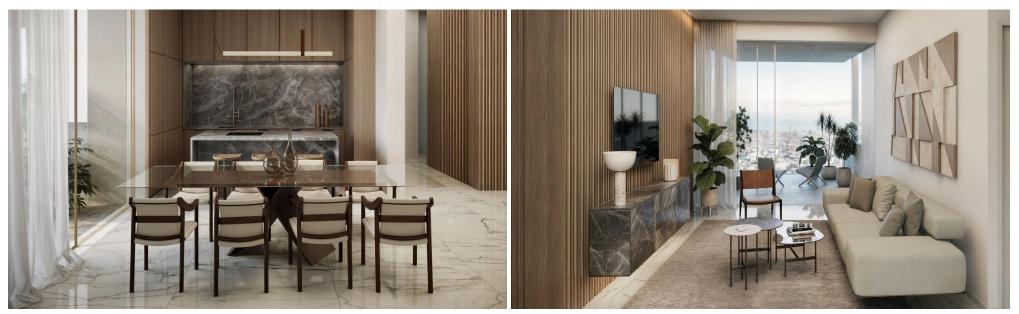

The apartment features a spacious open-plan layout with 4-meter high ceilings, large windows, and seamless integration of indoor and outdoor living. Equipped with underfloor water-based heating and a built-in VRV air-conditioning system, it ensures an ideal climate year-round.