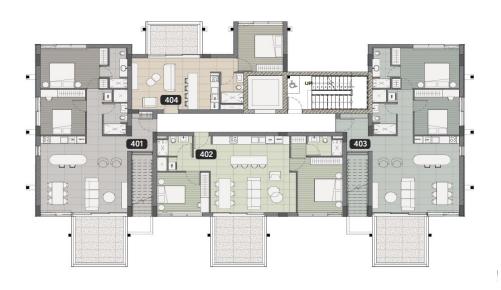

Residents enjoy access to premium amen...

| Property Info                   |                                                             | Plot / Area Inf | D                       | Additional info  |                    |
|---------------------------------|-------------------------------------------------------------|-----------------|-------------------------|------------------|--------------------|
| Covered Area                    | 61                                                          |                 |                         |                  |                    |
| Covered Veranda                 | 10                                                          |                 |                         | Reference Number | 7614               |
| Floor Number                    | 4                                                           | Pool            | Common, Yes             | Property type    | Apartment          |
| Total Number of Floor           | s <b>4</b>                                                  | Parking         | Covered, Yes            | Condition        | Under Construction |
| Heating Underfloor Heating, Yes |                                                             | Heating, Yes    |                         | Bathrooms        | 1                  |
| Air Conditioning All rooms, Yes |                                                             | Yes             |                         |                  |                    |
| Amenities                       | Location                                                    |                 |                         |                  |                    |
| Parking                         | Location: Germasogeia<br>Coordinates: 34.699539653485 / 33. |                 | Region: <b>Limassol</b> |                  |                    |