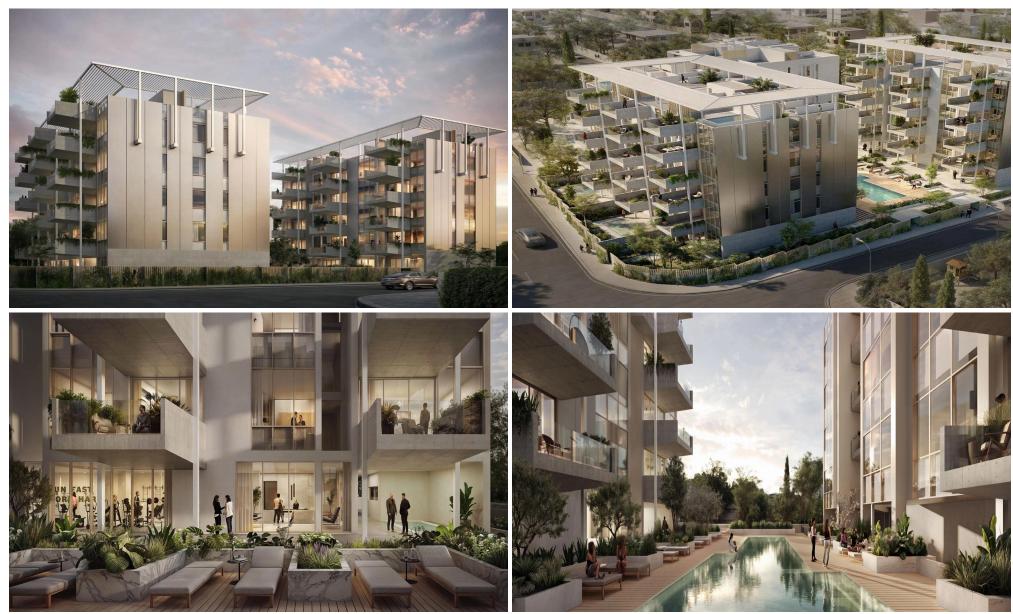

### **1** Bedroom Apartment for Sale in Germasogeia, Limassol District

This luxurious one-bedroom apartment is part of a prestigious residential complex located in the heart of Limassol's tourist area, just 500 meters from the sandy shores of Dasoudi Beach. Surrounded by landscaped greenery and thoughtfully designed for privacy, the complex offers a refined living experience with a strong emphasis on comfort, security, and quality.

The apartment features a spacious open-plan layout with 4-meter high ceilings, large windows, and seamless integration of indoor and outdoor living. Equipped with underfloor water-based heating and a built-in VRV air-conditioning system, it ensures an ideal climate year-round.

Residents enjoy access to premium amen...

| Property Info                   |                                                             | Plot / Area Inf | D                       | Additional info  |                    |
|---------------------------------|-------------------------------------------------------------|-----------------|-------------------------|------------------|--------------------|
| Covered Area                    | 61                                                          |                 |                         |                  |                    |
| Covered Veranda                 | 10                                                          |                 |                         | Reference Number | 7614               |
| Floor Number                    | 4                                                           | Pool            | Common, Yes             | Property type    | Apartment          |
| Total Number of Floor           | s <b>4</b>                                                  | Parking         | Covered, Yes            | Condition        | Under Construction |
| Heating Underfloor Heating, Yes |                                                             | Heating, Yes    |                         | Bathrooms        | 1                  |
| Air Conditioning All rooms, Yes |                                                             | Yes             |                         |                  |                    |
| Amenities                       | Location                                                    |                 |                         |                  |                    |
| Parking                         | Location: Germasogeia<br>Coordinates: 34.699539653485 / 33. |                 | Region: <b>Limassol</b> |                  |                    |