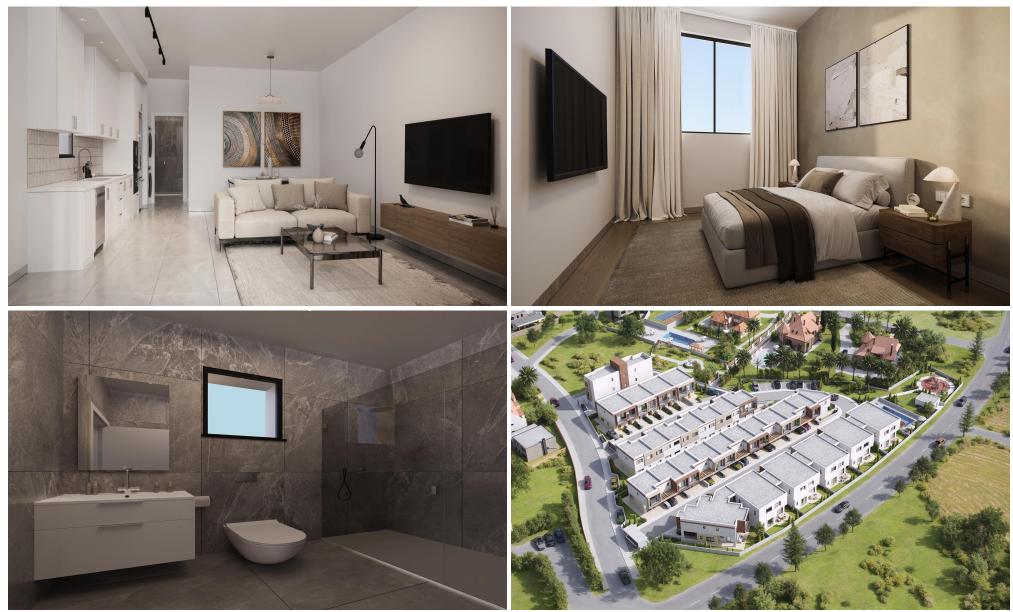

The units have been thoughtfully des...

| Property Info                                                                                |                                                  | Plot / Area Info                              |                               | Additional info                                             |                                              |
|----------------------------------------------------------------------------------------------|--------------------------------------------------|-----------------------------------------------|-------------------------------|-------------------------------------------------------------|----------------------------------------------|
| Covered Area<br>Covered Veranda<br>Floor Number<br>Total Number of Floo<br>Energy Efficiency | 66<br>13<br>2<br>ors 2<br>A                      | Pool<br>Parking                               | Common, Yes<br>Uncovered, Yes | Reference Number<br>Property type<br>Condition<br>Bathrooms | 7615<br>Apartment<br>Under Construction<br>1 |
| Amenities                                                                                    | Location                                         |                                               |                               |                                                             |                                              |
| Parking                                                                                      | Location: Parekklisia<br>Coordinates: 34.7427321 | Region: Limassol<br>3214997 / 33.155676119092 |                               |                                                             |                                              |