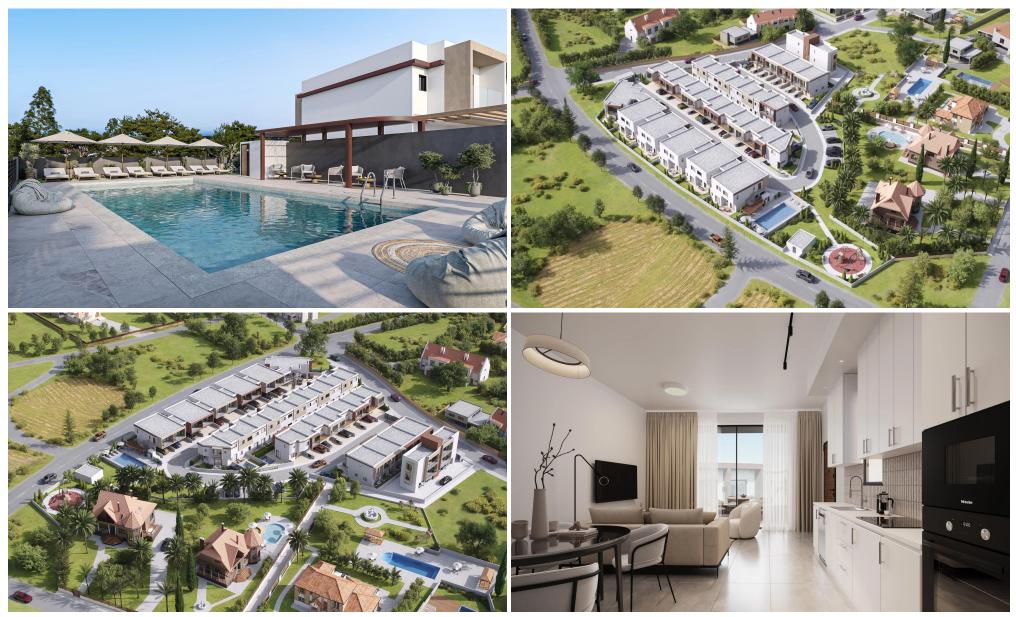

The Project, developed to the highest standards, boats 48 stunning units, with a Mix of 1-bedroom apartments, 2- & 3-Bedrooms Maisonettes and 2bedroom detached houses.

Each Maisonette is designed as a two-story semi-detached unit, with a mix of 2- and 3-bedroom options available, built using only the finest quality materials and high – end finishes.

The units have been thoughtfully des...

| Property Info                                                                                |                                                  | Plot / Area Info                              |                               | Additional info                                             |                                              |
|----------------------------------------------------------------------------------------------|--------------------------------------------------|-----------------------------------------------|-------------------------------|-------------------------------------------------------------|----------------------------------------------|
| Covered Area<br>Covered Veranda<br>Floor Number<br>Total Number of Floo<br>Energy Efficiency | 66<br>13<br>2<br>ors 2<br>A                      | Pool<br>Parking                               | Common, Yes<br>Uncovered, Yes | Reference Number<br>Property type<br>Condition<br>Bathrooms | 7615<br>Apartment<br>Under Construction<br>1 |
| Amenities                                                                                    | Location                                         |                                               |                               |                                                             |                                              |
| Parking                                                                                      | Location: Parekklisia<br>Coordinates: 34.7427321 | Region: Limassol<br>3214997 / 33.155676119092 |                               |                                                             |                                              |