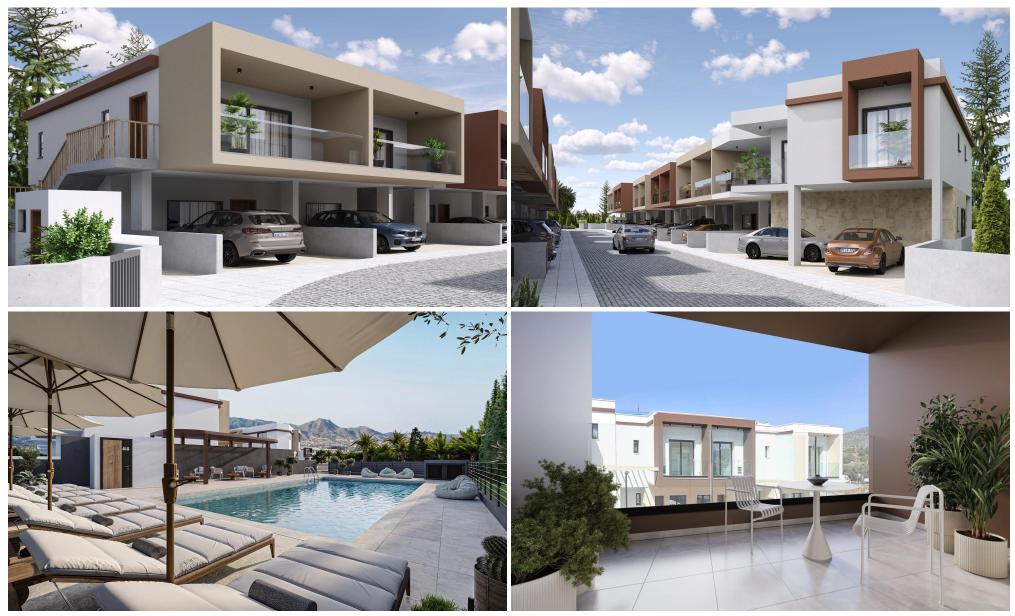

### **1** Bedroom Apartment for Sale in Parekklisia, Limassol District

One-bedroom apartment A7, with an internal area of 53 m<sup>2</sup>, is located on the second floor of a two-storey building.

This is a modern residential multifamily gated community situated in the heart of Parekklisia, a charming village located in the Limassol district of Cyprus.

The Project, developed to the highest standards, boats 48 stunning units, with a Mix of 1-bedroom apartments, 2- & 3-Bedrooms Maisonettes and 2bedroom detached houses.

Each Maisonette is designed as a two-story semi-detached unit, with a mix of 2- and 3-bedroom options available, built using only the finest quality materials and high – end finishes.

The units have been thoughtfully des...

| Property Info                                                                                |                                                  | Plot / Area Info                              |                               | Additional info                                             |                                              |
|----------------------------------------------------------------------------------------------|--------------------------------------------------|-----------------------------------------------|-------------------------------|-------------------------------------------------------------|----------------------------------------------|
| Covered Area<br>Covered Veranda<br>Floor Number<br>Total Number of Floo<br>Energy Efficiency | 66<br>13<br>2<br>ors 2<br>A                      | Pool<br>Parking                               | Common, Yes<br>Uncovered, Yes | Reference Number<br>Property type<br>Condition<br>Bathrooms | 7615<br>Apartment<br>Under Construction<br>1 |
| Amenities                                                                                    | Location                                         |                                               |                               |                                                             |                                              |
| Parking                                                                                      | Location: Parekklisia<br>Coordinates: 34.7427321 | Region: Limassol<br>3214997 / 33.155676119092 |                               |                                                             |                                              |