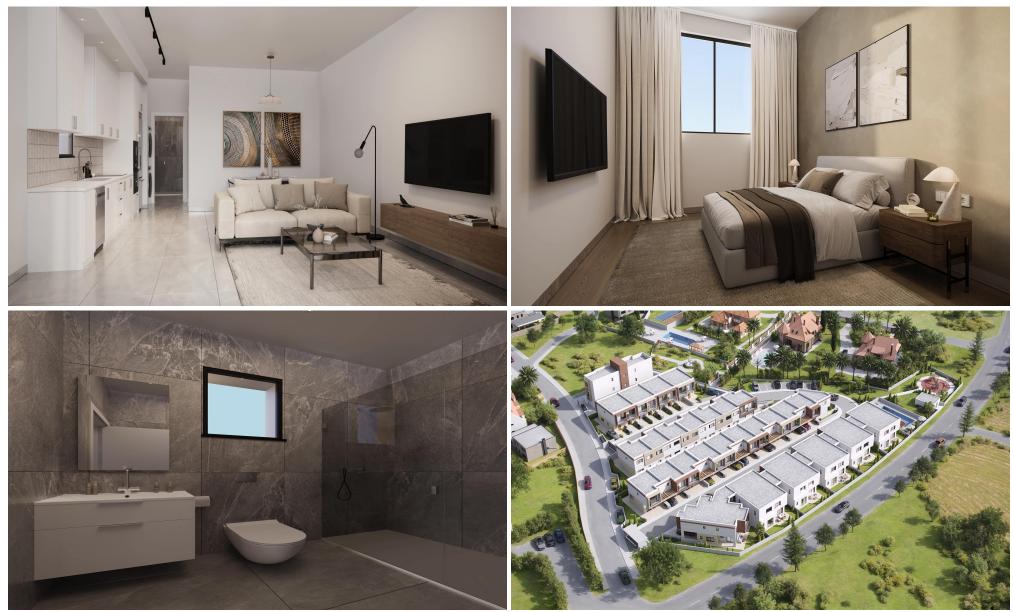

The Project, developed to the highest standards, boats 48 stunning units, with a Mix of 1-bedroom apartments, 2- & 3-Bedrooms Maisonettes and 2bedroom detached houses.

Each Maisonette is designed as a two-story semi-detached unit, with a mix of 2- and 3-bedroom options available, built using only the finest quality materials and high – end finishes.

The units have been thoughtfully des...

| Property Info                                                             |                    | Plot / Area Info |                               | Additional info                                             |                                              |
|---------------------------------------------------------------------------|--------------------|------------------|-------------------------------|-------------------------------------------------------------|----------------------------------------------|
| Covered Area<br>Covered Veranda<br>Floor Number<br>Total Number of Floors | 66<br>13<br>2<br>2 | Pool<br>Parking  | Common, Yes<br>Uncovered, Yes | Reference Number<br>Property type<br>Condition<br>Bathrooms | 7616<br>Apartment<br>Under Construction<br>1 |
| Energy Efficiency                                                         | Α                  |                  |                               | Bathloonis                                                  | -                                            |