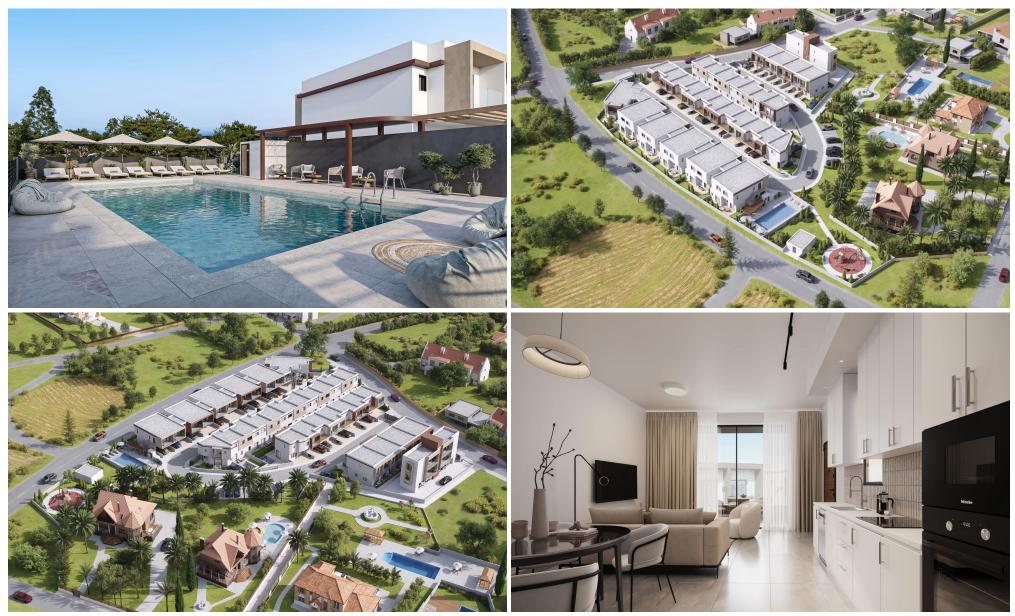

The Project, developed to the highest standards, boats 48 stunning units, with a Mix of 1-bedroom apartments, 2- & 3-Bedrooms Maisonettes and 2bedroom detached houses.

Each Maisonette is designed as a two-story semi-detached unit, with a mix of 2- and 3-bedroom options available, built using only the finest quality materials and high – end finishes.

The units have been thoughtfully des...

| Property Info                                                             |                    | Plot / Area Info |                               | Additional info                                             |                                              |
|---------------------------------------------------------------------------|--------------------|------------------|-------------------------------|-------------------------------------------------------------|----------------------------------------------|
| Covered Area<br>Covered Veranda<br>Floor Number<br>Total Number of Floors | 66<br>13<br>2<br>2 | Pool<br>Parking  | Common, Yes<br>Uncovered, Yes | Reference Number<br>Property type<br>Condition<br>Bathrooms | 7616<br>Apartment<br>Under Construction<br>1 |
| Energy Efficiency                                                         | Α                  |                  |                               | Bathloonis                                                  | -                                            |