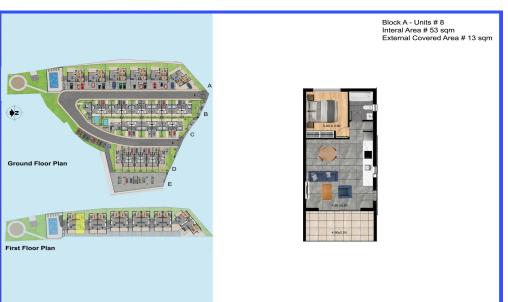

### **1** Bedroom Apartment for Sale in Parekklisia, Limassol District

One-bedroom apartment A8, with an internal area of 53 m<sup>2</sup>, is located on the second floor of a two-storey building.

This is a modern residential multifamily gated community situated in the heart of Parekklisia, a charming village located in the Limassol district of Cyprus.

The units have been thoughtfully des...

| Property Info                                                             |                    | Plot / Area Info |                               | Additional info                                             |                                              |
|---------------------------------------------------------------------------|--------------------|------------------|-------------------------------|-------------------------------------------------------------|----------------------------------------------|
| Covered Area<br>Covered Veranda<br>Floor Number<br>Total Number of Floors | 66<br>13<br>2<br>2 | Pool<br>Parking  | Common, Yes<br>Uncovered, Yes | Reference Number<br>Property type<br>Condition<br>Bathrooms | 7616<br>Apartment<br>Under Construction<br>1 |
| Energy Efficiency                                                         | Α                  |                  |                               | Bathloonis                                                  | -                                            |