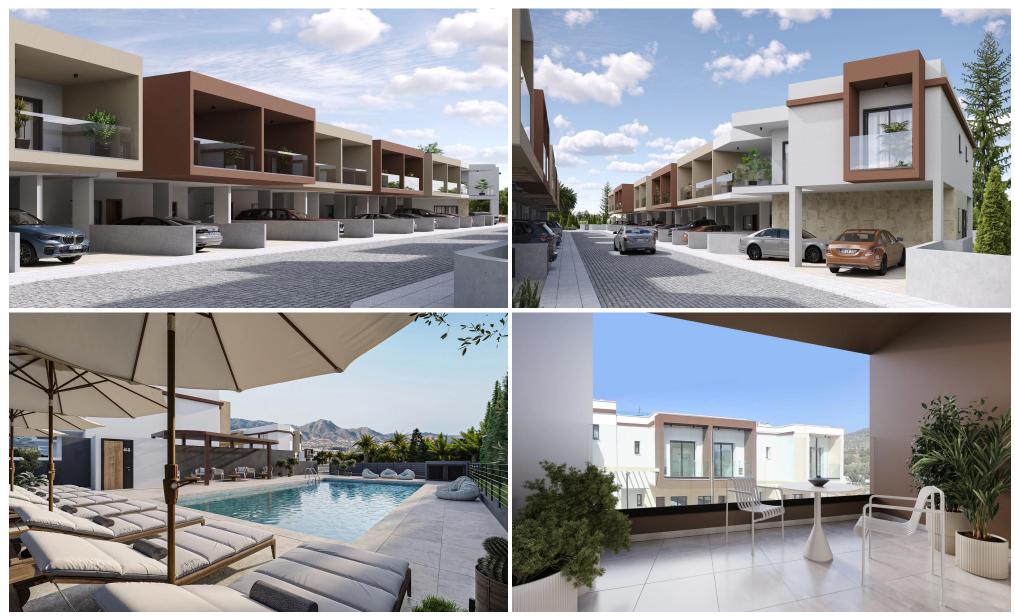

### **1** Bedroom Apartment for Sale in Parekklisia, Limassol District

One-bedroom apartment A8, with an internal area of 53 m<sup>2</sup>, is located on the second floor of a two-storey building.

This is a modern residential multifamily gated community situated in the heart of Parekklisia, a charming village located in the Limassol district of Cyprus.

The Project, developed to the highest standards, boats 48 stunning units, with a Mix of 1-bedroom apartments, 2- & 3-Bedrooms Maisonettes and 2bedroom detached houses.

Each Maisonette is designed as a two-story semi-detached unit, with a mix of 2- and 3-bedroom options available, built using only the finest quality materials and high – end finishes.

The units have been thoughtfully des...

| Property Info                                                             |                    | Plot / Area Info |                               | Additional info                                             |                                              |
|---------------------------------------------------------------------------|--------------------|------------------|-------------------------------|-------------------------------------------------------------|----------------------------------------------|
| Covered Area<br>Covered Veranda<br>Floor Number<br>Total Number of Floors | 66<br>13<br>2<br>2 | Pool<br>Parking  | Common, Yes<br>Uncovered, Yes | Reference Number<br>Property type<br>Condition<br>Bathrooms | 7616<br>Apartment<br>Under Construction<br>1 |
| Energy Efficiency                                                         | Α                  |                  |                               | Bathloonis                                                  | -                                            |