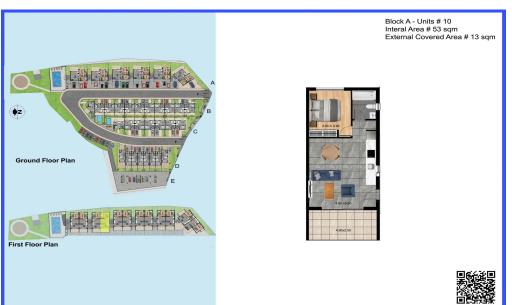

### **1** Bedroom Apartment for Sale in Parekklisia, Limassol District

One-bedroom apartment A10, with an internal area of 53 m<sup>2</sup>, is located on the second floor of a two-storey building.

This is a modern residential multifamily gated community situated in the heart of Parekklisia, a charming village located in the Limassol district of Cyprus.

The units have been thoughtfully de...

| Property Info                                                                                |                                                  | Plot / Area Info                              |                               | Additional info                                             |                                              |
|----------------------------------------------------------------------------------------------|--------------------------------------------------|-----------------------------------------------|-------------------------------|-------------------------------------------------------------|----------------------------------------------|
| Covered Area<br>Covered Veranda<br>Floor Number<br>Total Number of Floo<br>Energy Efficiency | 66<br>13<br>2<br>ors 2<br>A                      | Pool<br>Parking                               | Common, Yes<br>Uncovered, Yes | Reference Number<br>Property type<br>Condition<br>Bathrooms | 7618<br>Apartment<br>Under Construction<br>1 |
| Amenities                                                                                    | Location                                         |                                               |                               |                                                             |                                              |
| Parking                                                                                      | Location: Parekklisia<br>Coordinates: 34.7427321 | Region: Limassol<br>3214997 / 33.155676119092 |                               |                                                             |                                              |