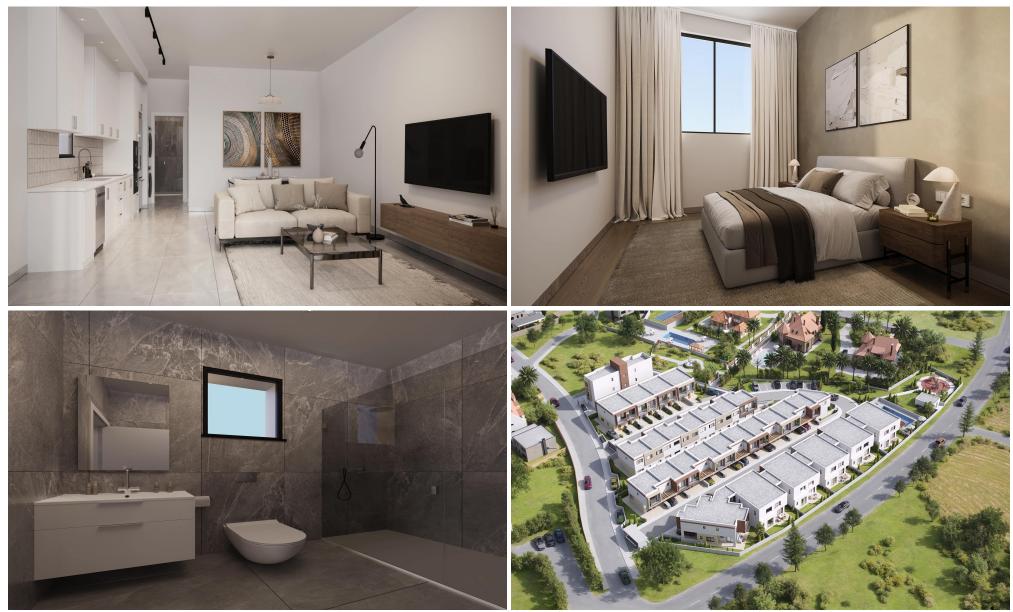

### **1** Bedroom Apartment for Sale in Parekklisia, Limassol District

One-bedroom apartment A10, with an internal area of 53 m<sup>2</sup>, is located on the second floor of a two-storey building.

This is a modern residential multifamily gated community situated in the heart of Parekklisia, a charming village located in the Limassol district of Cyprus.

The Project, developed to the highest standards, boats 48 stunning units, with a Mix of 1-bedroom apartments, 2- & 3-Bedrooms Maisonettes and 2bedroom detached houses.

Each Maisonette is designed as a two-story semi-detached unit, with a mix of 2- and 3-bedroom options available, built using only the finest quality materials and high – end finishes.

The units have been thoughtfully de...

| Property Info                                                                                |                                                  | Plot / Area Info                              |                               | Additional info                                             |                                              |
|----------------------------------------------------------------------------------------------|--------------------------------------------------|-----------------------------------------------|-------------------------------|-------------------------------------------------------------|----------------------------------------------|
| Covered Area<br>Covered Veranda<br>Floor Number<br>Total Number of Floo<br>Energy Efficiency | 66<br>13<br>2<br>ors 2<br>A                      | Pool<br>Parking                               | Common, Yes<br>Uncovered, Yes | Reference Number<br>Property type<br>Condition<br>Bathrooms | 7618<br>Apartment<br>Under Construction<br>1 |
| Amenities                                                                                    | Location                                         |                                               |                               |                                                             |                                              |
| Parking                                                                                      | Location: Parekklisia<br>Coordinates: 34.7427321 | Region: Limassol<br>3214997 / 33.155676119092 |                               |                                                             |                                              |