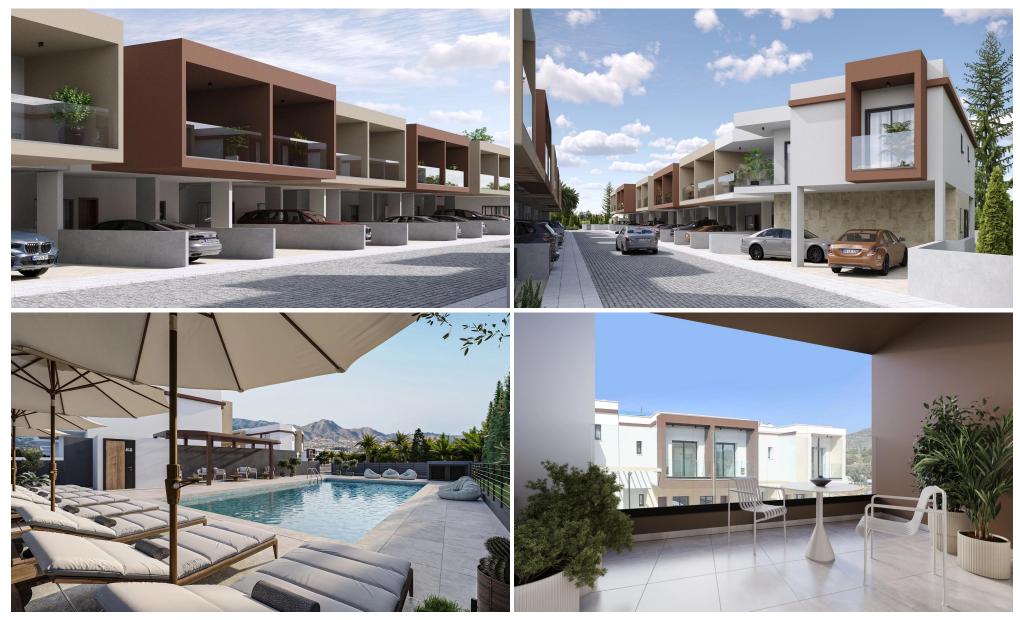

### **1** Bedroom Apartment for Sale in Parekklisia, Limassol District

One-bedroom apartment A10, with an internal area of 53 m<sup>2</sup>, is located on the second floor of a two-storey building.

This is a modern residential multifamily gated community situated in the heart of Parekklisia, a charming village located in the Limassol district of Cyprus.

The Project, developed to the highest standards, boats 48 stunning units, with a Mix of 1-bedroom apartments, 2- & 3-Bedrooms Maisonettes and 2bedroom detached houses.

Each Maisonette is designed as a two-story semi-detached unit, with a mix of 2- and 3-bedroom options available, built using only the finest quality materials and high – end finishes.

The units have been thoughtfully de...

| Property Info                                                                                |                                                  | Plot / Area Info                              |                               | Additional info                                             |                                              |
|----------------------------------------------------------------------------------------------|--------------------------------------------------|-----------------------------------------------|-------------------------------|-------------------------------------------------------------|----------------------------------------------|
| Covered Area<br>Covered Veranda<br>Floor Number<br>Total Number of Floo<br>Energy Efficiency | 66<br>13<br>2<br>ors 2<br>A                      | Pool<br>Parking                               | Common, Yes<br>Uncovered, Yes | Reference Number<br>Property type<br>Condition<br>Bathrooms | 7618<br>Apartment<br>Under Construction<br>1 |
| Amenities                                                                                    | Location                                         |                                               |                               |                                                             |                                              |
| Parking                                                                                      | Location: Parekklisia<br>Coordinates: 34.7427321 | Region: Limassol<br>3214997 / 33.155676119092 |                               |                                                             |                                              |