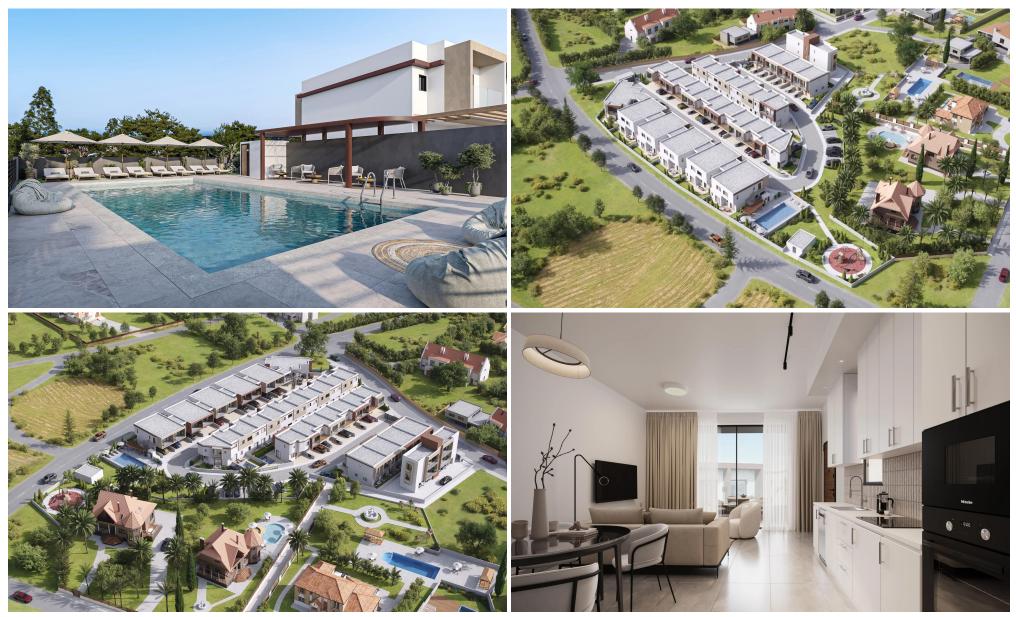

### **1** Bedroom Apartment for Sale in Parekklisia, Limassol District

One-bedroom apartment A10, with an internal area of 53 m<sup>2</sup>, is located on the second floor of a two-storey building.

This is a modern residential multifamily gated community situated in the heart of Parekklisia, a charming village located in the Limassol district of Cyprus.

The Project, developed to the highest standards, boats 48 stunning units, with a Mix of 1-bedroom apartments, 2- & 3-Bedrooms Maisonettes and 2bedroom detached houses.

Each Maisonette is designed as a two-story semi-detached unit, with a mix of 2- and 3-bedroom options available, built using only the finest quality materials and high – end finishes.

The units have been thoughtfully de...

| Property Info                                                                                |                                                  | Plot / Area Info                              |                               | Additional info                                             |                                              |
|----------------------------------------------------------------------------------------------|--------------------------------------------------|-----------------------------------------------|-------------------------------|-------------------------------------------------------------|----------------------------------------------|
| Covered Area<br>Covered Veranda<br>Floor Number<br>Total Number of Floo<br>Energy Efficiency | 66<br>13<br>2<br>ors 2<br>A                      | Pool<br>Parking                               | Common, Yes<br>Uncovered, Yes | Reference Number<br>Property type<br>Condition<br>Bathrooms | 7618<br>Apartment<br>Under Construction<br>1 |
| Amenities                                                                                    | Location                                         |                                               |                               |                                                             |                                              |
| Parking                                                                                      | Location: Parekklisia<br>Coordinates: 34.7427321 | Region: Limassol<br>3214997 / 33.155676119092 |                               |                                                             |                                              |