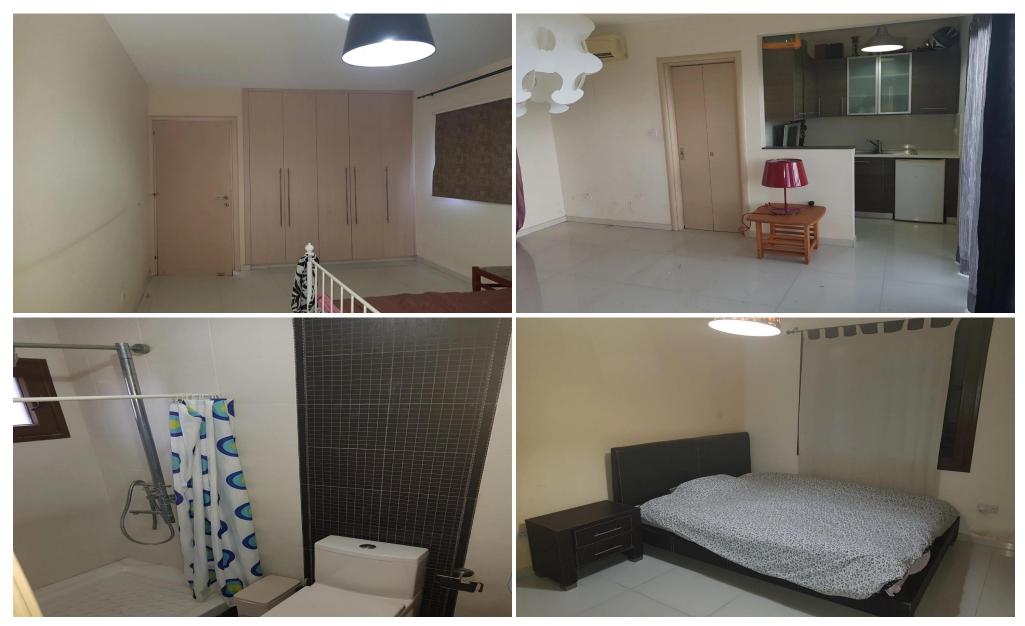

## 3 Bedroom House for Sale in Akrotiri, Limassol District

Lovely 3 bedroom house with a view to Akrotiri bay, close to local amenities. Key Features

Private pool 3 bathrooms fireplace After major renovation Tranquil area

| <b>Property Info</b> |     | Plot / Area Info  |                     | Additional info   |           |
|----------------------|-----|-------------------|---------------------|-------------------|-----------|
| Covered Area         | 200 | Plot area<br>Pool |                     | Reference Number  | 58606     |
|                      |     |                   | 380<br>Private, Yes | Property type     | House     |
|                      |     |                   |                     | Condition         | Pre-Owned |
|                      |     |                   |                     | Construction Year | 2012      |
|                      |     |                   |                     | Bathrooms         | 1         |