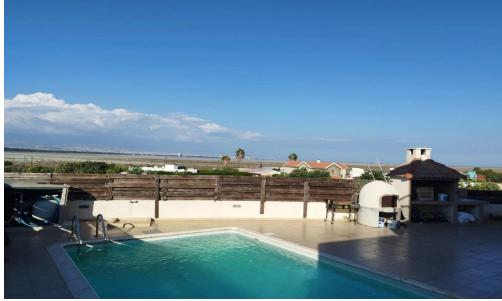

## 3 Bedroom House for Sale in Akrotiri, Limassol District

Lovely 3 bedroom house with a view to Akrotiri bay, close to local amenities. Key Features

Private pool 3 bathrooms fireplace After major renovation Tranquil area

**Amenities** Location

• Garden Location: Akrotiri Region: Limassol

**Price: €600 000 + VAT** 

VAT for this property is €51,000 or €114,000. VAT usually is 19%. If it is your first purchase of property, you can have VAT reduced to 5% for the first 150sq.m. of the property.