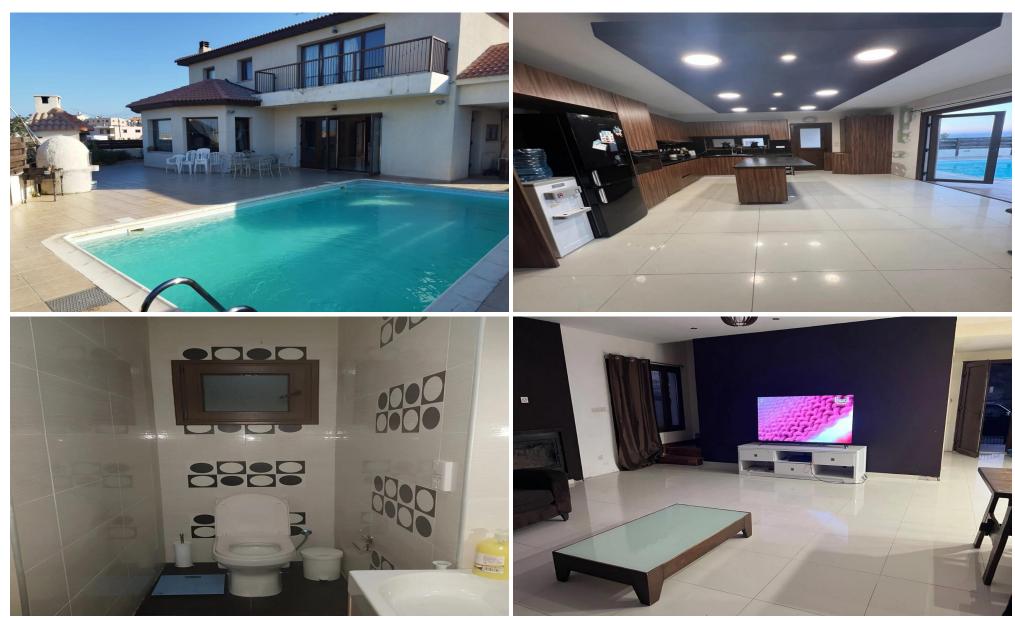

## 3 Bedroom House for Sale in Akrotiri, Limassol District

Lovely 3 bedroom house with a view to Akrotiri bay, close to local amenities. Key Features

Private pool 3 bathrooms fireplace After major renovation Tranquil area

| <b>Property Info</b> |     | Plot / Area Info  |                     | Additional info   |           |
|----------------------|-----|-------------------|---------------------|-------------------|-----------|
| Covered Area         | 200 | Plot area<br>Pool |                     | Reference Number  | 58606     |
|                      |     |                   | 380<br>Private, Yes | Property type     | House     |
|                      |     |                   |                     | Condition         | Pre-Owned |
|                      |     |                   |                     | Construction Year | 2012      |
|                      |     |                   |                     | Bathrooms         | 1         |

**Amenities** Location

• Garden Location: Akrotiri Region: Limassol

**Price: €600 000 + VAT** 

VAT for this property is €51,000 or €114,000. VAT usually is 19%. If it is your first purchase of property, you can have VAT reduced to 5% for the first 150sq.m. of the property.