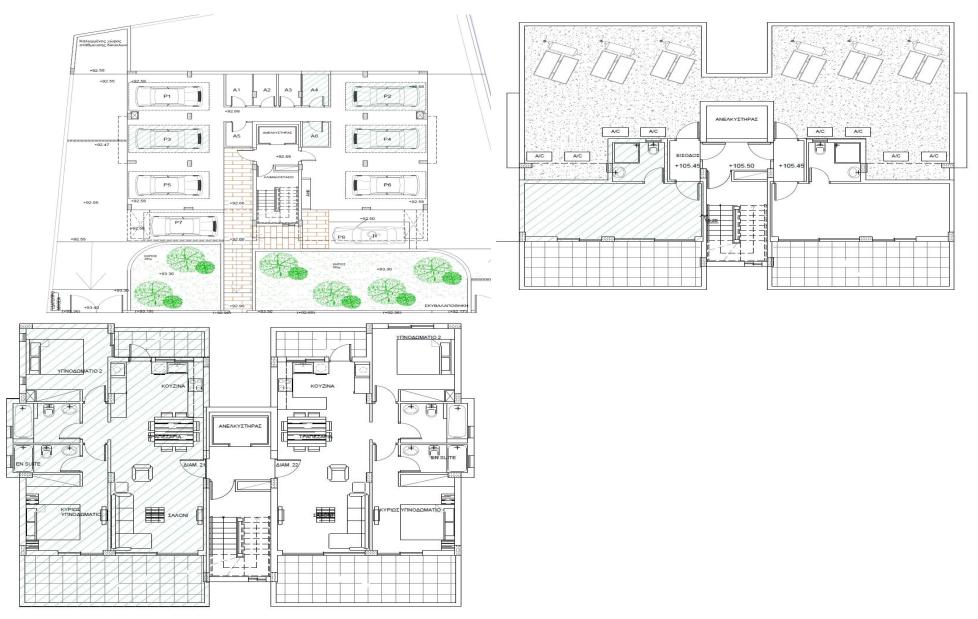

## 2 Bedroom Apartment for Sale in Limassol - Agios Athanasios

For sale 2 bedroom apartment in the area of Agios Athanasios (Limassol), walking distance to the Soprt Direct store. Excellent location in a developed area of the city, while in a quiet and peaceful place. 3.15 high ceilings create a feeling of extra space. The apartment is located on the second floor with a beautiful view of the sea and the city. There is a parking lot and a storage room.

| Property Info     |                | Plot / Area Info |              | Additional info  |                  |
|-------------------|----------------|------------------|--------------|------------------|------------------|
| Covered Area      | 106            |                  |              | Reference Number | 165307           |
| Furnishing        | Unfurnished    | Parking          | Covered, Yes | Property type    | <b>Apartment</b> |
| Energy Efficiency | A              | Parking          | Covered, res | Condition        | <b>Brand New</b> |
| Air Conditioning  | All rooms, Yes |                  |              | Bathrooms        | 2                |