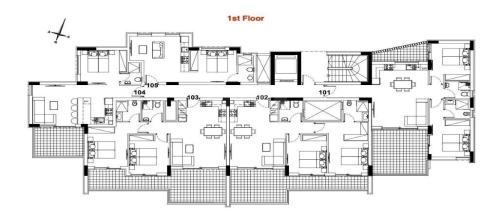

## 1 Bedroom Apartment for Sale in Kolossi, Limassol District

This project is an apartment complex consisting of 10 apartments. The project has been designed with minimalism and elegance as its key concepts utilising modern colors and materials. All of the apartments will be connected with a photovoltaic system thus making the whole building energy class A promoting energy efficiency and sustainability. This new structure is located in Kolossi which blends the serenity of the suburbs with the close proximity to the vibrant city of Limassol. Kolossi provides an ideal home for families as there are schools playgrounds supermarkets as well as for young adults with its coffeeshops restaurants and pubs nearby. It allows for easy access to the highway as ...

| Property Info            |    | Plot / Area Info | Additional info                 |  |
|--------------------------|----|------------------|---------------------------------|--|
| Covered Area             | 47 |                  | Reference Number <b>VL48920</b> |  |
| Floor Number             | 1  |                  |                                 |  |
| Total Number of Floors 2 |    |                  | Property type Apartment         |  |
| Energy Efficiency        | A  |                  | Bathrooms <b>1</b>              |  |