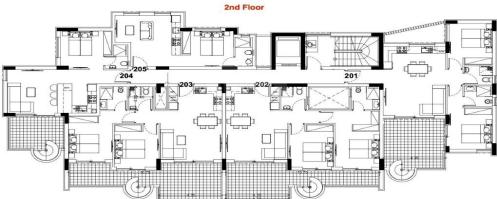

## 1 Bedroom Apartment for Sale in Kolossi, Limassol District

This project is an apartment complex consisting of 10 apartments. The project has been designed with minimalism and elegance as its key concepts utilising modern colors and materials. All of the apartments will be connected with a photovoltaic system thus making the whole building energy class A promoting energy efficiency and sustainability. This new structure is located in Kolossi which blends the serenity of the suburbs with the close proximity to the vibrant city of Limassol. Kolossi provides an ideal home for families as there are schools playgrounds supermarkets as well as for young adults with its coffeeshops restaurants and pubs nearby. It allows for easy access to the highway as ...

| Property Info            |    | Plot / Area Info | Additional info                 |  |
|--------------------------|----|------------------|---------------------------------|--|
| Covered Area             | 47 |                  | Reference Number <b>VL48920</b> |  |
| Floor Number             | 1  |                  |                                 |  |
| Total Number of Floors 2 |    |                  | Property type Apartment         |  |
| Energy Efficiency        | A  |                  | Bathrooms <b>1</b>              |  |