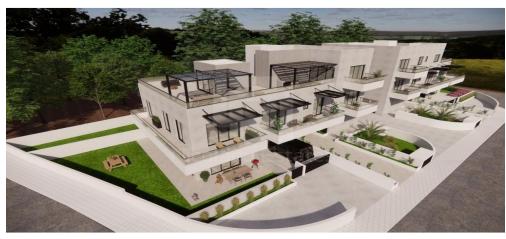

## 2 Bedroom Apartment for Sale in Kolossi, Limassol District

The project is an apartment complex consisting of 2 buildings and a total of 11 apartments. The project has been designed with minimalism and elegance as its key concepts utilising modern colors and materials. All 11 of the apartments will be connected with a photovoltaic system and both of the buildings are energy class A promoting energy efficiency and sustainability. Its located in Kolossi which blends the serenity of the suburbs with the close proximity to the vibrant cityscape of Limassol. Kolossi provides an ideal home for families as there are schools playgrounds supermarkets as well as for young adults with its coffeeshops restaurants and pubs nearby. It allows for easy access to ...