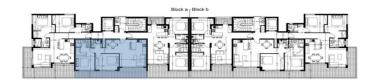

## 2 Bedroom Apartment for Sale in Limassol District

Discover the perfect blend of elegance minimalism and sustainability a stunning apartment complex 17 exclusive apartments. Crafted with modern aesthetics in mind showcases sleek lines sophisticated color palettes and high quality materials that exude a sense of contemporary luxury. The unique elevated location provides 180 panoramic views of both the sea and the mountains. All 17 apartments are powered by a state of the art photovoltaic system and the entire building will be Energy Class A certified. Nestled in the serene charm of Germasogeia the project offers an ideal lifestyle for those who are looking for a quiet neighbourhood while being in the city. A quick 3 minute drive provides s...

| Property Info            |    | Plot / Area Info                | Additional info       |    |
|--------------------------|----|---------------------------------|-----------------------|----|
| Covered Area             | 75 | Reference Number <b>VL48915</b> |                       |    |
| Floor Number             | 1  |                                 |                       |    |
| Total Number of Floors 3 |    |                                 | Property type Apartme | nt |
| Energy Efficiency        | Α  |                                 | Bathrooms <b>2</b>    |    |