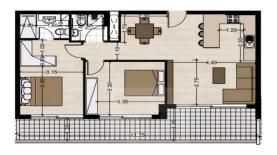

| Property Info            |    | Plot / Area Info                | Additional info       |    |
|--------------------------|----|---------------------------------|-----------------------|----|
| Covered Area             | 75 | Reference Number <b>VL48915</b> |                       |    |
| Floor Number             | 1  |                                 |                       |    |
| Total Number of Floors 3 |    |                                 | Property type Apartme | nt |
| Energy Efficiency        | Α  |                                 | Bathrooms <b>2</b>    |    |