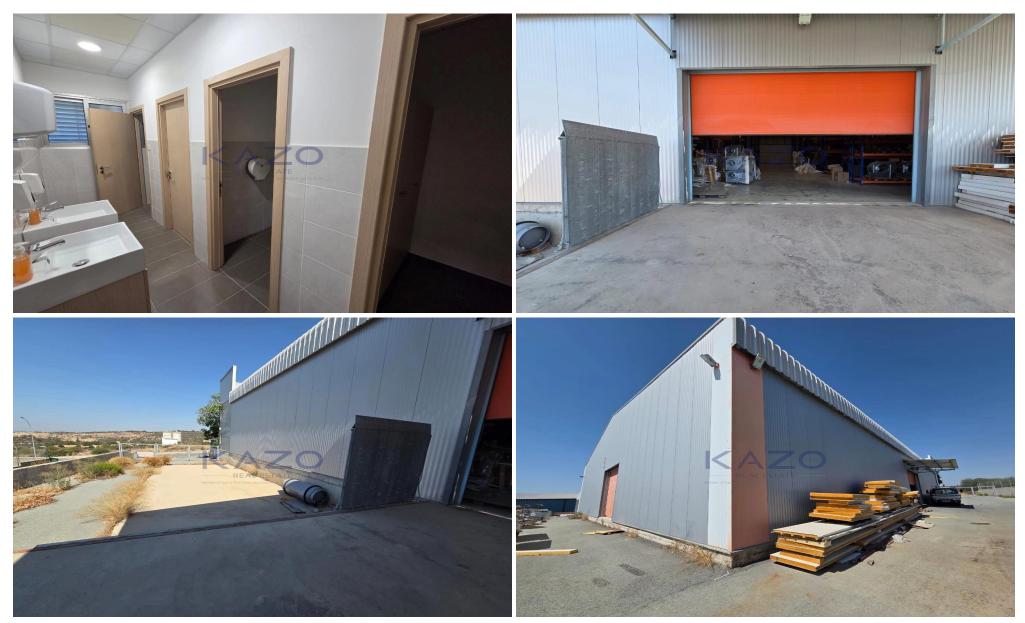

## 1700m<sup>2</sup> Commercial for Sale in Ypsonas, Limassol District

For sale: Spacious resale warehouse with a total warehouse internal area of 1,400 square meters, and two office floors of 300 square meters, located in the thriving area of Ypsonas, Agios Sylas. This property offers exceptional space for storage, distribution, or industrial activity. Its well-maintained interiors make it an ideal choice for businesses looking for an immediate operational environment.

Ypsonas, Agios Sylas, is a vibrant district known for its excellent accessibility and modern infrastructure. The area combines industrial zones with developing residential neighborhoods, providing a convenient location for commercial activities. It benefits from proximity to main road ...