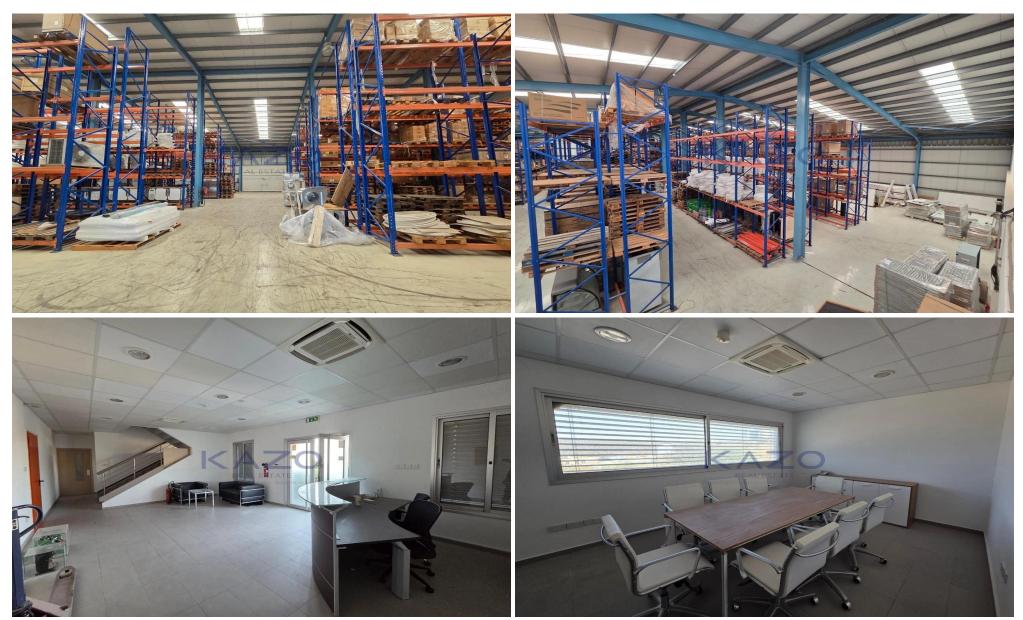

## 1700m<sup>2</sup> Commercial for Sale in Ypsonas, Limassol District

For sale: Spacious resale warehouse with a total warehouse internal area of 1,400 square meters, and two office floors of 300 square meters, located in the thriving area of Ypsonas, Agios Sylas. This property offers exceptional space for storage, distribution, or industrial activity. Its well-maintained interiors make it an ideal choice for businesses looking for an immediate operational environment.

| Property Info                    |                        | Plot / Area Info     |                        | Additional info                                |                                        |
|----------------------------------|------------------------|----------------------|------------------------|------------------------------------------------|----------------------------------------|
| Covered Area<br>Air Conditioning | 1700<br>All rooms, Yes | Plot area<br>Parking | 3300<br>Uncovered, Yes | Reference Number<br>Property type<br>Condition | 27014<br>Other Commercial<br>Pre-Owned |