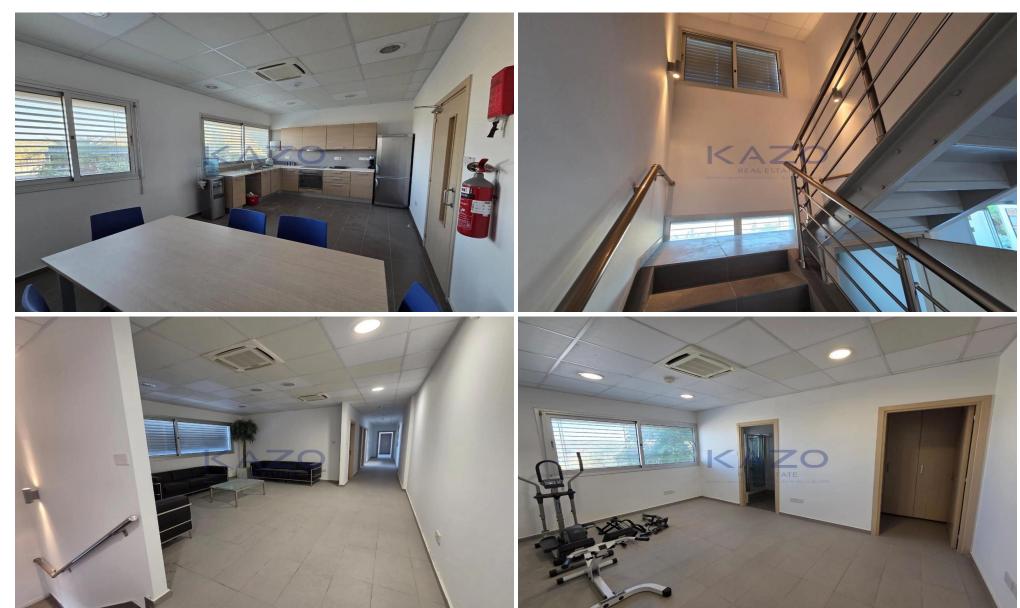

## 1700m<sup>2</sup> Commercial for Sale in Ypsonas, Limassol District

For sale: Spacious resale warehouse with a total warehouse internal area of 1,400 square meters, and two office floors of 300 square meters, located in the thriving area of Ypsonas, Agios Sylas. This property offers exceptional space for storage, distribution, or industrial activity. Its well-maintained interiors make it an ideal choice for businesses looking for an immediate operational environment.

| Property Info                    |                        | Plot / Area Info     |                        | Additional info                                |                                        |
|----------------------------------|------------------------|----------------------|------------------------|------------------------------------------------|----------------------------------------|
| Covered Area<br>Air Conditioning | 1700<br>All rooms, Yes | Plot area<br>Parking | 3300<br>Uncovered, Yes | Reference Number<br>Property type<br>Condition | 27014<br>Other Commercial<br>Pre-Owned |