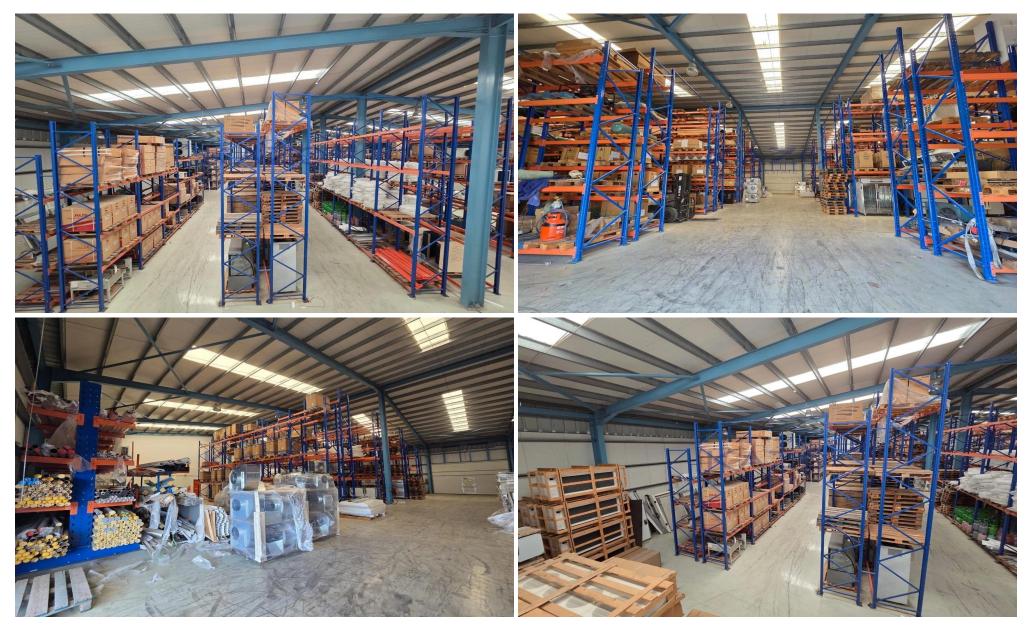

## 1700m<sup>2</sup> Commercial for Sale in Ypsonas, Limassol District

For sale: Spacious resale warehouse with a total warehouse internal area of 1,400 square meters, and two office floors of 300 square meters, located in the thriving area of Ypsonas, Agios Sylas. This property offers exceptional space for storage, distribution, or industrial activity. Its well-maintained interiors make it an ideal choice for businesses looking for an immediate operational environment.

| Property Info                    |                        | Plot / Area Info     |                        | Additional info                                |                                        |
|----------------------------------|------------------------|----------------------|------------------------|------------------------------------------------|----------------------------------------|
| Covered Area<br>Air Conditioning | 1700<br>All rooms, Yes | Plot area<br>Parking | 3300<br>Uncovered, Yes | Reference Number<br>Property type<br>Condition | 27014<br>Other Commercial<br>Pre-Owned |