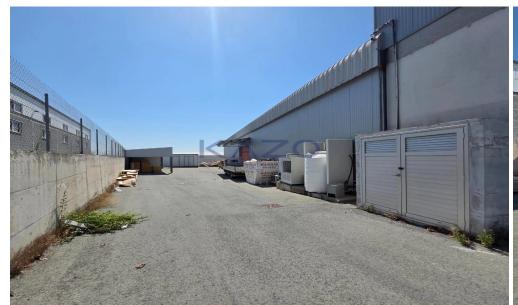

## 1700m<sup>2</sup> Commercial for Sale in Ypsonas, Limassol District

For sale: Spacious resale warehouse with a total warehouse internal area of 1,400 square meters, and two office floors of 300 square meters, located in the thriving area of Ypsonas, Agios Sylas. This property offers exceptional space for storage, distribution, or industrial activity. Its well-maintained interiors make it an ideal choice for businesses looking for an immediate operational environment.

Ypsonas, Agios Sylas, is a vibrant district known for its excellent accessibility and modern infrastructure. The area combines industrial zones with developing residential neighborhoods, providing a convenient location for commercial activities. It benefits from proximity to main road ...