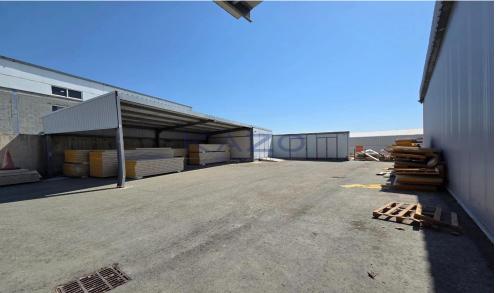

## 1700m<sup>2</sup> Commercial for Sale in Ypsonas, Limassol District

For sale: Spacious resale warehouse with a total warehouse internal area of 1,400 square meters, and two office floors of 300 square meters, located in the thriving area of Ypsonas, Agios Sylas. This property offers exceptional space for storage, distribution, or industrial activity. Its well-maintained interiors make it an ideal choice for businesses looking for an immediate operational environment.

Ypsonas, Agios Sylas, is a vibrant district known for its excellent accessibility and modern infrastructure. The area combines industrial zones with developing residential neighborhoods, providing a convenient location for commercial activities. It benefits from proximity to main road ...