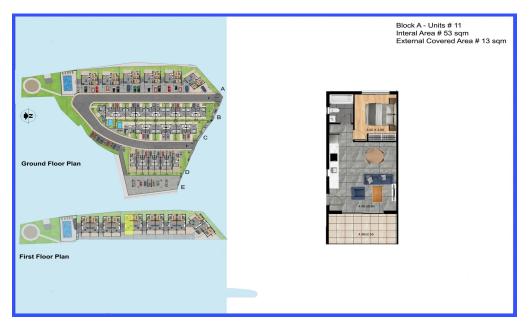

## 1 Bedroom Apartment for Sale in Parekklisia, Limassol District

One-bedroom apartment A11, with an internal area of 53 m<sup>2</sup>, is located on the second floor of a two-storey building.

×

This is a modern residential multifamily gated community situated in the heart of Parekklisia, a charming village located in the Limassol district of Cyprus.

The units have been thoughtfully de...

| Property Info          |    | Plot / Area Info |                               | <b>Additional info</b> |                      |
|------------------------|----|------------------|-------------------------------|------------------------|----------------------|
| Covered Area           | 66 | Pool<br>Parking  | Common, Yes<br>Uncovered, Yes | Reference Number       | 7620                 |
| Covered Veranda        | 13 |                  |                               |                        |                      |
|                        | 2  |                  |                               | Property type          | Apartment            |
| Floor Number           | 2  |                  |                               | Condition<br>Bathrooms | Under Construction 1 |
| Total Number of Floors | 2  |                  |                               |                        |                      |
| Energy Efficiency      | Λ. |                  |                               |                        |                      |
| Energy Efficiency      | A  |                  |                               |                        |                      |