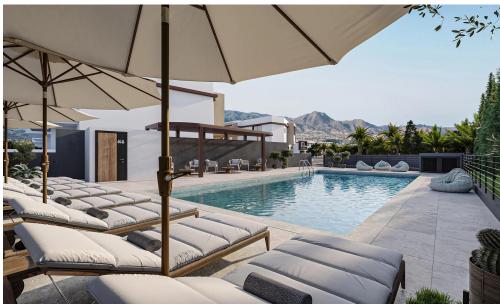

The Project, developed to the highest standards, boats 48 stunning units, with a Mix of 1-bedroom apartments, 2- & 3-Bedrooms Maisonettes and 2-bedroom detached houses.

Each Maisonette is designed as a two-story semi-detached unit, with a mix of 2- and 3-bedroom options available, built using only the finest quality materials and high – end finishes.

The units have been thoughtfully de...

| Property Info          |    | Plot / Area Info |                               | <b>Additional info</b> |                      |
|------------------------|----|------------------|-------------------------------|------------------------|----------------------|
| Covered Area           | 66 | Pool<br>Parking  | Common, Yes<br>Uncovered, Yes | Reference Number       | 7620                 |
| Covered Veranda        | 13 |                  |                               |                        |                      |
|                        | 2  |                  |                               | Property type          | Apartment            |
| Floor Number           | 2  |                  |                               | Condition<br>Bathrooms | Under Construction 1 |
| Total Number of Floors | 2  |                  |                               |                        |                      |
| Energy Efficiency      | Λ. |                  |                               |                        |                      |
| Energy Efficiency      | A  |                  |                               |                        |                      |