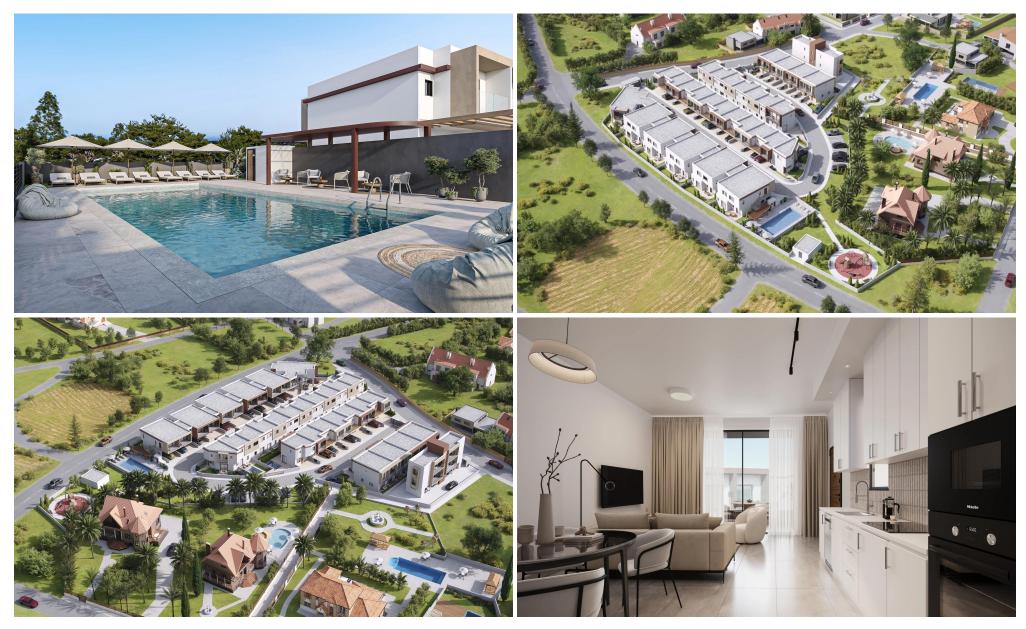

## 1 Bedroom Apartment for Sale in Parekklisia, Limassol District

One-bedroom apartment A11, with an internal area of 53 m<sup>2</sup>, is located on the second floor of a two-storey building.

×

This is a modern residential multifamily gated community situated in the heart of Parekklisia, a charming village located in the Limassol district of Cyprus.

The Project, developed to the highest standards, boats 48 stunning units, with a Mix of 1-bedroom apartments, 2- & 3-Bedrooms Maisonettes and 2-bedroom detached houses.

Each Maisonette is designed as a two-story semi-detached unit, with a mix of 2- and 3-bedroom options available, built using only the finest quality materials and high – end finishes.

The units have been thoughtfully de...

| Property Info          |    | Plot / Area Info |                               | <b>Additional info</b> |                      |
|------------------------|----|------------------|-------------------------------|------------------------|----------------------|
| Covered Area           | 66 | Pool<br>Parking  | Common, Yes<br>Uncovered, Yes | Reference Number       | 7620                 |
| Covered Veranda        | 13 |                  |                               |                        |                      |
|                        | 2  |                  |                               | Property type          | Apartment            |
| Floor Number           | 2  |                  |                               | Condition<br>Bathrooms | Under Construction 1 |
| Total Number of Floors | 2  |                  |                               |                        |                      |
| Energy Efficiency      | Λ. |                  |                               |                        |                      |
| Energy Efficiency      | A  |                  |                               |                        |                      |