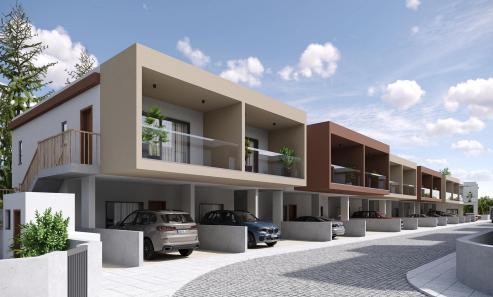

## 1 Bedroom Apartment for Sale in Parekklisia, Limassol District

One-bedroom apartment A11, with an internal area of 53 m<sup>2</sup>, is located on the second floor of a two-storey building.

×

This is a modern residential multifamily gated community situated in the heart of Parekklisia, a charming village located in the Limassol district of Cyprus.

The Project, developed to the highest standards, boats 48 stunning units, with a Mix of 1-bedroom apartments, 2- & 3-Bedrooms Maisonettes and 2-bedroom detached houses.

Each Maisonette is designed as a two-story semi-detached unit, with a mix of 2- and 3-bedroom options available, built using only the finest quality materials and high – end finishes.