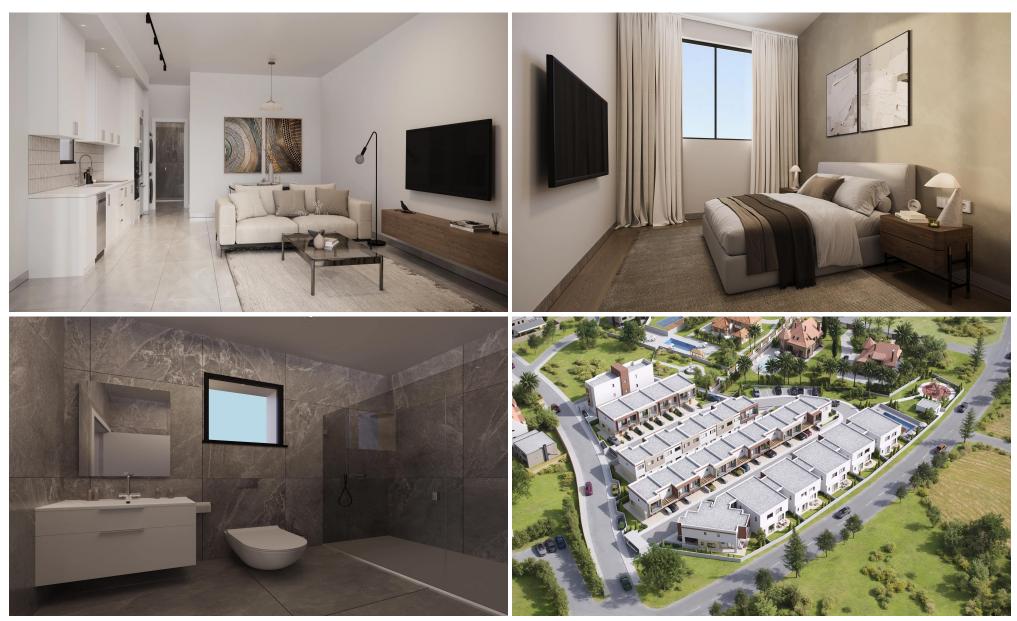

## 1 Bedroom Apartment for Sale in Parekklisia, Limassol District

One-bedroom apartment A11, with an internal area of 53 m<sup>2</sup>, is located on the second floor of a two-storey building.

×

This is a modern residential multifamily gated community situated in the heart of Parekklisia, a charming village located in the Limassol district of Cyprus.

The Project, developed to the highest standards, boats 48 stunning units, with a Mix of 1-bedroom apartments, 2- & 3-Bedrooms Maisonettes and 2-bedroom detached houses.

Each Maisonette is designed as a two-story semi-detached unit, with a mix of 2- and 3-bedroom options available, built using only the finest quality materials and high – end finishes.

The units have been thoughtfully de...

| Property Info          |    | Plot / Area Info |                               | <b>Additional info</b> |                      |
|------------------------|----|------------------|-------------------------------|------------------------|----------------------|
| Covered Area           | 66 | Pool<br>Parking  | Common, Yes<br>Uncovered, Yes | Reference Number       | 7620                 |
| Covered Veranda        | 13 |                  |                               |                        |                      |
|                        | 2  |                  |                               | Property type          | Apartment            |
| Floor Number           | 2  |                  |                               | Condition<br>Bathrooms | Under Construction 1 |
| Total Number of Floors | 2  |                  |                               |                        |                      |
| Energy Efficiency      | Λ. |                  |                               |                        |                      |
| Energy Efficiency      | A  |                  |                               |                        |                      |