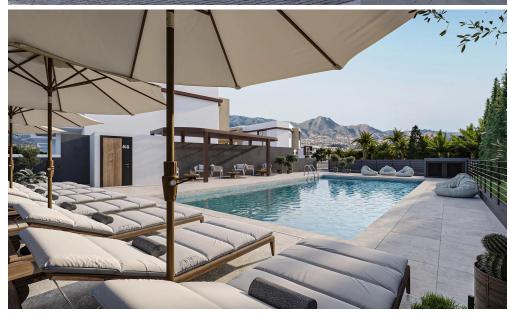

The units have been thoughtfully de...

| Property Info          |    | Plot / Area Info |                               | <b>Additional info</b> |                    |
|------------------------|----|------------------|-------------------------------|------------------------|--------------------|
| Covered Area           | 66 |                  | Common, Yes<br>Uncovered, Yes | Reference Number       | 7621               |
| Covered Veranda        | 13 |                  |                               |                        |                    |
|                        |    | Pool             |                               | Property type          | Apartment          |
| Floor Number           | 2  | Parking          |                               | Condition              | Under Construction |
| Total Number of Floors | 2  | Faiking          |                               | Bathrooms              | 1                  |
|                        | _  |                  |                               |                        |                    |
| Energy Efficiency      | A  |                  |                               |                        |                    |