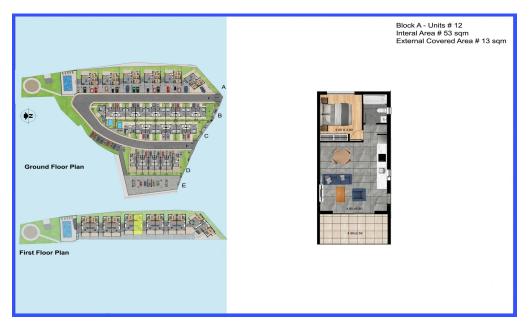

## 1 Bedroom Apartment for Sale in Parekklisia, Limassol District

One-bedroom apartment A12, with an internal area of 53 m<sup>2</sup>, is located on the second floor of a two-storey building.

×

This is a modern residential multifamily gated community situated in the heart of Parekklisia, a charming village located in the Limassol district of Cyprus.

The units have been thoughtfully de...

| Property Info          |    | Plot / Area Info |                               | <b>Additional info</b> |                    |
|------------------------|----|------------------|-------------------------------|------------------------|--------------------|
| Covered Area           | 66 |                  | Common, Yes<br>Uncovered, Yes | Reference Number       | 7621               |
| Covered Veranda        | 13 |                  |                               |                        |                    |
|                        |    | Pool             |                               | Property type          | Apartment          |
| Floor Number           | 2  | Parking          |                               | Condition              | Under Construction |
| Total Number of Floors | 2  | Faiking          |                               | Bathrooms              | 1                  |
|                        | _  |                  |                               |                        |                    |
| Energy Efficiency      | A  |                  |                               |                        |                    |