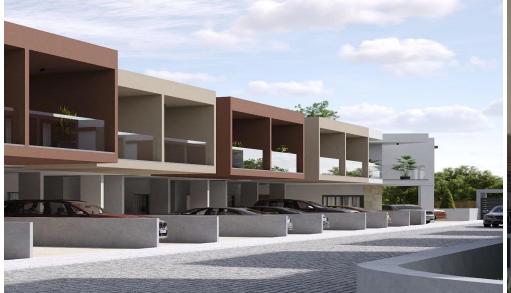

## 1 Bedroom Apartment for Sale in Parekklisia, Limassol District

One-bedroom apartment A12, with an internal area of 53 m<sup>2</sup>, is located on the second floor of a two-storey building.

×

This is a modern residential multifamily gated community situated in the heart of Parekklisia, a charming village located in the Limassol district of Cyprus.

The Project, developed to the highest standards, boats 48 stunning units, with a Mix of 1-bedroom apartments, 2- & 3-Bedrooms Maisonettes and 2-bedroom detached houses.

Each Maisonette is designed as a two-story semi-detached unit, with a mix of 2- and 3-bedroom options available, built using only the finest quality materials and high – end finishes.