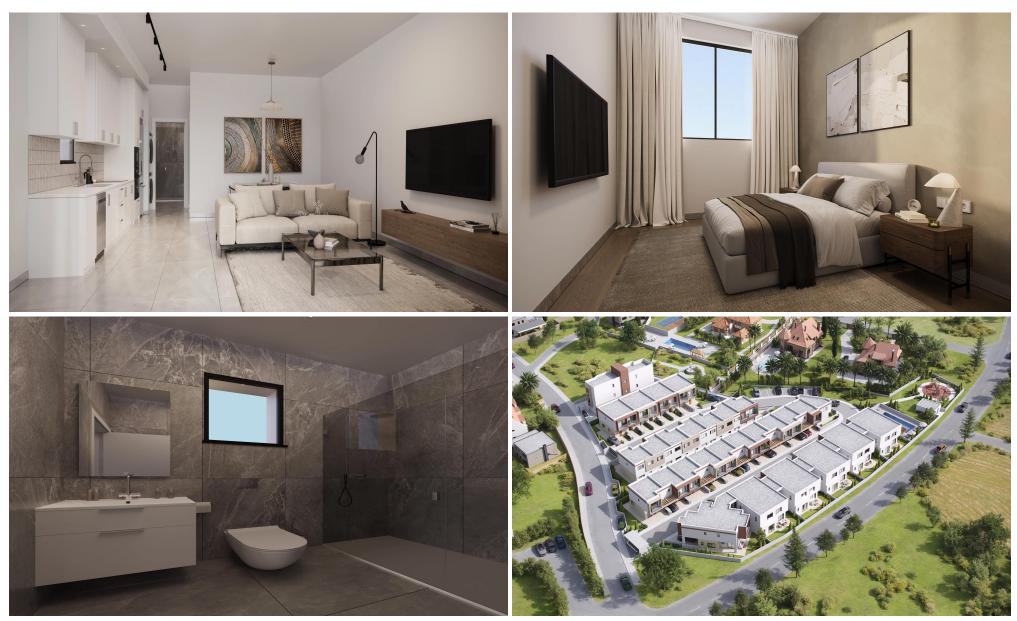

## 1 Bedroom Apartment for Sale in Parekklisia, Limassol District

One-bedroom apartment A12, with an internal area of 53 m<sup>2</sup>, is located on the second floor of a two-storey building.

×

This is a modern residential multifamily gated community situated in the heart of Parekklisia, a charming village located in the Limassol district of Cyprus.

The Project, developed to the highest standards, boats 48 stunning units, with a Mix of 1-bedroom apartments, 2- & 3-Bedrooms Maisonettes and 2-bedroom detached houses.

Each Maisonette is designed as a two-story semi-detached unit, with a mix of 2- and 3-bedroom options available, built using only the finest quality materials and high – end finishes.

The units have been thoughtfully de...

| Property Info          |    | Plot / Area Info |                               | <b>Additional info</b> |                    |
|------------------------|----|------------------|-------------------------------|------------------------|--------------------|
| Covered Area           | 66 |                  | Common, Yes<br>Uncovered, Yes | Reference Number       | 7621               |
| Covered Veranda        | 13 |                  |                               |                        |                    |
|                        |    | Pool             |                               | Property type          | Apartment          |
| Floor Number           | 2  | Parking          |                               | Condition              | Under Construction |
| Total Number of Floors | 2  | Faiking          |                               | Bathrooms              | 1                  |
|                        | _  |                  |                               |                        |                    |
| Energy Efficiency      | A  |                  |                               |                        |                    |