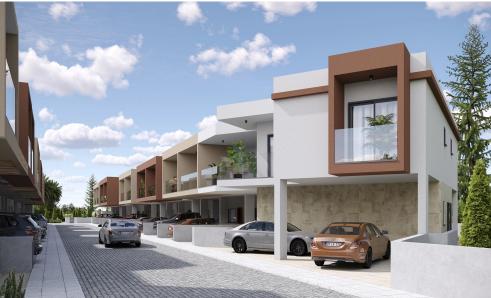

## 1 Bedroom Apartment for Sale in Parekklisia, Limassol District

One-bedroom apartment A12, with an internal area of 53 m<sup>2</sup>, is located on the second floor of a two-storey building.

×

This is a modern residential multifamily gated community situated in the heart of Parekklisia, a charming village located in the Limassol district of Cyprus.

The Project, developed to the highest standards, boats 48 stunning units, with a Mix of 1-bedroom apartments, 2- & 3-Bedrooms Maisonettes and 2-bedroom detached houses.

Each Maisonette is designed as a two-story semi-detached unit, with a mix of 2- and 3-bedroom options available, built using only the finest quality materials and high – end finishes.