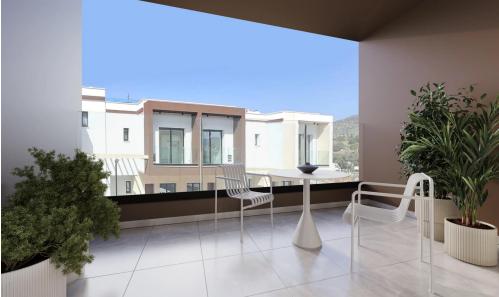

## 1 Bedroom Apartment for Sale in Parekklisia, Limassol District

One-bedroom apartment A12, with an internal area of 53 m<sup>2</sup>, is located on the second floor of a two-storey building.

×

This is a modern residential multifamily gated community situated in the heart of Parekklisia, a charming village located in the Limassol district of Cyprus.