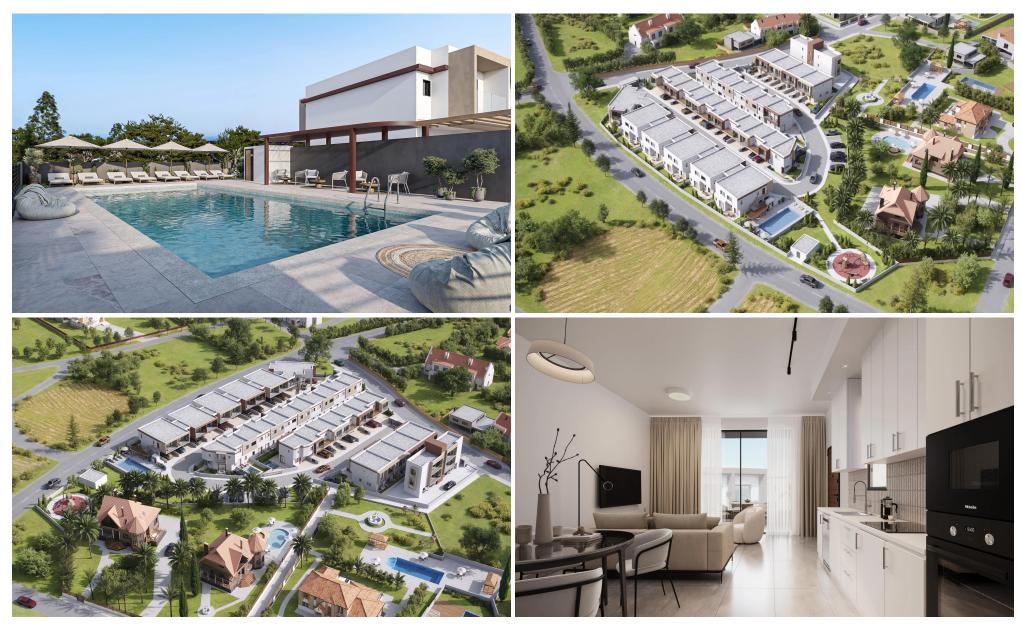

## 1 Bedroom Apartment for Sale in Parekklisia, Limassol District

One-bedroom apartment A12, with an internal area of 53 m<sup>2</sup>, is located on the second floor of a two-storey building.

×

This is a modern residential multifamily gated community situated in the heart of Parekklisia, a charming village located in the Limassol district of Cyprus.

The Project, developed to the highest standards, boats 48 stunning units, with a Mix of 1-bedroom apartments, 2- & 3-Bedrooms Maisonettes and 2-bedroom detached houses.

Each Maisonette is designed as a two-story semi-detached unit, with a mix of 2- and 3-bedroom options available, built using only the finest quality materials and high – end finishes.

The units have been thoughtfully de...

| Property Info          |    | Plot / Area Info |                               | <b>Additional info</b> |                    |
|------------------------|----|------------------|-------------------------------|------------------------|--------------------|
| Covered Area           | 66 |                  | Common, Yes<br>Uncovered, Yes | Reference Number       | 7621               |
| Covered Veranda        | 13 |                  |                               |                        |                    |
|                        |    | Pool             |                               | Property type          | Apartment          |
| Floor Number           | 2  | Parking          |                               | Condition              | Under Construction |
| Total Number of Floors | 2  | Faiking          |                               | Bathrooms              | 1                  |
|                        | _  |                  |                               |                        |                    |
| Energy Efficiency      | A  |                  |                               |                        |                    |