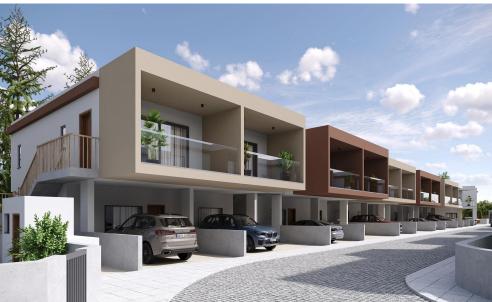

## 1 Bedroom Apartment for Sale in Parekklisia, Limassol District

One-bedroom apartment A13, with an internal area of 53 m<sup>2</sup>, is located on the second floor of a two-storey building.

×

This is a modern residential multifamily gated community situated in the heart of Parekklisia, a charming village located in the Limassol district of Cyprus.

The Project, developed to the highest standards, boats 48 stunning units, with a Mix of 1-bedroom apartments, 2- & 3-Bedrooms Maisonettes and 2-bedroom detached houses.

Each Maisonette is designed as a two-story semi-detached unit, with a mix of 2- and 3-bedroom options available, built using only the finest quality materials and high – end finishes.

The units have been thoughtfully de...

| Property Info          |    | Plot / Area Info |                               | <b>Additional info</b> |                      |
|------------------------|----|------------------|-------------------------------|------------------------|----------------------|
| Covered Area           | 66 |                  | Common, Yes<br>Uncovered, Yes | Reference Number       | 7622                 |
| Covered Veranda        | 13 |                  |                               |                        |                      |
|                        | 2  | Pool             |                               | Property type          | Apartment            |
| Floor Number           | 2  | Parking          |                               | Condition<br>Bathrooms | Under Construction 1 |
| Total Number of Floors | 2  |                  |                               |                        |                      |
| Energy Efficiency      | A  |                  |                               |                        |                      |