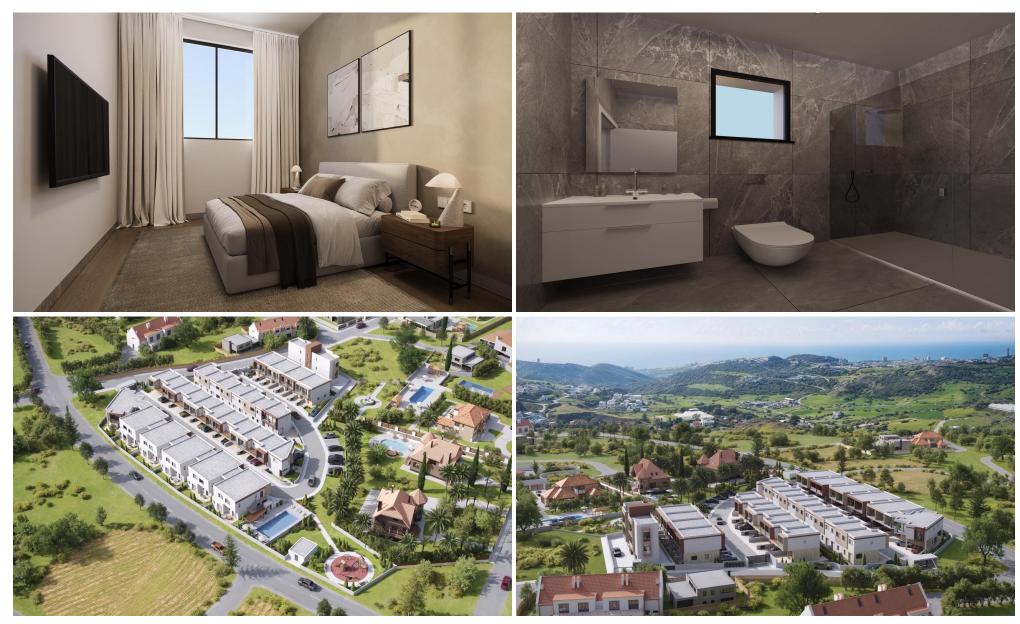

## 1 Bedroom Apartment for Sale in Parekklisia, Limassol District

One-bedroom apartment A13, with an internal area of 53 m<sup>2</sup>, is located on the second floor of a two-storey building.

×

This is a modern residential multifamily gated community situated in the heart of Parekklisia, a charming village located in the Limassol district of Cyprus.

The Project, developed to the highest standards, boats 48 stunning units, with a Mix of 1-bedroom apartments, 2- & 3-Bedrooms Maisonettes and 2-bedroom detached houses.

Each Maisonette is designed as a two-story semi-detached unit, with a mix of 2- and 3-bedroom options available, built using only the finest quality materials and high – end finishes.

The units have been thoughtfully de...

| Property Info          |    | Plot / Area Info |                               | <b>Additional info</b> |                      |
|------------------------|----|------------------|-------------------------------|------------------------|----------------------|
| Covered Area           | 66 |                  | Common, Yes<br>Uncovered, Yes | Reference Number       | 7622                 |
| Covered Veranda        | 13 |                  |                               |                        |                      |
|                        | 2  | Pool             |                               | Property type          | Apartment            |
| Floor Number           | 2  | Parking          |                               | Condition<br>Bathrooms | Under Construction 1 |
| Total Number of Floors | 2  |                  |                               |                        |                      |
| Energy Efficiency      | A  |                  |                               |                        |                      |