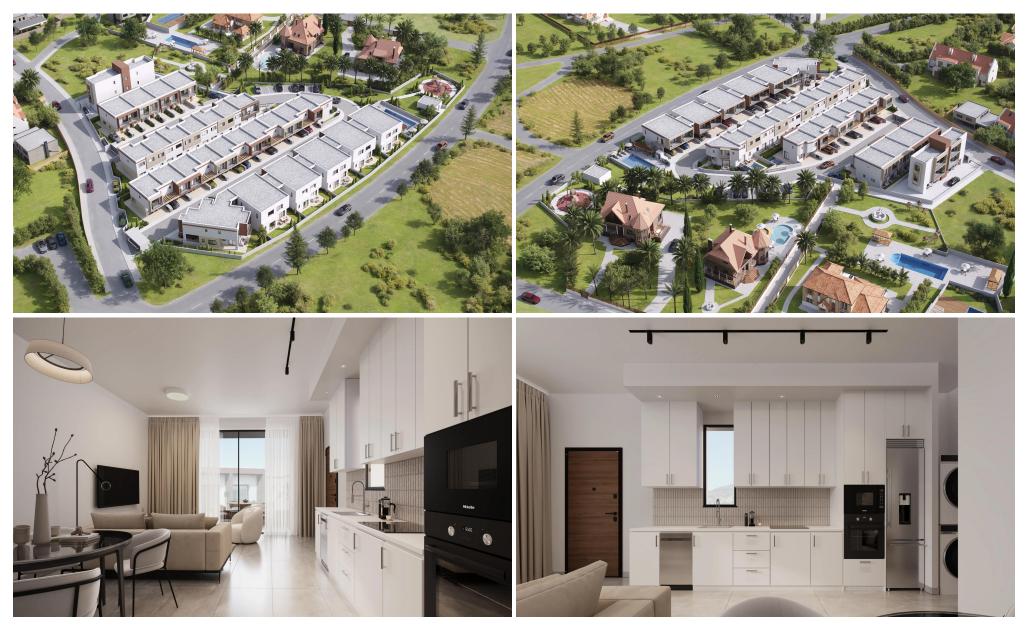

## 1 Bedroom Apartment for Sale in Parekklisia, Limassol District

One-bedroom apartment A13, with an internal area of 53 m<sup>2</sup>, is located on the second floor of a two-storey building.

×

This is a modern residential multifamily gated community situated in the heart of Parekklisia, a charming village located in the Limassol district of Cyprus.

The Project, developed to the highest standards, boats 48 stunning units, with a Mix of 1-bedroom apartments, 2- & 3-Bedrooms Maisonettes and 2-bedroom detached houses.

Each Maisonette is designed as a two-story semi-detached unit, with a mix of 2- and 3-bedroom options available, built using only the finest quality materials and high – end finishes.

The units have been thoughtfully de...

| Property Info          |    | Plot / Area Info |                               | <b>Additional info</b> |                      |
|------------------------|----|------------------|-------------------------------|------------------------|----------------------|
| Covered Area           | 66 |                  | Common, Yes<br>Uncovered, Yes | Reference Number       | 7622                 |
| Covered Veranda        | 13 |                  |                               |                        |                      |
|                        | 2  | Pool             |                               | Property type          | Apartment            |
| Floor Number           | 2  | Parking          |                               | Condition<br>Bathrooms | Under Construction 1 |
| Total Number of Floors | 2  |                  |                               |                        |                      |
| Energy Efficiency      | A  |                  |                               |                        |                      |