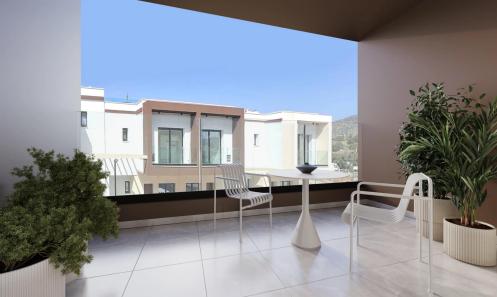

## 1 Bedroom Apartment for Sale in Parekklisia, Limassol District

One-bedroom apartment A13, with an internal area of 53 m<sup>2</sup>, is located on the second floor of a two-storey building.

×

This is a modern residential multifamily gated community situated in the heart of Parekklisia, a charming village located in the Limassol district of Cyprus.

The Project, developed to the highest standards, boats 48 stunning units, with a Mix of 1-bedroom apartments, 2- & 3-Bedrooms Maisonettes and 2-bedroom detached houses.

Each Maisonette is designed as a two-story semi-detached unit, with a mix of 2- and 3-bedroom options available, built using only the finest quality materials and high – end finishes.

The units have been thoughtfully de...

| Property Info          |    | Plot / Area Info |                               | <b>Additional info</b> |                      |
|------------------------|----|------------------|-------------------------------|------------------------|----------------------|
| Covered Area           | 66 |                  | Common, Yes<br>Uncovered, Yes | Reference Number       | 7622                 |
| Covered Veranda        | 13 |                  |                               |                        |                      |
|                        | 2  | Pool             |                               | Property type          | Apartment            |
| Floor Number           | 2  | Parking          |                               | Condition<br>Bathrooms | Under Construction 1 |
| Total Number of Floors | 2  |                  |                               |                        |                      |
| Energy Efficiency      | A  |                  |                               |                        |                      |