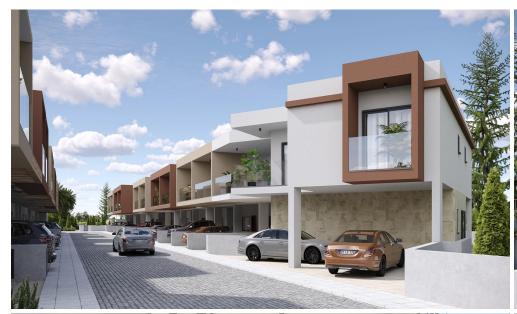

## 1 Bedroom Apartment for Sale in Parekklisia, Limassol District

One-bedroom apartment A13, with an internal area of 53 m<sup>2</sup>, is located on the second floor of a two-storey building.

×

This is a modern residential multifamily gated community situated in the heart of Parekklisia, a charming village located in the Limassol district of Cyprus.

The Project, developed to the highest standards, boats 48 stunning units, with a Mix of 1-bedroom apartments, 2- & 3-Bedrooms Maisonettes and 2-bedroom detached houses.

Each Maisonette is designed as a two-story semi-detached unit, with a mix of 2- and 3-bedroom options available, built using only the finest quality materials and high – end finishes.

The units have been thoughtfully de...

| Property Info          |    | Plot / Area Info |                               | <b>Additional info</b> |                      |
|------------------------|----|------------------|-------------------------------|------------------------|----------------------|
| Covered Area           | 66 |                  | Common, Yes<br>Uncovered, Yes | Reference Number       | 7622                 |
| Covered Veranda        | 13 |                  |                               |                        |                      |
|                        | 2  | Pool             |                               | Property type          | Apartment            |
| Floor Number           | 2  | Parking          |                               | Condition<br>Bathrooms | Under Construction 1 |
| Total Number of Floors | 2  |                  |                               |                        |                      |
| Energy Efficiency      | A  |                  |                               |                        |                      |