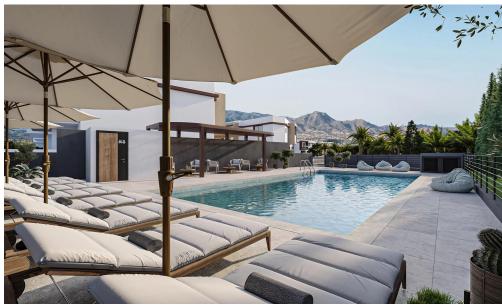

The units have been thoughtfully de...

| Property Info          |    | Plot / Area Info |                               | <b>Additional info</b> |                           |
|------------------------|----|------------------|-------------------------------|------------------------|---------------------------|
| Covered Area           | 66 | Pool<br>Parking  | Common, Yes<br>Uncovered, Yes | Reference Number       | 7623                      |
| Covered Veranda        | 13 |                  |                               |                        |                           |
|                        | 2  |                  |                               | Property type          | Apartment                 |
| Floor Number           | 2  |                  |                               | Condition              | <b>Under Construction</b> |
| Total Number of Floors | 2  |                  |                               |                        |                           |
| Energy Efficiency      | Α  |                  |                               | Bathrooms              | 1                         |
| Lifergy Liffcleficy    | ^  |                  |                               |                        |                           |