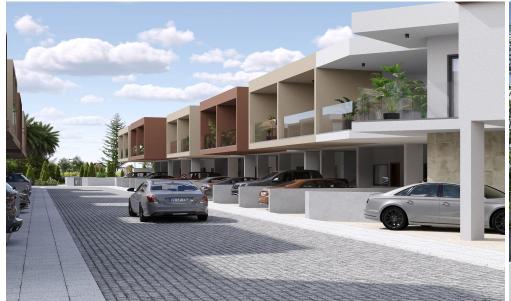

## 1 Bedroom Apartment for Sale in Parekklisia, Limassol District

One-bedroom apartment A14, with an internal area of 53 m<sup>2</sup>, is located on the second floor of a two-storey building.

×

This is a modern residential multifamily gated community situated in the heart of Parekklisia, a charming village located in the Limassol district of Cyprus.

The Project, developed to the highest standards, boats 48 stunning units, with a Mix of 1-bedroom apartments, 2- & 3-Bedrooms Maisonettes and 2-bedroom detached houses.

Each Maisonette is designed as a two-story semi-detached unit, with a mix of 2- and 3-bedroom options available, built using only the finest quality materials and high – end finishes.