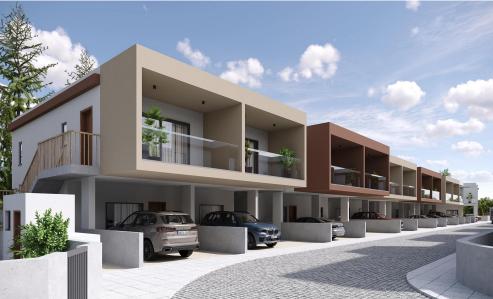

## 1 Bedroom Apartment for Sale in Parekklisia, Limassol District

One-bedroom apartment A14, with an internal area of 53 m<sup>2</sup>, is located on the second floor of a two-storey building.

×

This is a modern residential multifamily gated community situated in the heart of Parekklisia, a charming village located in the Limassol district of Cyprus.

The Project, developed to the highest standards, boats 48 stunning units, with a Mix of 1-bedroom apartments, 2- & 3-Bedrooms Maisonettes and 2-bedroom detached houses.

Each Maisonette is designed as a two-story semi-detached unit, with a mix of 2- and 3-bedroom options available, built using only the finest quality materials and high – end finishes.