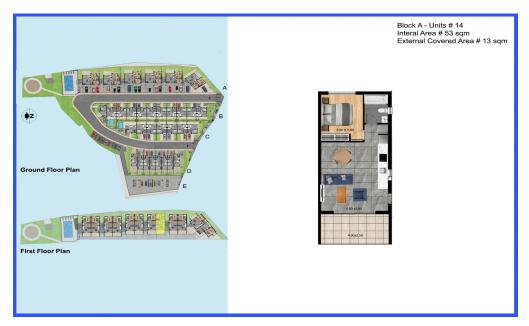

## 1 Bedroom Apartment for Sale in Parekklisia, Limassol District

One-bedroom apartment A14, with an internal area of 53 m<sup>2</sup>, is located on the second floor of a two-storey building.

×

This is a modern residential multifamily gated community situated in the heart of Parekklisia, a charming village located in the Limassol district of Cyprus.

The units have been thoughtfully de...

| Property Info          |    | Plot / Area Info |                               | <b>Additional info</b> |                           |
|------------------------|----|------------------|-------------------------------|------------------------|---------------------------|
| Covered Area           | 66 | Pool<br>Parking  | Common, Yes<br>Uncovered, Yes | Reference Number       | 7623                      |
| Covered Veranda        | 13 |                  |                               |                        |                           |
|                        | 2  |                  |                               | Property type          | Apartment                 |
| Floor Number           | 2  |                  |                               | Condition              | <b>Under Construction</b> |
| Total Number of Floors | 2  |                  |                               |                        |                           |
| Energy Efficiency      | Α  |                  |                               | Bathrooms              | 1                         |
| Lifergy Liffcleficy    | ^  |                  |                               |                        |                           |