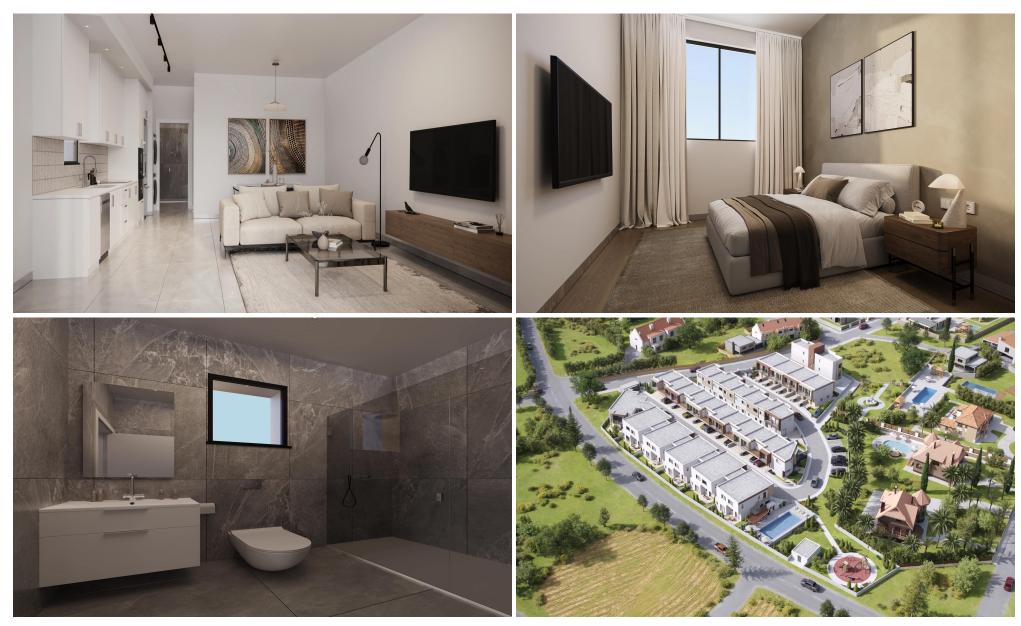

## 1 Bedroom Apartment for Sale in Parekklisia, Limassol District

One-bedroom apartment A14, with an internal area of 53 m<sup>2</sup>, is located on the second floor of a two-storey building.

×

This is a modern residential multifamily gated community situated in the heart of Parekklisia, a charming village located in the Limassol district of Cyprus.

The Project, developed to the highest standards, boats 48 stunning units, with a Mix of 1-bedroom apartments, 2- & 3-Bedrooms Maisonettes and 2-bedroom detached houses.

Each Maisonette is designed as a two-story semi-detached unit, with a mix of 2- and 3-bedroom options available, built using only the finest quality materials and high – end finishes.

The units have been thoughtfully de...

| Property Info          |    | Plot / Area Info |                               | <b>Additional info</b> |                           |
|------------------------|----|------------------|-------------------------------|------------------------|---------------------------|
| Covered Area           | 66 | Pool<br>Parking  | Common, Yes<br>Uncovered, Yes | Reference Number       | 7623                      |
| Covered Veranda        | 13 |                  |                               |                        |                           |
|                        | 2  |                  |                               | Property type          | Apartment                 |
| Floor Number           | 2  |                  |                               | Condition              | <b>Under Construction</b> |
| Total Number of Floors | 2  |                  |                               |                        |                           |
| Energy Efficiency      | Α  |                  |                               | Bathrooms              | 1                         |
| Lifergy Liffcleficy    | ^  |                  |                               |                        |                           |