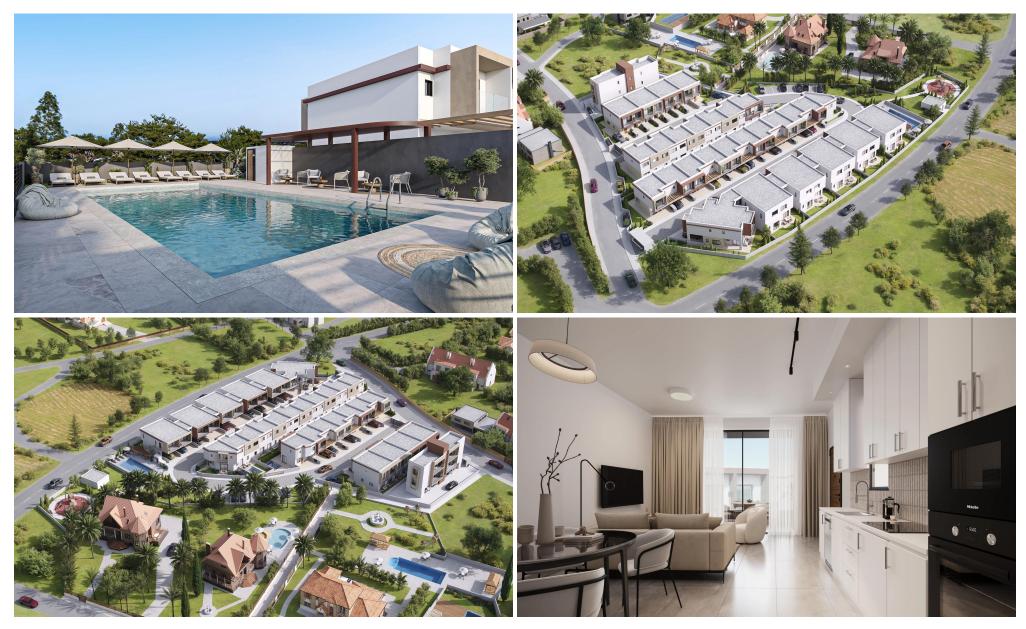

## 1 Bedroom Apartment for Sale in Parekklisia, Limassol District

One-bedroom apartment A14, with an internal area of 53 m<sup>2</sup>, is located on the second floor of a two-storey building.

×

This is a modern residential multifamily gated community situated in the heart of Parekklisia, a charming village located in the Limassol district of Cyprus.

The Project, developed to the highest standards, boats 48 stunning units, with a Mix of 1-bedroom apartments, 2- & 3-Bedrooms Maisonettes and 2-bedroom detached houses.

Each Maisonette is designed as a two-story semi-detached unit, with a mix of 2- and 3-bedroom options available, built using only the finest quality materials and high – end finishes.

The units have been thoughtfully de...

| Property Info          |    | Plot / Area Info |                               | <b>Additional info</b> |                           |
|------------------------|----|------------------|-------------------------------|------------------------|---------------------------|
| Covered Area           | 66 | Pool<br>Parking  | Common, Yes<br>Uncovered, Yes | Reference Number       | 7623                      |
| Covered Veranda        | 13 |                  |                               |                        |                           |
|                        | 2  |                  |                               | Property type          | Apartment                 |
| Floor Number           | 2  |                  |                               | Condition              | <b>Under Construction</b> |
| Total Number of Floors | 2  |                  |                               |                        |                           |
| Energy Efficiency      | Α  |                  |                               | Bathrooms              | 1                         |
| Lifergy Liffcleficy    | ^  |                  |                               |                        |                           |