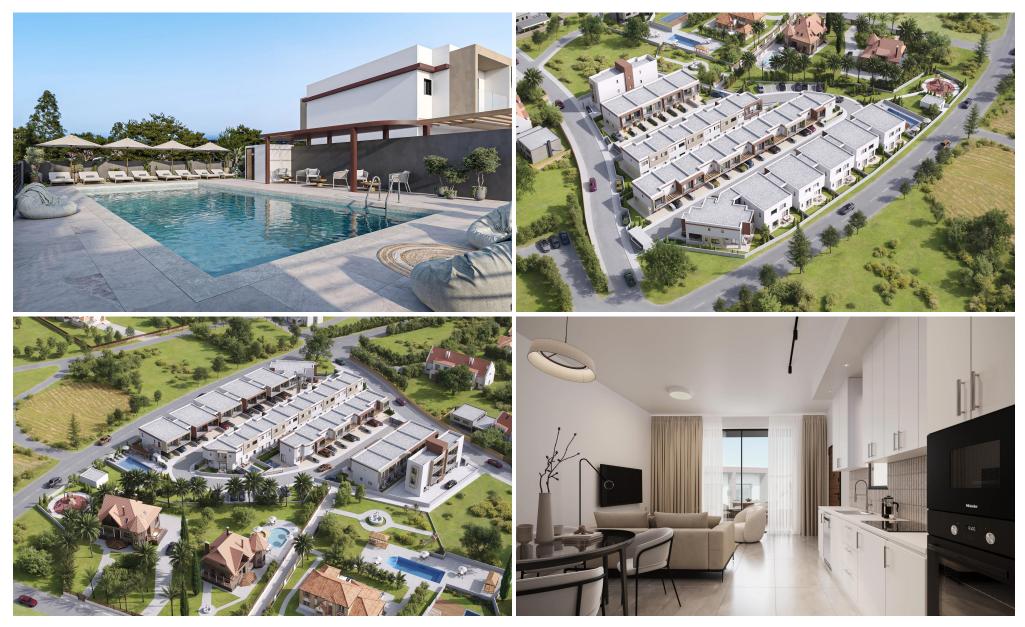

## 1 Bedroom Apartment for Sale in Parekklisia, Limassol District

One-bedroom apartment A15, with an internal area of 53 m<sup>2</sup>, is located on the second floor of a two-storey building.

This is a modern residential multifamily gated community situated in the heart of Parekklisia, a charming village located in the Limassol district of Cyprus.

The Project, developed to the highest standards, boats 48 stunning units, with a Mix of 1-bedroom apartments, 2- & 3-Bedrooms Maisonettes and 2-bedroom detached houses.

Each Maisonette is designed as a two-story semi-detached unit, with a mix of 2- and 3-bedroom options available, built using only the finest quality materials and high – end finishes.