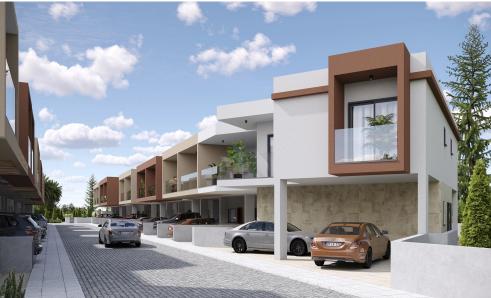

## 1 Bedroom Apartment for Sale in Parekklisia, Limassol District

One-bedroom apartment A15, with an internal area of 53 m<sup>2</sup>, is located on the second floor of a two-storey building.

This is a modern residential multifamily gated community situated in the heart of Parekklisia, a charming village located in the Limassol district of Cyprus.

The Project, developed to the highest standards, boats 48 stunning units, with a Mix of 1-bedroom apartments, 2- & 3-Bedrooms Maisonettes and 2-bedroom detached houses.

Each Maisonette is designed as a two-story semi-detached unit, with a mix of 2- and 3-bedroom options available, built using only the finest quality materials and high – end finishes.