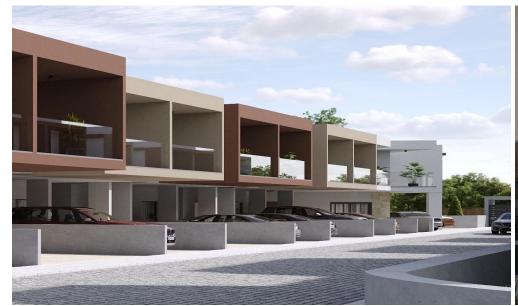

## 1 Bedroom Apartment for Sale in Parekklisia, Limassol District

One-bedroom apartment A15, with an internal area of 53 m<sup>2</sup>, is located on the second floor of a two-storey building.

This is a modern residential multifamily gated community situated in the heart of Parekklisia, a charming village located in the Limassol district of Cyprus.

The Project, developed to the highest standards, boats 48 stunning units, with a Mix of 1-bedroom apartments, 2- & 3-Bedrooms Maisonettes and 2-bedroom detached houses.

Each Maisonette is designed as a two-story semi-detached unit, with a mix of 2- and 3-bedroom options available, built using only the finest quality materials and high – end finishes.