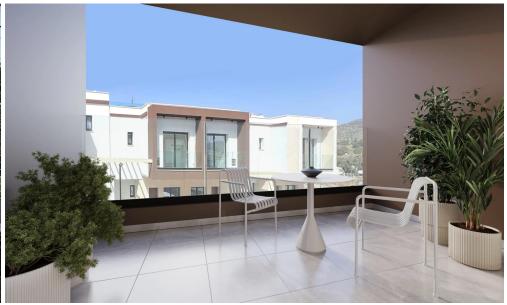

## 1 Bedroom Apartment for Sale in Parekklisia, Limassol District

One-bedroom apartment A15, with an internal area of 53 m<sup>2</sup>, is located on the second floor of a two-storey building.

This is a modern residential multifamily gated community situated in the heart of Parekklisia, a charming village located in the Limassol district of Cyprus.

The units have been thoughtfully de...

| Property Info          |    | Plot / Area Info |                               | Additional info                                             |                                              |
|------------------------|----|------------------|-------------------------------|-------------------------------------------------------------|----------------------------------------------|
| Covered Area           | 66 |                  | Common, Yes<br>Uncovered, Yes | Reference Number<br>Property type<br>Condition<br>Bathrooms | 7624<br>Apartment<br>Under Construction<br>1 |
| Covered Veranda        | 13 | Dool             |                               |                                                             |                                              |
| Floor Number           | 2  | Pool<br>Parking  |                               |                                                             |                                              |
| Total Number of Floors | 2  |                  |                               |                                                             |                                              |
| Energy Efficiency      | Α  |                  |                               |                                                             |                                              |