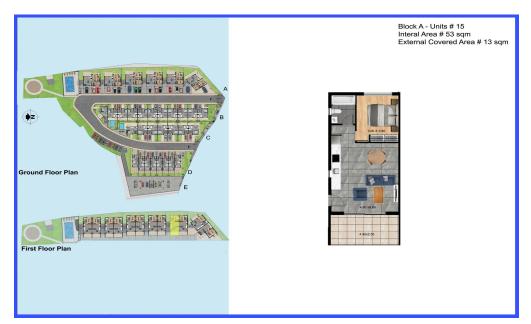

## 1 Bedroom Apartment for Sale in Parekklisia, Limassol District

One-bedroom apartment A15, with an internal area of 53 m<sup>2</sup>, is located on the second floor of a two-storey building.

This is a modern residential multifamily gated community situated in the heart of Parekklisia, a charming village located in the Limassol district of Cyprus.

The units have been thoughtfully de...

| Property Info          |    | Plot / Area Info |                               | Additional info                                             |                                              |
|------------------------|----|------------------|-------------------------------|-------------------------------------------------------------|----------------------------------------------|
| Covered Area           | 66 |                  | Common, Yes<br>Uncovered, Yes | Reference Number<br>Property type<br>Condition<br>Bathrooms | 7624<br>Apartment<br>Under Construction<br>1 |
| Covered Veranda        | 13 | Dool             |                               |                                                             |                                              |
| Floor Number           | 2  | Pool<br>Parking  |                               |                                                             |                                              |
| Total Number of Floors | 2  |                  |                               |                                                             |                                              |
| Energy Efficiency      | Α  |                  |                               |                                                             |                                              |