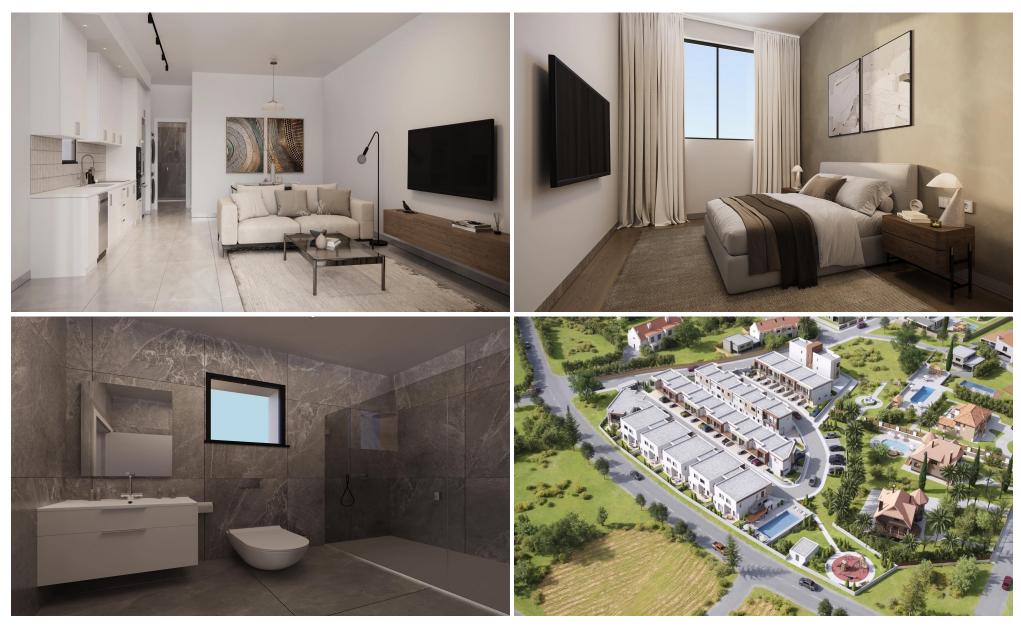

The Project, developed to the highest standards, boats 48 stunning units, with a Mix of 1-bedroom apartments, 2- & 3-Bedrooms Maisonettes and 2-bedroom detached houses.

Each Maisonette is designed as a two-story semi-detached unit, with a mix of 2- and 3-bedroom options available, built using only the finest quality materials and high – end finishes.

The units have been thoughtfully de...

| Property Info          |    | Plot / Area Info |                               | Additional info                                             |                                              |
|------------------------|----|------------------|-------------------------------|-------------------------------------------------------------|----------------------------------------------|
| Covered Area           | 66 |                  | Common, Yes<br>Uncovered, Yes | Reference Number<br>Property type<br>Condition<br>Bathrooms | 7624<br>Apartment<br>Under Construction<br>1 |
| Covered Veranda        | 13 | Dool             |                               |                                                             |                                              |
| Floor Number           | 2  | Pool<br>Parking  |                               |                                                             |                                              |
| Total Number of Floors | 2  |                  |                               |                                                             |                                              |
| Energy Efficiency      | Α  |                  |                               |                                                             |                                              |