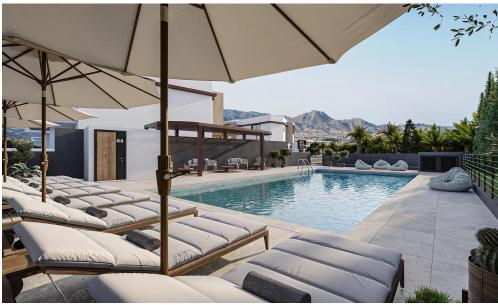

The units have been thoughtfully de...

| Property Info          |    | Plot / Area Info |                               | Additional info                                             |                                              |
|------------------------|----|------------------|-------------------------------|-------------------------------------------------------------|----------------------------------------------|
| Covered Area           | 66 |                  | Common, Yes<br>Uncovered, Yes | Reference Number<br>Property type<br>Condition<br>Bathrooms | 7624<br>Apartment<br>Under Construction<br>1 |
| Covered Veranda        | 13 | Dool             |                               |                                                             |                                              |
| Floor Number           | 2  | Pool<br>Parking  |                               |                                                             |                                              |
| Total Number of Floors | 2  |                  |                               |                                                             |                                              |
| Energy Efficiency      | Α  |                  |                               |                                                             |                                              |