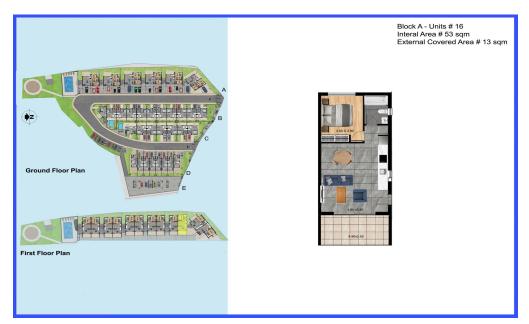

## 1 Bedroom Apartment for Sale in Parekklisia, Limassol District

One-bedroom apartment A16, with an internal area of 53 m<sup>2</sup>, is located on the second floor of a two-storey building.

This is a modern residential multifamily gated community situated in the heart of Parekklisia, a charming village located in the Limassol district of Cyprus.

The units have been thoughtfully de...

| Property Info          |    | Plot / Area Info | •                             | Additional info                                             |                                              |
|------------------------|----|------------------|-------------------------------|-------------------------------------------------------------|----------------------------------------------|
| Covered Area           | 66 |                  | Common, Yes<br>Uncovered, Yes | Reference Number<br>Property type<br>Condition<br>Bathrooms | 7625<br>Apartment<br>Under Construction<br>1 |
| Covered Veranda        | 13 | Pool<br>Parking  |                               |                                                             |                                              |
| Floor Number           | 2  |                  |                               |                                                             |                                              |
| Total Number of Floors | 2  |                  |                               |                                                             |                                              |
| Energy Efficiency      | Α  |                  |                               |                                                             |                                              |