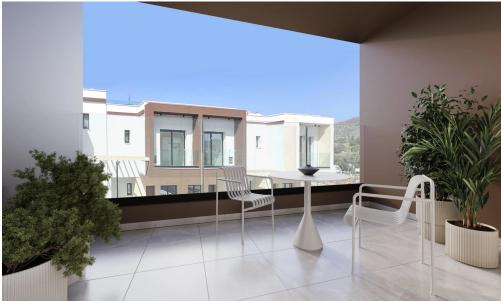

## 1 Bedroom Apartment for Sale in Parekklisia, Limassol District

One-bedroom apartment A16, with an internal area of 53 m<sup>2</sup>, is located on the second floor of a two-storey building.

This is a modern residential multifamily gated community situated in the heart of Parekklisia, a charming village located in the Limassol district of Cyprus.