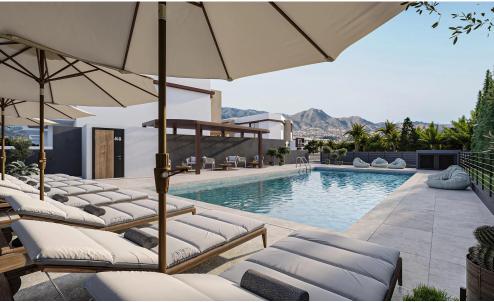

The Project, developed to the highest standards, boats 48 stunning units, with a Mix of 1-bedroom apartments, 2- & 3-Bedrooms Maisonettes and 2-bedroom detached houses.

Each Maisonette is designed as a two-story semi-detached unit, with a mix of 2- and 3-bedroom options available, built using only the finest quality materials and high – end finishes.

The units have been thoughtfully de...

| Property Info          |    | Plot / Area Info | •                             | Additional info                                             |                                              |
|------------------------|----|------------------|-------------------------------|-------------------------------------------------------------|----------------------------------------------|
| Covered Area           | 66 |                  | Common, Yes<br>Uncovered, Yes | Reference Number<br>Property type<br>Condition<br>Bathrooms | 7625<br>Apartment<br>Under Construction<br>1 |
| Covered Veranda        | 13 | Pool<br>Parking  |                               |                                                             |                                              |
| Floor Number           | 2  |                  |                               |                                                             |                                              |
| Total Number of Floors | 2  |                  |                               |                                                             |                                              |
| Energy Efficiency      | Α  |                  |                               |                                                             |                                              |