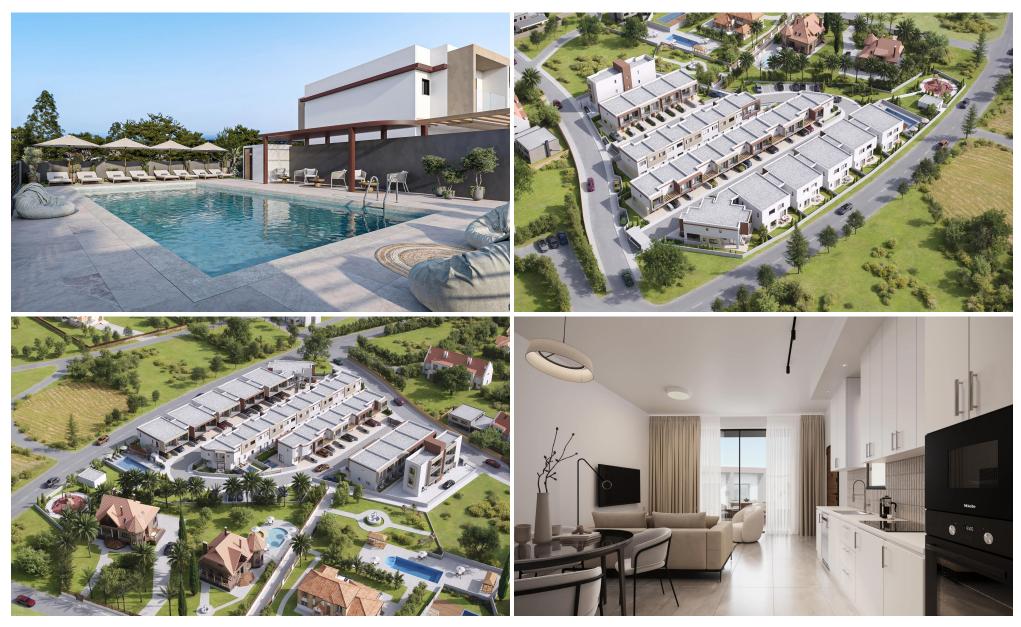

## 1 Bedroom Apartment for Sale in Parekklisia, Limassol District

One-bedroom apartment A16, with an internal area of 53 m<sup>2</sup>, is located on the second floor of a two-storey building.

This is a modern residential multifamily gated community situated in the heart of Parekklisia, a charming village located in the Limassol district of Cyprus.

The Project, developed to the highest standards, boats 48 stunning units, with a Mix of 1-bedroom apartments, 2- & 3-Bedrooms Maisonettes and 2-bedroom detached houses.

Each Maisonette is designed as a two-story semi-detached unit, with a mix of 2- and 3-bedroom options available, built using only the finest quality materials and high – end finishes.