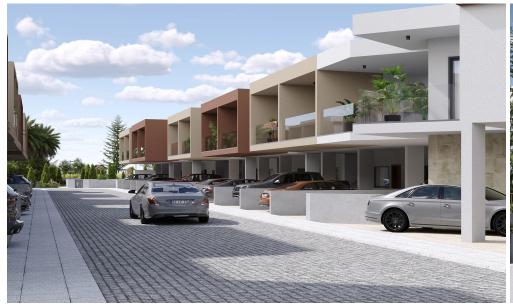

## 1 Bedroom Apartment for Sale in Parekklisia, Limassol District

One-bedroom apartment A16, with an internal area of 53 m<sup>2</sup>, is located on the second floor of a two-storey building.

This is a modern residential multifamily gated community situated in the heart of Parekklisia, a charming village located in the Limassol district of Cyprus.

The Project, developed to the highest standards, boats 48 stunning units, with a Mix of 1-bedroom apartments, 2- & 3-Bedrooms Maisonettes and 2-bedroom detached houses.

Each Maisonette is designed as a two-story semi-detached unit, with a mix of 2- and 3-bedroom options available, built using only the finest quality materials and high – end finishes.