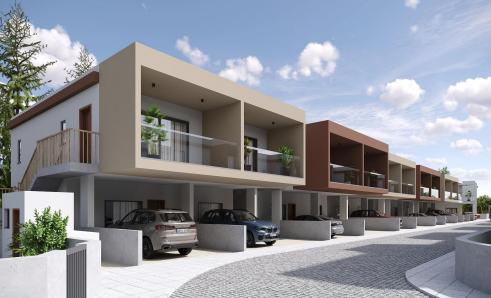

## 1 Bedroom Apartment for Sale in Parekklisia, Limassol District

One-bedroom apartment A16, with an internal area of 53 m<sup>2</sup>, is located on the second floor of a two-storey building.

This is a modern residential multifamily gated community situated in the heart of Parekklisia, a charming village located in the Limassol district of Cyprus.

The Project, developed to the highest standards, boats 48 stunning units, with a Mix of 1-bedroom apartments, 2- & 3-Bedrooms Maisonettes and 2-bedroom detached houses.

Each Maisonette is designed as a two-story semi-detached unit, with a mix of 2- and 3-bedroom options available, built using only the finest quality materials and high – end finishes.