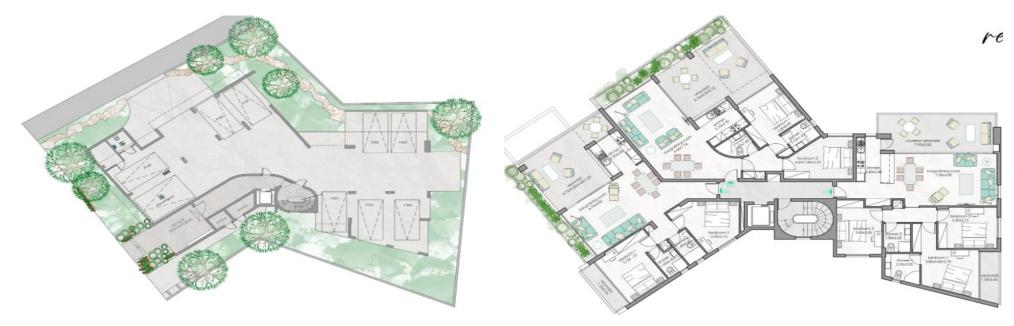

## 2 Bedroom Apartment for Sale in Konia, Paphos District

Apartments for sale in a complex in the Konia area. This is a family area where mostly locals live. A big plus is the large covered verandas and the green area next to the plot. Covered parking is included in the price. For the construction and finishing of this unique project, high-quality and eco-friendly materials are used, modern construction technologies are used.