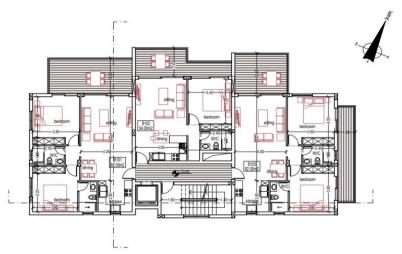

## 2 Bedroom Apartment for Sale in Kissonerga, Paphos District

For sale 2 bedroom apartment in the Kissonerga area with stunning sea views and a private roof terrace of 43 m2. This residential complex consists of 14 apartments: 2 single, 8 double and 4 three-floor. The complex offers comfort and safety that meet the highest modern standards. It consists of two blocks with a communal pool in the middle, as well as a gym. High-quality materials are used in the construction of the complex. The project also provides a covered parking and a private storage room. Security and comfort are provided by a video surveillance system and a Smart Home system. A remote-controlled gate and a video intercom add an additional layer of security and convenience.

## INDEX

voncoversive) own

BLOCK B

Jul 11, 2025

-

4/4