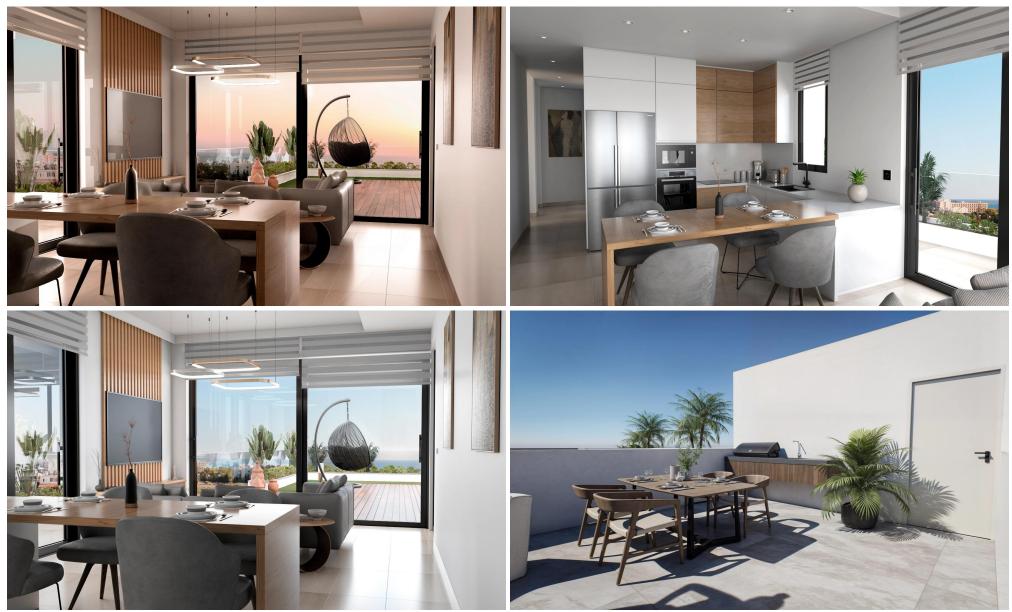

## 2 Bedroom Apartment for Sale in Kissonerga, Paphos District

For sale 2 bedroom apartment in the Kissonerga area with stunning sea views and a private roof terrace of 43 m2. This residential complex consists of 14 apartments: 2 single, 8 double and 4 three-floor. The complex offers comfort and safety that meet the highest modern standards. It consists of two blocks with a communal pool in the middle, as well as a gym. High-quality materials are used in the construction of the complex. The project also provides a covered parking and a private storage room. Security and comfort are provided by a video surveillance system and a Smart Home system. A remote-controlled gate and a video intercom add an additional layer of security and convenience.