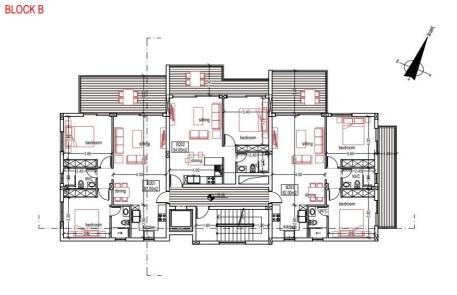

## 2 Bedroom Apartment for Sale in Kissonerga, Paphos District

For sale 2 bedroom apartment in the Kissonerga area with stunning sea views and a private roof terrace of 43 m2. This residential complex consists of 14 apartments: 2 single, 8 double and 4 three-floor. The complex offers comfort and safety that meet the highest modern standards. It consists of two blocks with a communal pool in the middle, as well as a gym. High-quality materials are used in the construction of the complex. The project also provides a covered parking and a private storage room. Security and comfort are provided by a video surveillance system and a Smart Home system. A remote-controlled gate and a video intercom add an additional layer of security and convenience.

## INDEX

voncoversive) own

BLOCK B

Jul 11, 2025

-

4/4