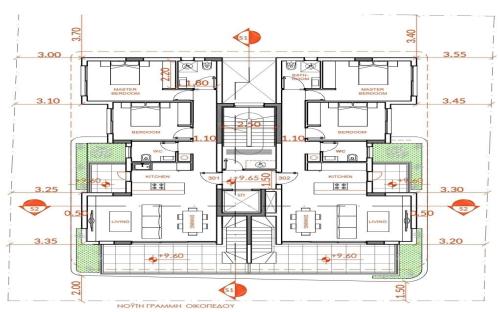

## 2 Bedroom Apartment for Sale in Geroskipou, Paphos District

Apartments for sale in a new complex, which is located in Geroskipou. Excellent residential location combining a quiet area and at the same time easy access to the city center and the main tourist area of Paphos. At the end of the street there is a beautiful park where you can relax among the gardens and enjoy panoramic sea views. The project is an impressive modern building with high technical characteristics, designed with modern architectural excellence in mind. The project consists of 6 double apartments on the first, second and third floors. 2 apartments on the third floor with a private rooftop pool. All apartments have comfortable interior spaces and spacious verandas. Each apartme...